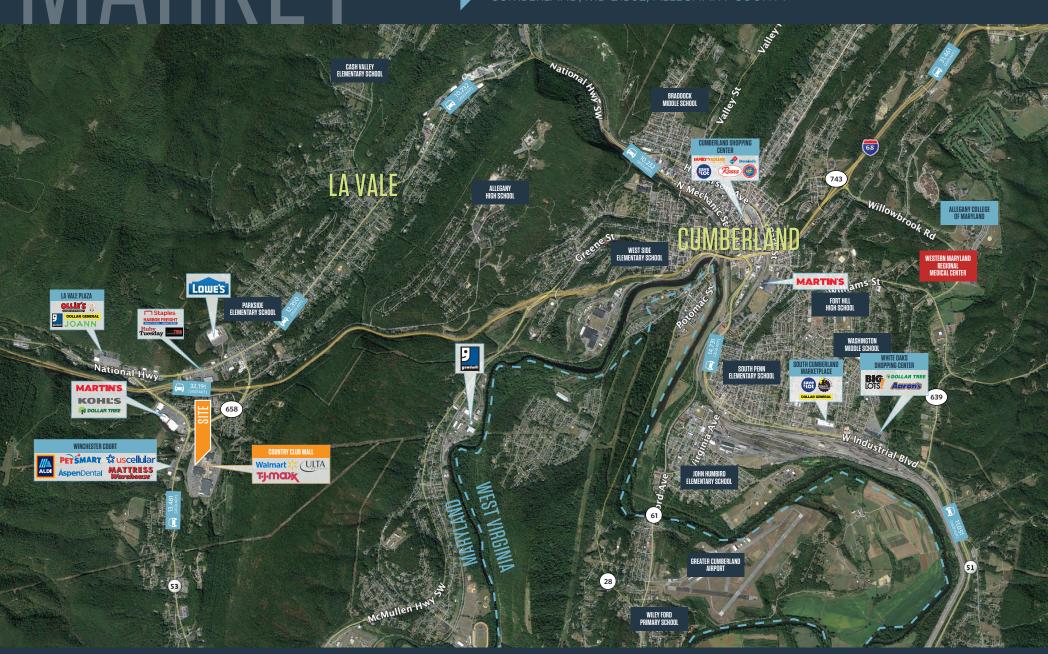

## RETAIL FOR SUBLEASE

- Former Sears (one level) total of 91,579 SF that is well positioned directly off I-68 and Winchester Road MD Rt. 53 at Country Club Mall.
- Country Club Mall is the only super-regional mall within 65 miles making this the premier mall in the area.
- This mall services seven counties in three different states: Maryland, West Virginia, and Pennsylvania and has approximately has 4.9 million visitors annually.
- The mall is in close proximity to four universities, a regional healthcare center and several large industrial manufacturers.
- Property is available for long-term sublease.