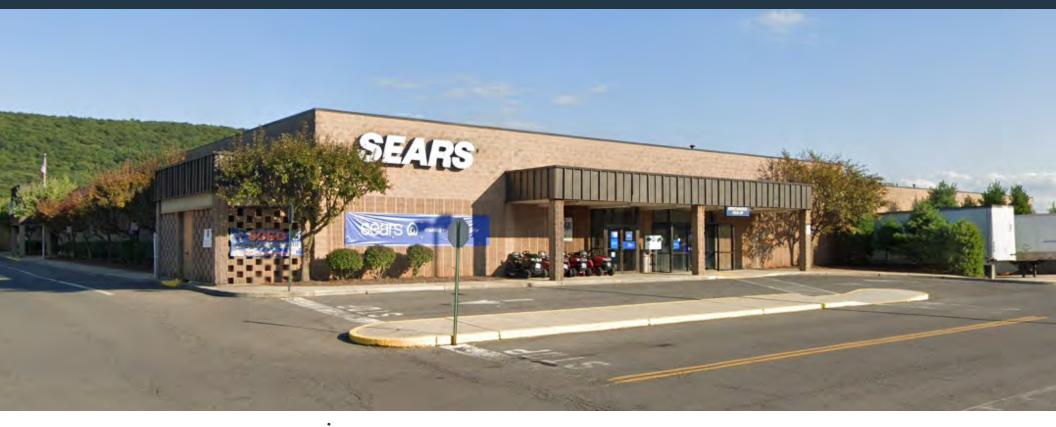

## RETAIL FOR SUBLEASE

- Former Sears (one level) total of 91,579 SF that is well positioned directly off I-68 and Winchester Road MD Rt. 53 at Country Club Mall.
- Country Club Mall is the only super-regional mall within 65 miles making this the premier mall in the area.
- This mall services seven counties in three different states: Maryland, West Virginia, and Pennsylvania and has approximately has 4.9 million visitors annually.
- The mall is in close proximity to four universities, a regional healthcare center and several large industrial manufacturers.
- Property is available for long-term sublease.

#### PROPERTY HIGHLIGHTS:

Former Sears (one level) total of 91,579 SF Zoning: B-2 (Major Commercial)