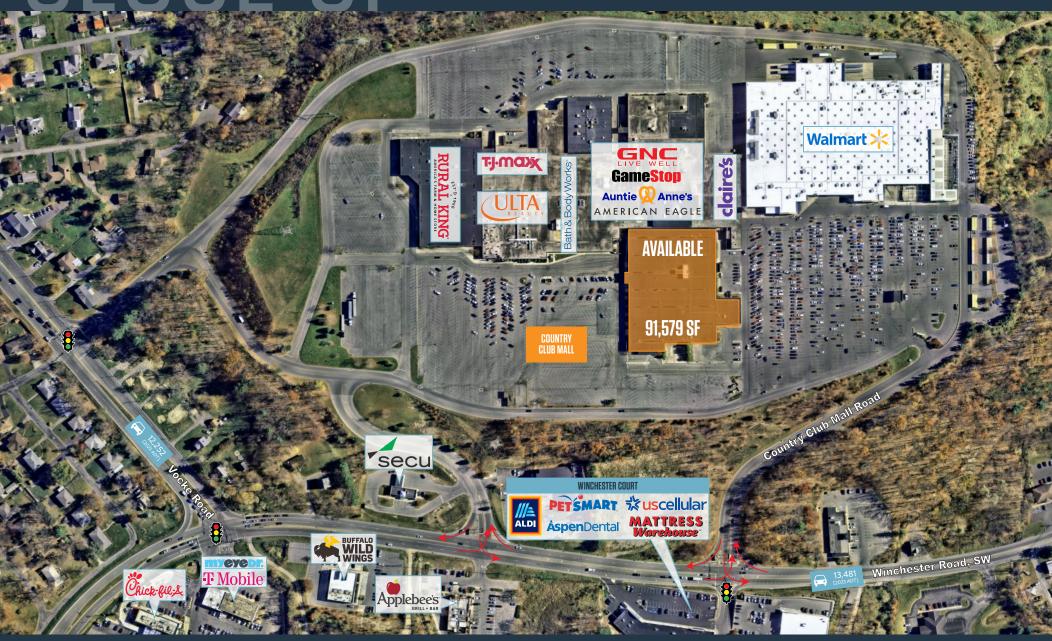

## RETAIL FOR SUBLEASE

- Former Sears (one level) total of 91,579 SF that is well positioned directly off I-68 and Winchester Road MD Rt. 53 at Country Club Mall.
- Country Club Mall is the only super-regional mall within 65 miles making this the premier mall in the area.
- This mall services seven counties in three different states: Maryland, West Virginia, and Pennsylvania and has approximately has 4.9 million visitors annually.
- The mall is in close proximity to four universities, a regional healthcare center and several large industrial manufacturers.
- Property is available for long-term sublease.

#### PROPERTY HIGHLIGHTS:

Former Sears (one level) total of 91,579 SF Zoning: B-2 (Major Commercial)