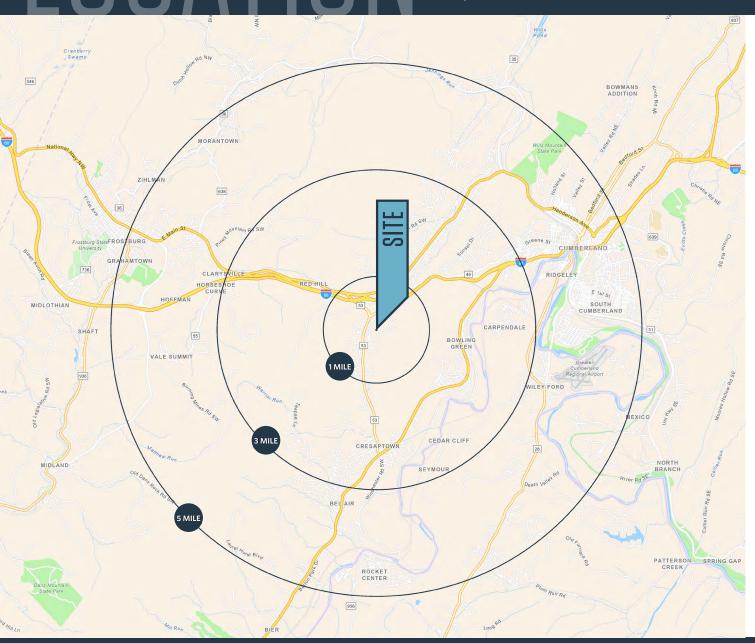

#### DEMOGRAPHICS | 2024:

| 1-MILE                 | 3-MILE          | 5-MILE |
|------------------------|-----------------|--------|
| Population<br>1,006    | 13,999          | 40,667 |
| Daytime Popul<br>3,075 | ation<br>12,958 | 42,070 |
| Households<br>425      | 4,863           | 16,383 |
| Average HH Income      |                 |        |

#### CLICK TO DOWNLOAD DEMOGRAPHIC REPORT

\$87,207

#### TRAFFIC COUNTS | 2023:

\$96,623

Vocke Road 12,252 ADT Winchester Road, SW 13,481 ADT

\$72,919