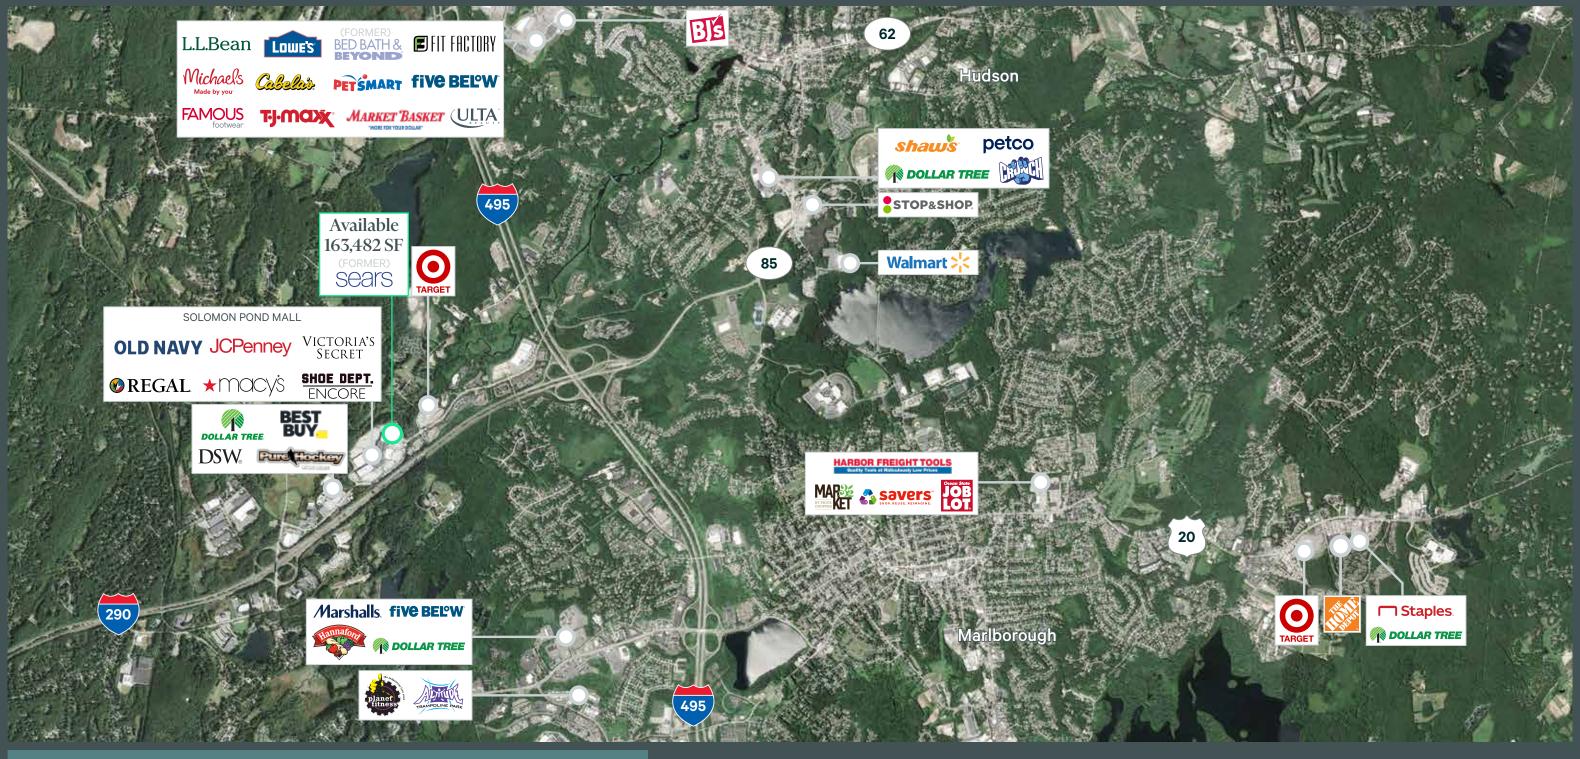

# Former Sears Anchor Box

163,482 SF Available on a 10 Acre Site

521 Donald Lynch Boulevard Marlborough, Massachusetts

#### **Features**

- + Two story 163,482 SF building on 10 acres
- + 15,333 SF freestanding outparcel building

- + Mall tenants include JC Penney, Macy's, Apple, H&M and Old Navy
- + Easily accessible from Interstates 290 and 495