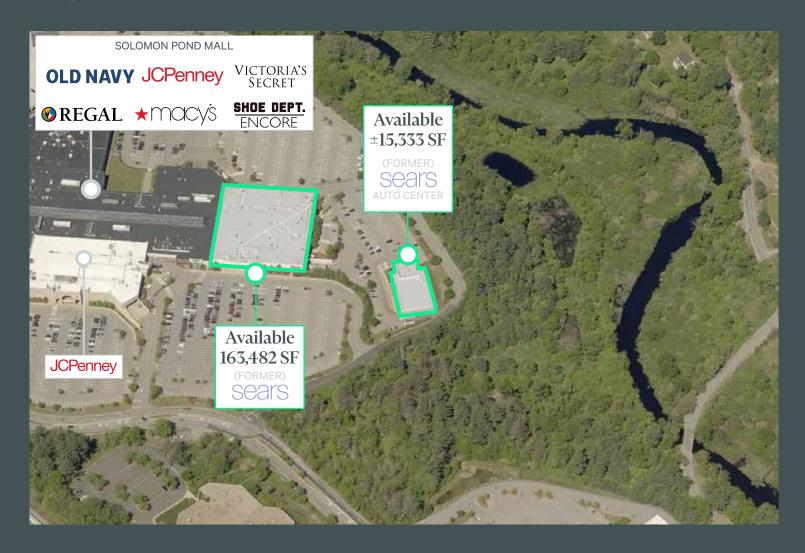

# Former Sears Anchor Box

163,482 SF Available on a 10 Acre Site

521 Donald Lynch Boulevard Marlborough, Massachusetts

#### **Features**

- + Two story 163,482 SF building on 10 acres
- + 15,333 SF freestanding outparcel building

- + Mall tenants include JC Penney, Macy's, Apple, H&M and Old Navy
- + Easily accessible from Interstates 290 and 495