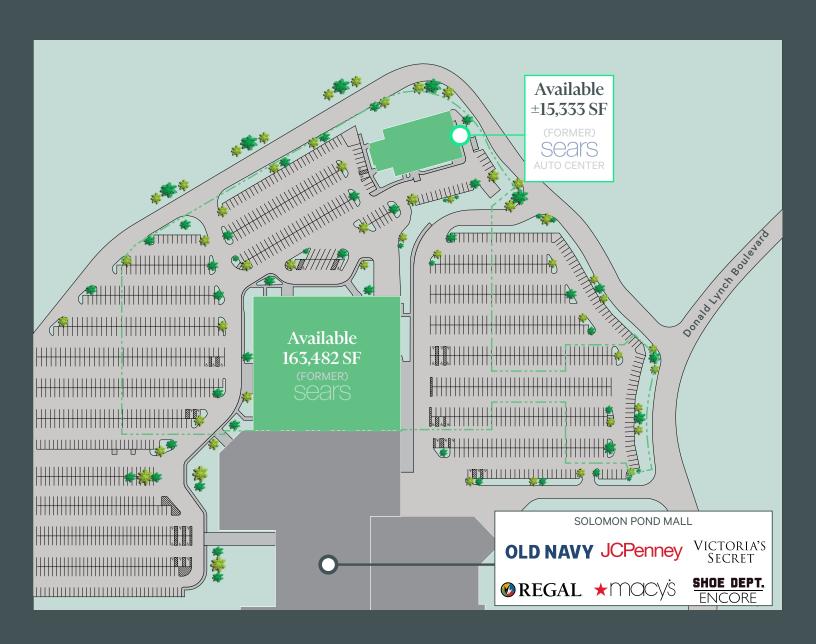

# Former Sears Anchor Box

163,482 SF Available on a 10 Acre Site

521 Donald Lynch Boulevard Marlborough, Massachusetts

#### **Features**

- + Two story 163,482 SF building on 10 acres
- + 15,333 SF freestanding outparcel building

- + Mall tenants include JC Penney, Macy's, Apple, H&M and Old Navy
- + Easily accessible from Interstates 290 and 495