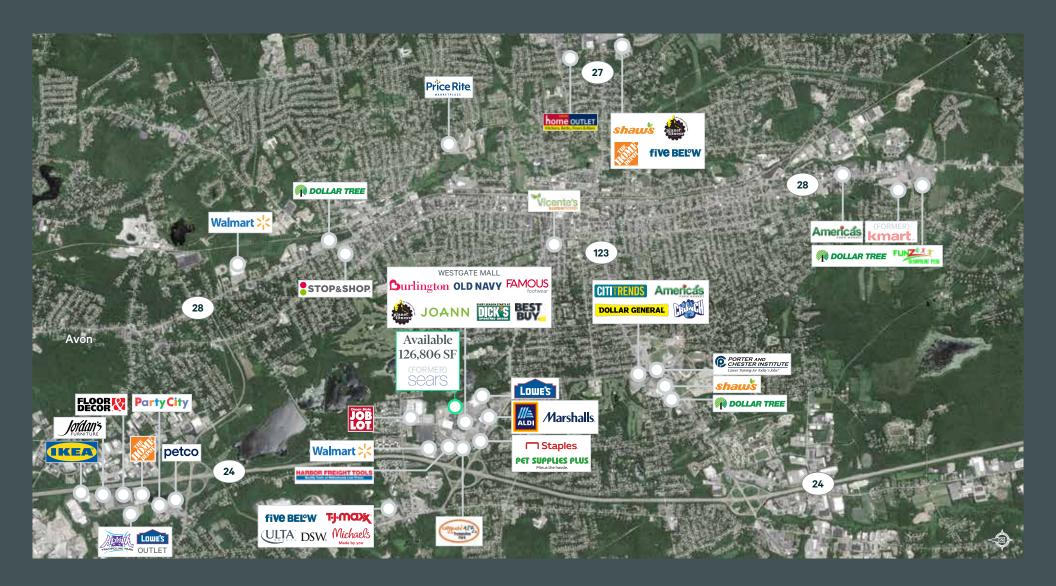

## Anchor Box Available

126,806 SF Available

## **Features**

- + Former Sears (126,806 SF) anchor box available
- + Join other retailers including Burlington, Old Navy, Dick's Sporting Goods, Best Buy and Planet Fitness
- + Stand alone cuto center available
- + Easy Access from Routes 24 and 27

200 Westgate Drive Brockton, Massachusetts