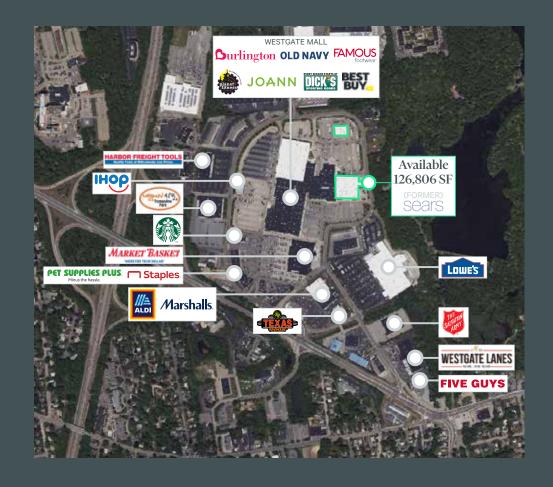

## Anchor Box Available

126,806 SF Available

## **Features**

- + Former Sears (126,806 SF) anchor box available
- + Join other retailers including Burlington, Old Navy, Dick's Sporting Goods, Best Buy and Planet Fitness
- + Stand alone cuto center available
- + Easy Access from Routes 24 and 27

200 Westgate Drive Brockton, Massachusetts