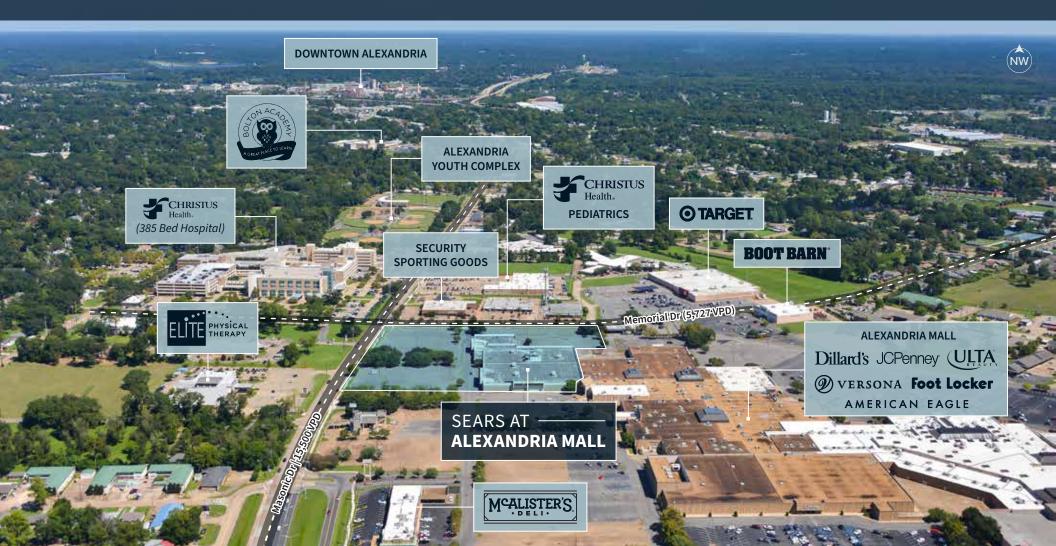

## Regional Market Potential

Located within Alexandria, the largest city in central Louisiana, offering a substantial customer base both from urban and surrounding rural areas.

## Hard Corner of Highly Trafficked Retail Destination

The Property is located in Central Louisiana's most visited mall, Alexandria Mall, which boasts over 2.34 Million visits per year, well above the median of 580k for retail centers in Louisiana.

## Premium Alexandria Location

The Property is located adjacent to Tennyson Oaks, Alexandria's most affluent neighborhood. Home values average \$570K compared to the rest of Alexandria at \$130K bringing increased spending power to the property.