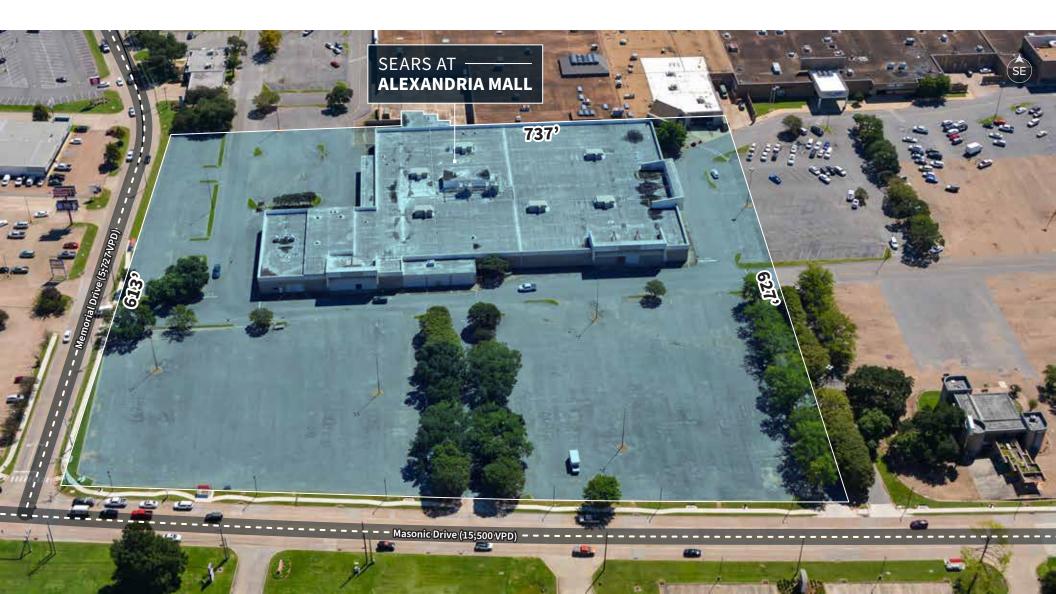

# **PROPERTY DESCRIPTION**

**ADDRESS** 3401 Masonic Dr, Alexandria, LA 71301

SITE SIZE 10 Acres

YEAR BUILT 1973

BUILDING AREA 103,287 SF

**FRONTAGE** Masonic Dr: 719'

Memorial Dr: 613'4

**ZONING** C-2: General Commercial District

**PARKING** 602 Total - 15 Handicap Spaces

**FLOODPLAIN** No portion of the property is located within the floodplain