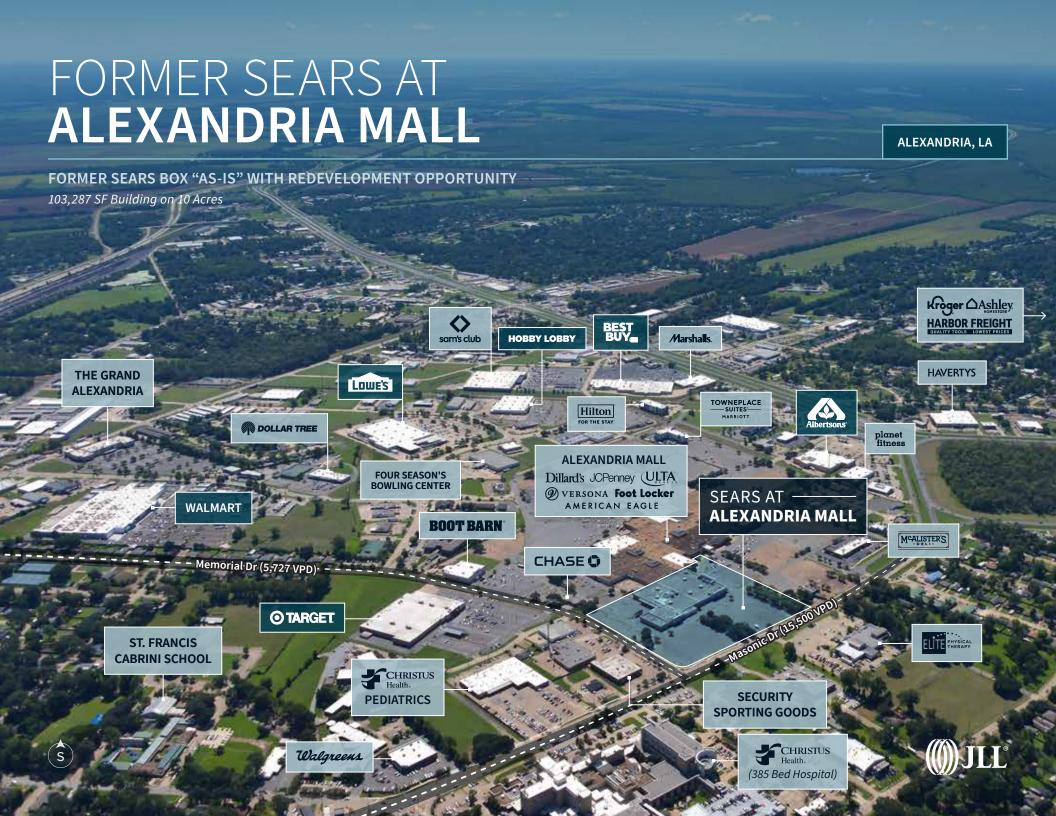

## Regional Market Potential

Located within Alexandria, the largest city in central Louisiana, offering a substantial customer base both from urban and surrounding rural areas.

## Hard Corner of Highly Trafficked Retail Destination

The Property is located in Central Louisiana's most visited mall, Alexandria Mall, which boasts over 2.34 Million visits per year, well above the median of 580k for retail centers in Louisiana.

## Premium Alexandria Location

The Property is located adjacent to Tennyson Oaks, Alexandria's most affluent neighborhood. Home values average \$570K compared to the rest of Alexandria at \$130K bringing increased spending power to the property.