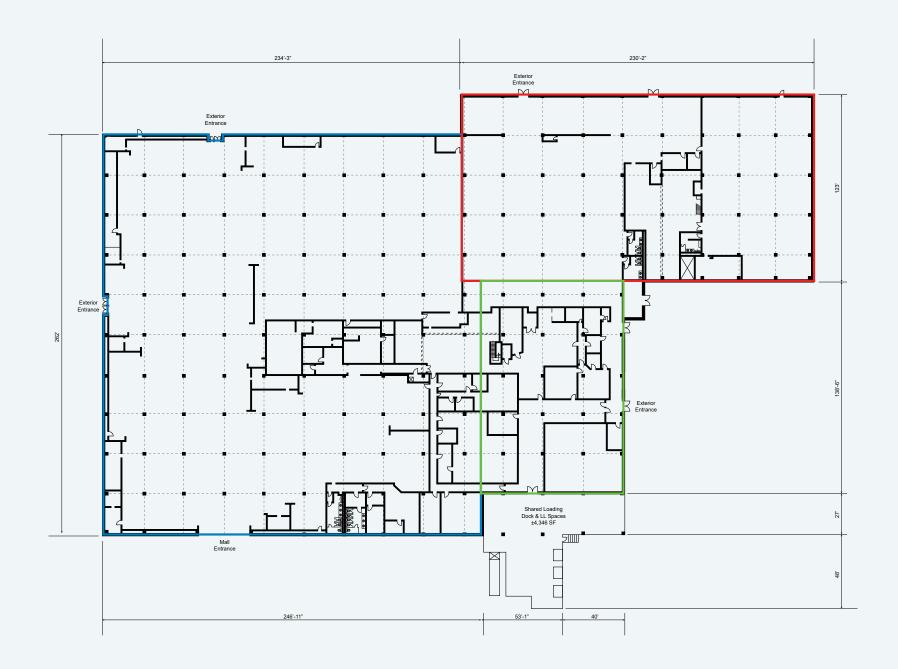

# SITE PLAN - POTENTIAL MULTI-TENANT FLOOR PLAN

## Adaptable Space

Large department store space attached to a well performing mall providing open floor plans and the ability to easily reconfigure. The space could be subdivided for multiple tenants or repurposed for other retail uses.