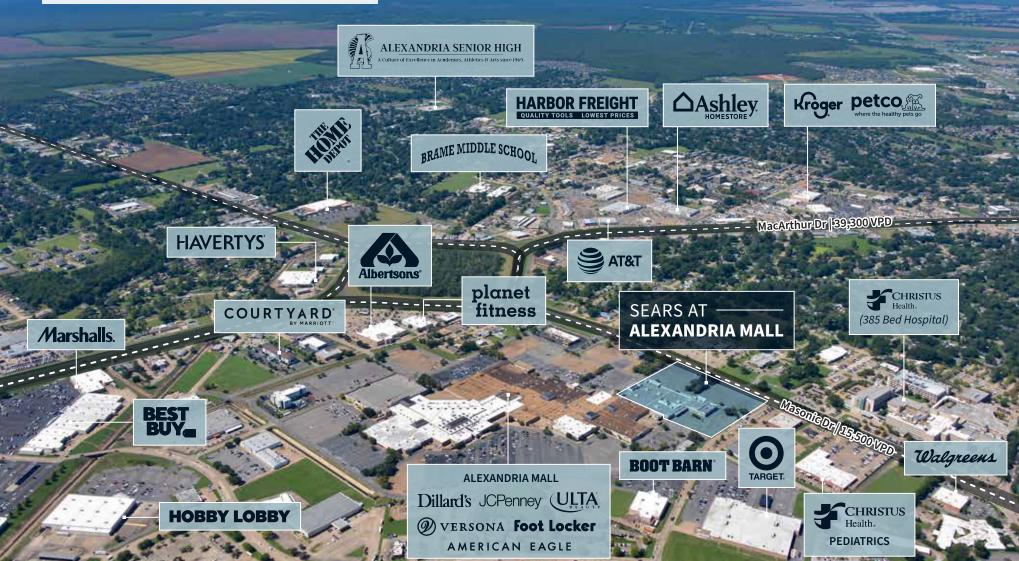

## Regional Market Potential

Located within Alexandria, the largest city in central Louisiana, offering a substantial customer base both from urban and surrounding rural areas.

## Hard Corner of Highly Trafficked Retail Destination

The Property is located in Central Louisiana's most visited mall, Alexandria Mall, which boasts over 2.34 Million visits per year, well above the median of 580k for retail centers in Louisiana.

## Premium Alexandria Location

The Property is located adjacent to Tennyson Oaks, Alexandria's most affluent neighborhood. Home values average \$570K compared to the rest of Alexandria at \$130K bringing increased spending power to the property.