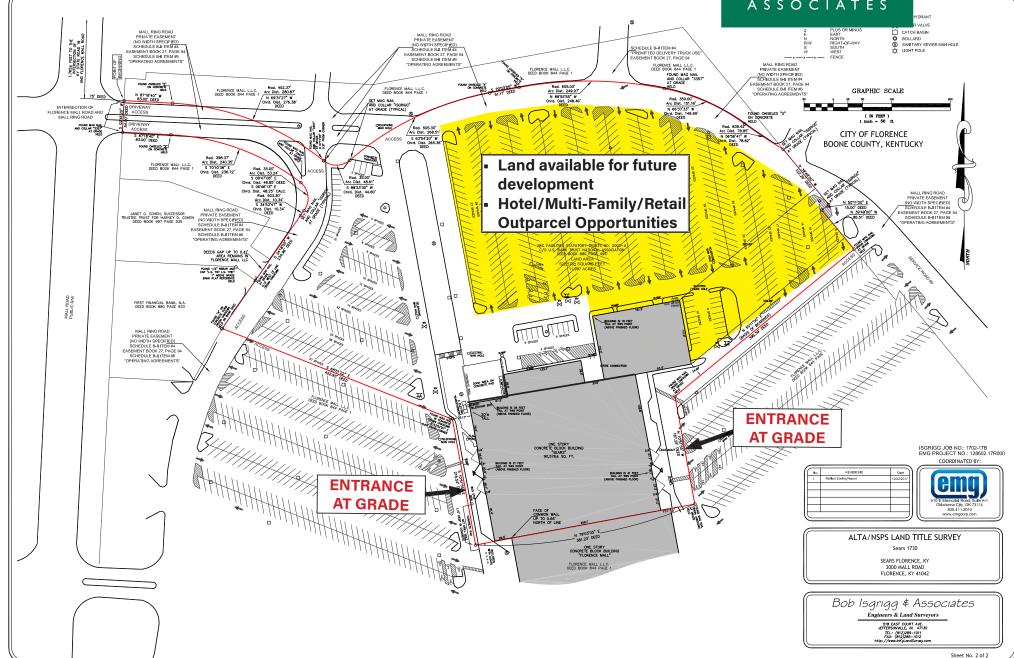

## FOR LEASE REDEVELOPMENT OPPORTUNITY

#### HIGHLIGHTS

- Approximately 67,496 SF on the upper level and 67,496 SF on the lower level at grade with I-75 visibility available For Lease
- Outparcel opportunities available for Lease or Sale
- Mixed-use redevelopment opportunity ideal for multi-family, hotel, office and retail
- The Florence Mall is 940,967 SF of retail space along I-75 and is the main retail corridor of northern Kentucky
- Anchors at the mall include Macy's, Macy's Furniture, Cinemark Theater, JCP, BJ's Brewhouse, Olive Garden, Smokey Bones and Quaker Steak as well as many other retail and restaurant users
- Excellent visibilty from I-75/71