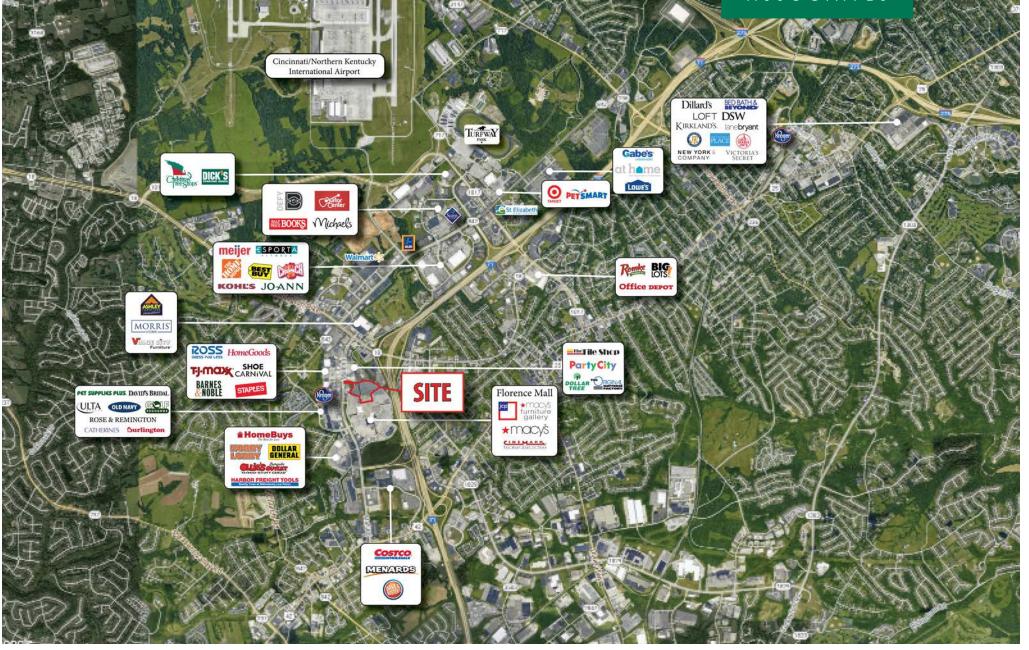

## FOR LEASE REDEVELOPMENT OPPORTUNITY

#### HIGHLIGHTS

- Approximately 67,496 SF on the upper level and 67,496 SF on the lower level at grade with I-75 visibility available For Lease
- Outparcel opportunities available for Lease or Sale
- Mixed-use redevelopment opportunity ideal for multi-family, hotel, office and retail
- The Florence Mall is 940,967 SF of retail space along I-75 and is the main retail corridor of northern Kentucky
- Anchors at the mall include Macy's, Macy's Furniture, Cinemark Theater, JCP, BJ's Brewhouse, Olive Garden, Smokey Bones and Quaker Steak as well as many other retail and restaurant users
- Excellent visibilty from I-75/71