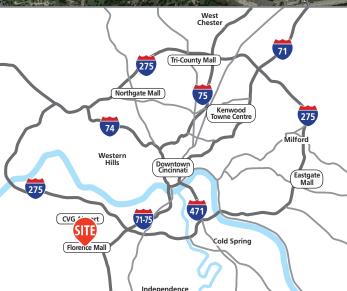

## FOR LEASE REDEVELOPMENT OPPORTUNITY

#### HIGHLIGHTS

- Approximately 67,496 SF on the upper level and 67,496 SF on the lower level at grade with I-75 visibility available For Lease
- Outparcel opportunities available for Lease or Sale
- Mixed-use redevelopment opportunity ideal for multi-family, hotel, office and retail
- The Florence Mall is 940,967 SF of retail space along I-75 and is the main retail corridor of northern Kentucky
- Anchors at the mall include Macy's, Macy's Furniture, Cinemark Theater, JCP, BJ's Brewhouse, Olive Garden, Smokey Bones and Quaker Steak as well as many other retail and restaurant users
- Excellent visibilty from I-75/71