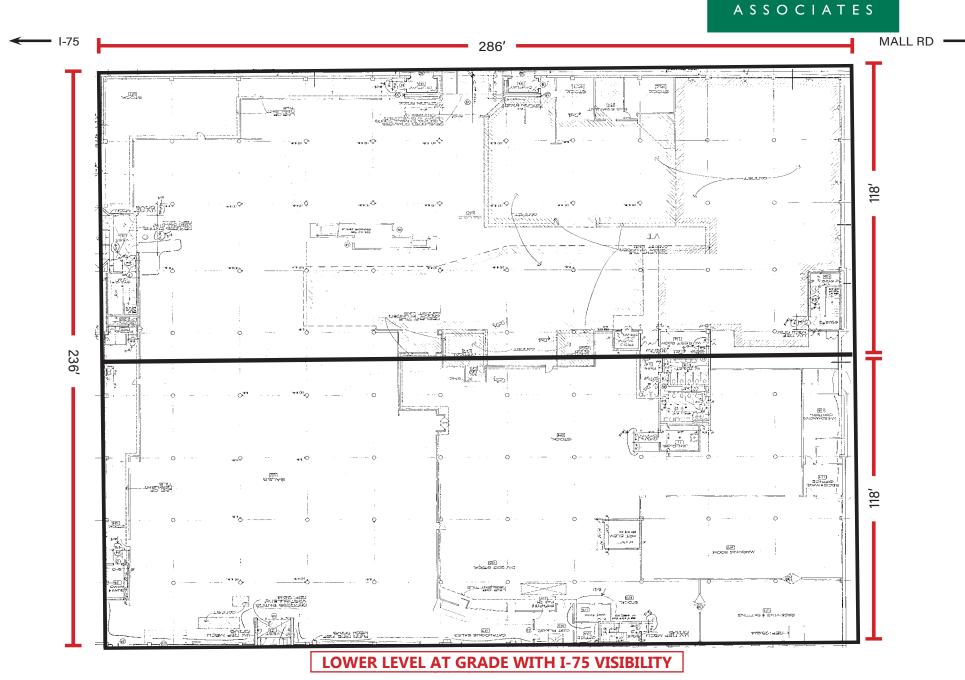

#### HIGHLIGHTS

- Approximately 67,496 SF on the upper level and 67,496 SF on the lower level at grade with I-75 visibility available For Lease
- Outparcel opportunities available for Lease or Sale
- Mixed-use redevelopment opportunity ideal for multi-family, hotel, office and retail
- The Florence Mall is 940,967 SF of retail space along I-75 and is the main retail corridor of northern Kentucky
- Anchors at the mall include Macy's, Macy's Furniture, Cinemark Theater, JCP, BJ's Brewhouse, Olive Garden, Smokey Bones and Quaker Steak as well as many other retail and restaurant users
- Excellent visibilty from I-75/71

| <b>←</b> 1-75                                       | 286' | MALL RD |
|-----------------------------------------------------|------|---------|
| <ul> <li>↓ 1-75</li> <li>236<sup>3</sup></li> </ul> |      | MALL RD |
| L                                                   |      |         |