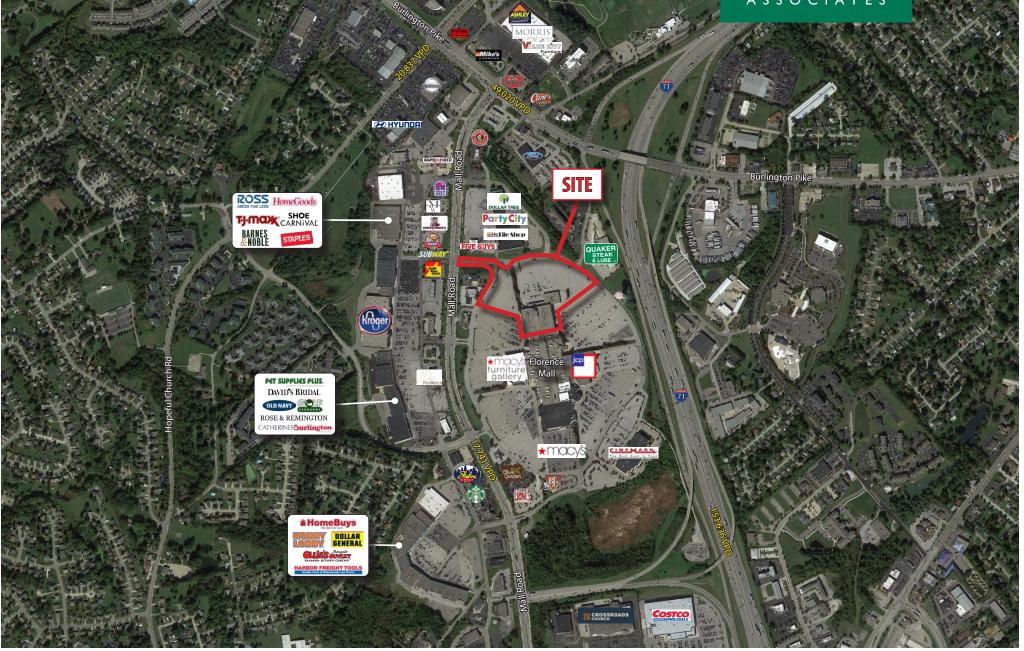

## FOR LEASE REDEVELOPMENT OPPORTUNITY

#### HIGHLIGHTS

- Approximately 67,496 SF on the upper level and 67,496 SF on the lower level at grade with I-75 visibility available For Lease
- Outparcel opportunities available for Lease or Sale
- Mixed-use redevelopment opportunity ideal for multi-family, hotel, office and retail
- The Florence Mall is 940,967 SF of retail space along I-75 and is the main retail corridor of northern Kentucky
- Anchors at the mall include Macy's, Macy's Furniture, Cinemark Theater, JCP, BJ's Brewhouse, Olive Garden, Smokey Bones and Quaker Steak as well as many other retail and restaurant users
- Excellent visibilty from I-75/71