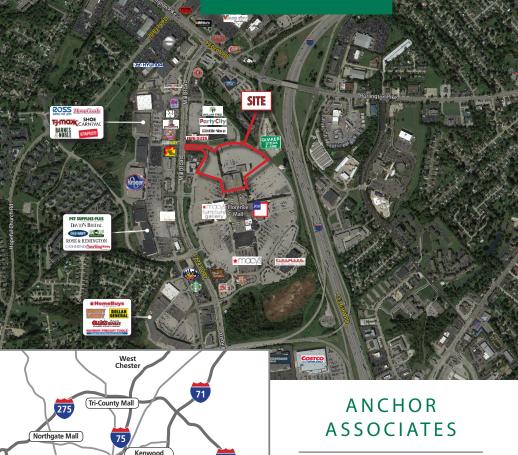

## FOR LEASE REDEVELOPMENT OPPORTUNITY

#### HIGHLIGHTS

- Approximately 67,496 SF on the upper level and 67,496 SF on the lower level at grade with I-75 visibility available For Lease
- Outparcel opportunities available for Lease or Sale
- Mixed-use redevelopment opportunity ideal for multi-family, hotel, office and retail
- The Florence Mall is 940,967 SF of retail space along I-75 and is the main retail corridor of northern Kentucky
- Anchors at the mall include Macy's, Macy's Furniture, Cinemark Theater, JCP, BJ's Brewhouse, Olive Garden, Smokey Bones and Quaker Steak as well as many other retail and restaurant users
- Excellent visibilty from I-75/71