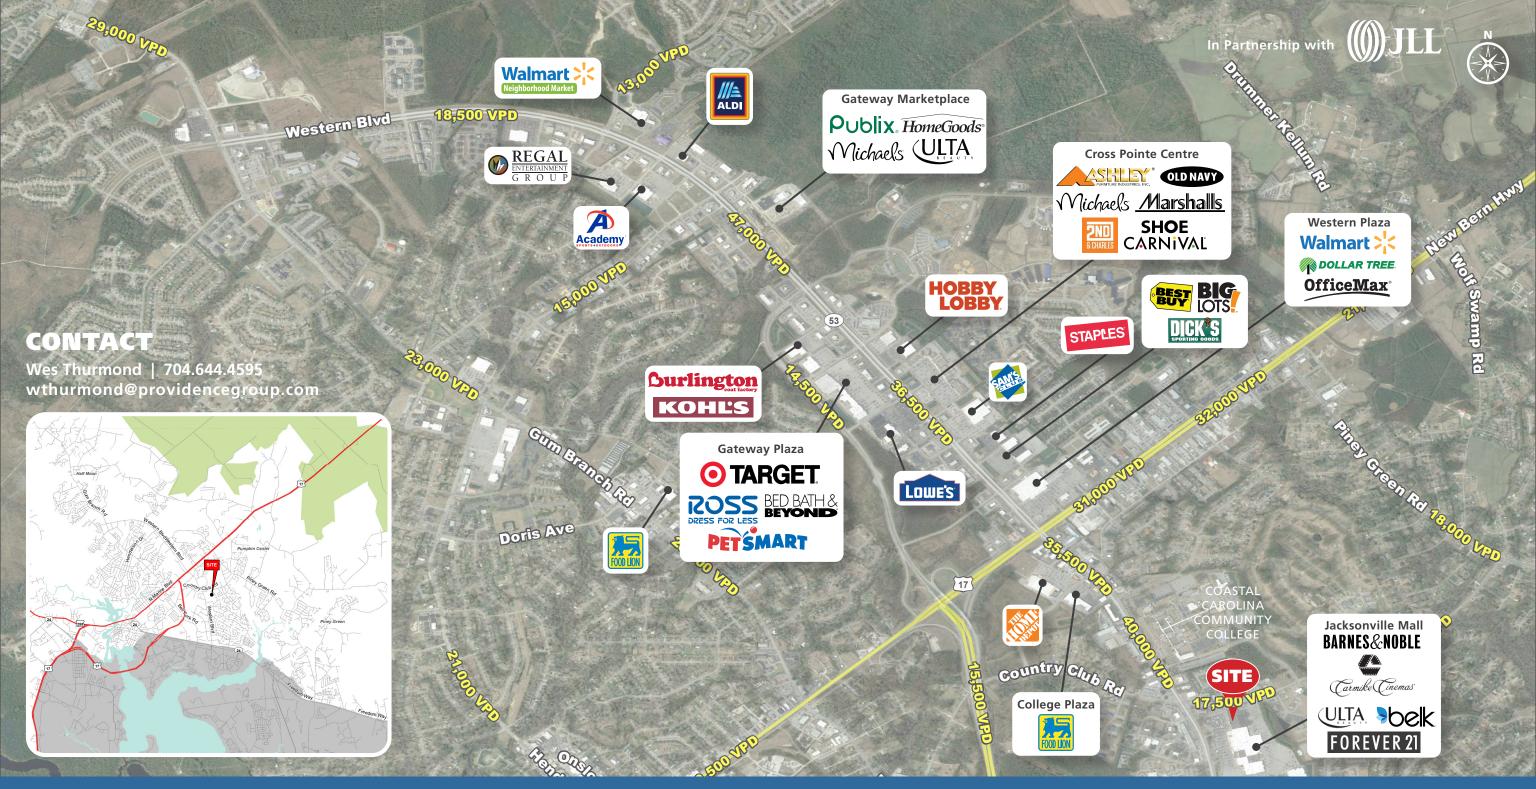

### **2020 TRAFFIC COUNTS (NCDOT)**

37,000 VPD on Western Blvd 17,500 VPD Country Club Rd

© 2021 The Providence Group. All rights reserved. The information above has been obtained by sources deemed reliable. While we do not doubt its accuracy, we have not verified it and make no guarantee, warranty, or representation of it. It is your responsibility to independently confirm its accuracy and completeness. You and your advisors should conduct a careful, independent investigation of the property to determine to your satisfaction the suitability of the property for your needs.