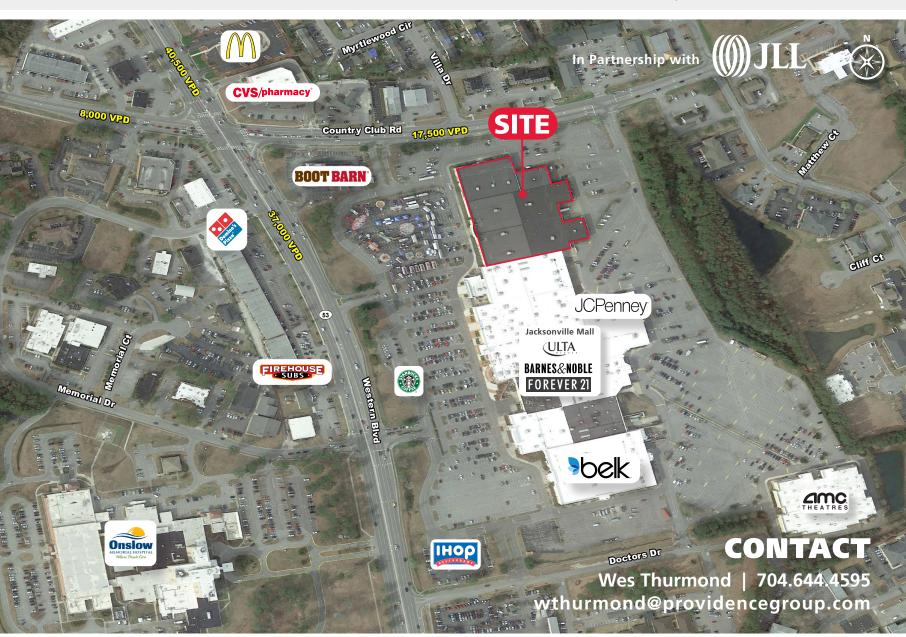

### **PROPERTY / LEASE INFORMATION**

This anchor space is part of the Jacksonville Mall which is the largest mall within a 50 mile radius.

Jacksonville Mall is a 495,000 SF retail destination

Conveniently located near US Marine Corps Camp Lejeune which is home to over 170,000 active and retired military personnel and families.

Anchor tenants at the shopping center include Belk, AMC Theatres, Barnes and Noble, and JC Penny.