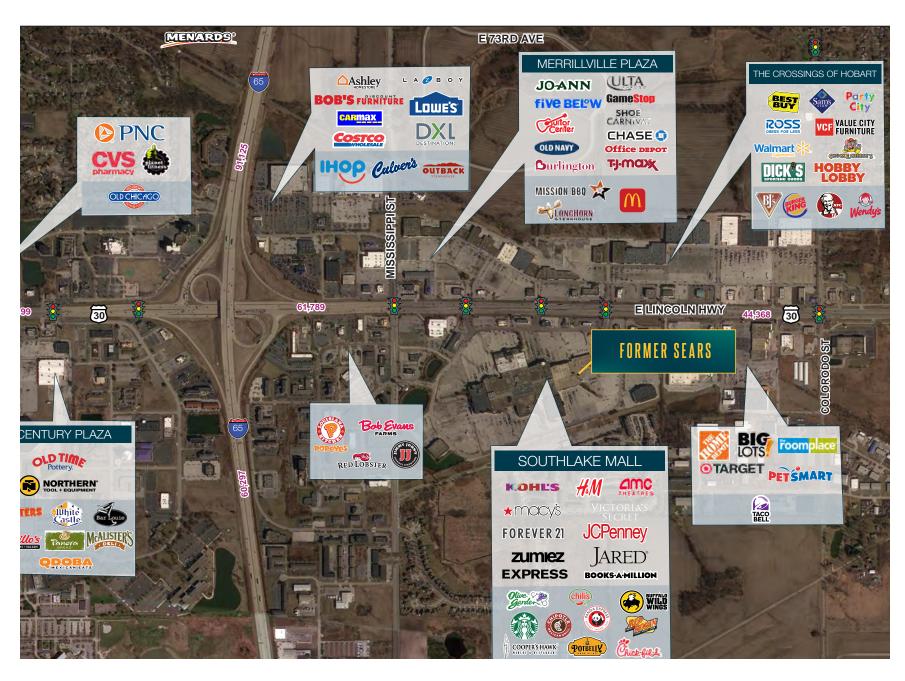

09 Southlake Mall Merrillville, IN 46410

#### availability

216,982 SF For Sale or Lease Available Now

#### features

- Convenient access from I-65 and visibility to Rt 30 / Lincoln Highway
- Provides platform for Retail, Non Traditional Retail, Entertainment, Office, Residential, and medical
- 2 level property
- 17.5 acres
- 1,264 parking stalls

#### neighboring tenants









#### demographics

|                       | 1M       | 3M       | 5M       |
|-----------------------|----------|----------|----------|
| AVG HOUSEHOLD INCOME  | \$72,357 | \$83,730 | \$88,650 |
| POPULATION            | 2,536    | 28,037   | 99,041   |
| DAYTIME<br>POPULATION | 15,249   | 49,532   | 109,196  |

## FORMER SEARS PROPERTY

SOUTH LAKE MALL / MERRILLVILLE, IN





# AREA MAP

## MERRILLVILLE, IN





### FORMER SEARS PROPERTY SOUTH LAKE MALL / MERRILLVILLE, IN

### ANDY BULSON

T: 630.954.7376

ABulson@MidAmericaGrp.com

a licensed Indiana Real Estate Broker

### MIKE PHILLIPS

T: 630.954.7358

MPhillips@MidAmericaGrp.com



One Parkview Plaza,9th Floor Oakbrook Terrace, Illinois 60181 630.954.7300

MidAmericaGrp.com