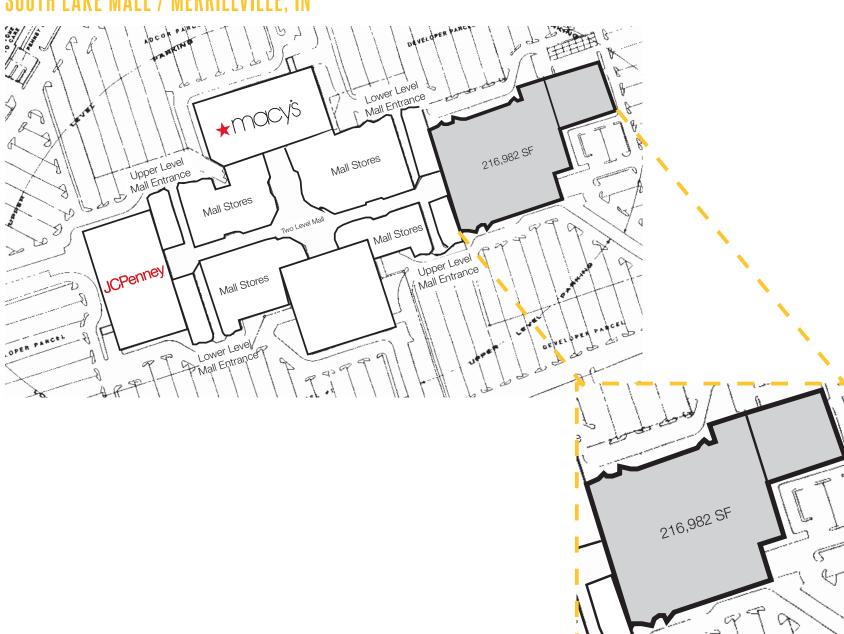

## FORMER SEARS PROPERTY

**SOUTH LAKE MALL / MERRILLVILLE, IN** 

VAILABLE NOW

## FORMER SEARS PROPERTY

SOUTH LAKE MALL / MERRILLVILLE. IN

#### address

2109 Southlake Mall Merrillville, IN 46410

#### availability

216,982 SF For Sale or Lease Available Now

#### features

- Convenient access from I-65 and visibility to Rt 30 / Lincoln Highway
- Provides platform for Retail, Non Traditional Retail, Entertainment, Office, Residential, and medical
- 2 level property
- 17.5 acres
- 1,264 parking stalls