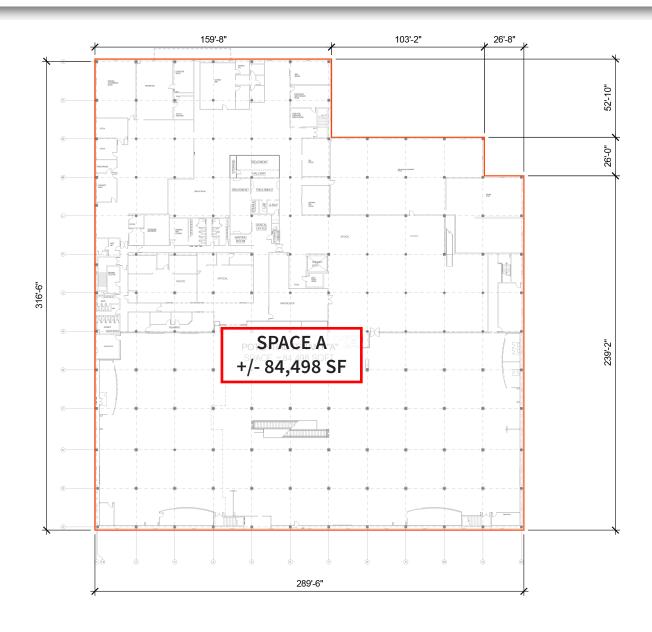

#### **PROPERTY HIGHLIGHTS:**

- Join Hobby Lobby at this exciting Sears redevelopment
- 217,299 SF on 20 acres available for lease First Floor: Up to 49,900 SF Second Floor: 84,498 SF Auto Service: 22,712 SF
- Major anchor to Simon-owned Castleton Square Mall, the largest shopping destination in the state
- Trade area anchored by Costco, Dick's Sporting Goods, Macy's, Von Maur, jcpenney, Best Buy, Floor & Decor, Tesla, Lifetime Fitness, Trader Joe's, TJMaxx, Burlington, and more!
- Multiple Access points from 82nd street and 86th street
- Located inbetween I-69 (159,251 VPD) and I-465 (140,774 VPD).

### SECOND FLOOR LOD