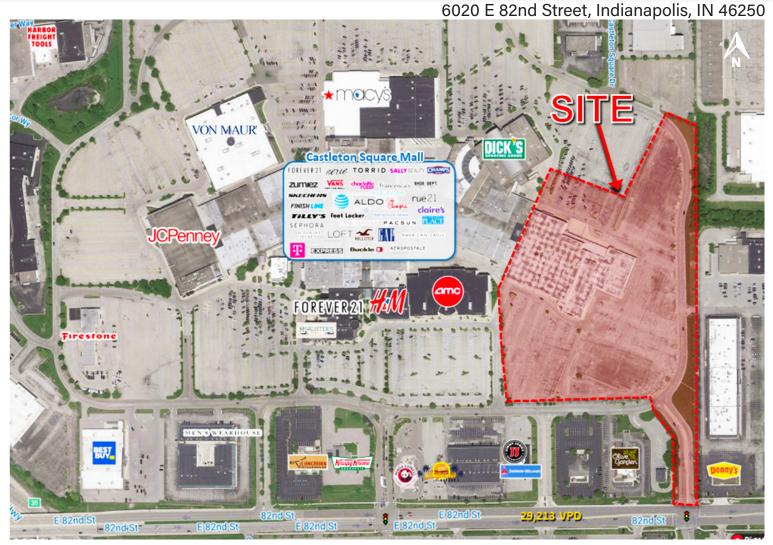

#### **PROPERTY HIGHLIGHTS:**

- Join Hobby Lobby at this exciting Sears redevelopment
- 217,299 SF on 20 acres available for lease First Floor: Up to 49,900 SF Second Floor: 84,498 SF Auto Service: 22,712 SF
- Major anchor to Simon-owned Castleton Square Mall, the largest shopping destination in the state
- Trade area anchored by Costco, Dick's Sporting Goods, Macy's, Von Maur, jcpenney, Best Buy, Floor & Decor, Tesla, Lifetime Fitness, Trader Joe's, TJMaxx, Burlington, and more!
- Multiple Access points from 82nd street and 86th street
- Located inbetween I-69 (159,251 VPD) and I-465 (140,774 VPD).