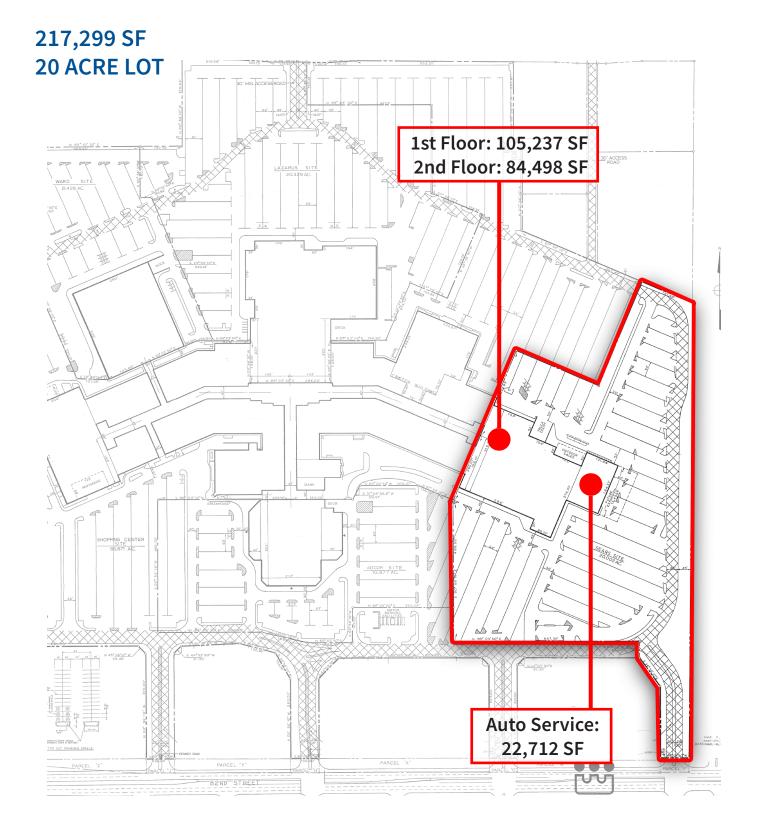

#### **PROPERTY HIGHLIGHTS:**

- Join Hobby Lobby at this exciting Sears redevelopment
- 217,299 SF on 20 acres available for lease First Floor: Up to 49,900 SF Second Floor: 84,498 SF Auto Service: 22,712 SF
- Major anchor to Simon-owned Castleton Square Mall, the largest shopping destination in the state
- Trade area anchored by Costco, Dick's Sporting Goods, Macy's, Von Maur, jcpenney, Best Buy, Floor & Decor, Tesla, Lifetime Fitness, Trader Joe's, TJMaxx, Burlington, and more!
- Multiple Access points from 82nd street and 86th street
- Located inbetween I-69 (159,251 VPD) and I-465 (140,774 VPD).