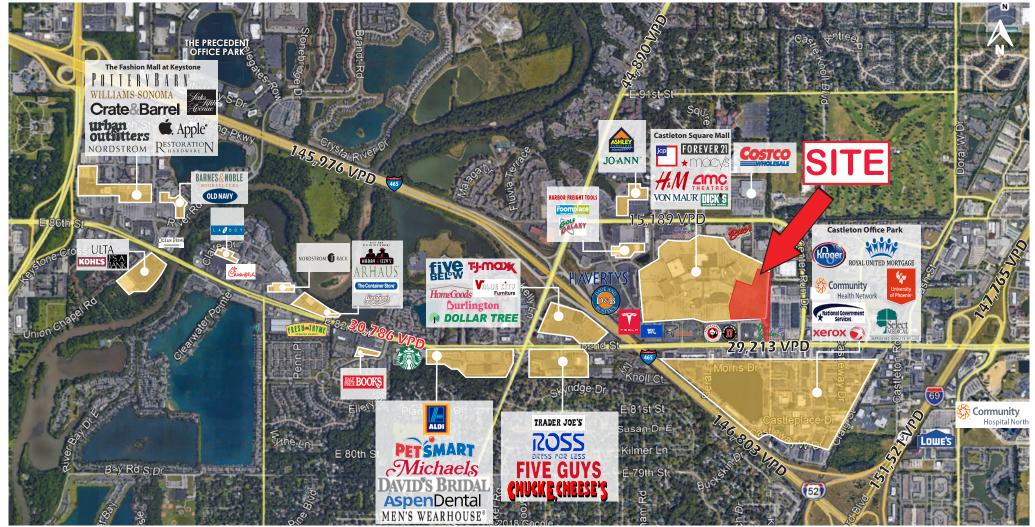

#### **PROPERTY HIGHLIGHTS:**

- Join Hobby Lobby at this exciting Sears redevelopment
- 217,299 SF on 20 acres available for lease First Floor: Up to 49,900 SF Second Floor: 84,498 SF Auto Service: 22,712 SF
- Major anchor to Simon-owned Castleton Square Mall, the largest shopping destination in the state
- Trade area anchored by Costco, Dick's Sporting Goods, Macy's, Von Maur, jcpenney, Best Buy, Floor & Decor, Tesla, Lifetime Fitness, Trader Joe's, TJMaxx, Burlington, and more!
- Multiple Access points from 82nd street and 86th street
- Located inbetween I-69 (159,251 VPD) and I-465 (140,774 VPD).

### MARKET OVERVIEW

Information within this brochure has been obtained from sources believed reliable, but we make no representations or warranties, expressed or implied, as to the accuracy of the information. Prospective tenant and tenant representatives must verify the information and bears all risk for any inaccuracies as it relates to property and market information.