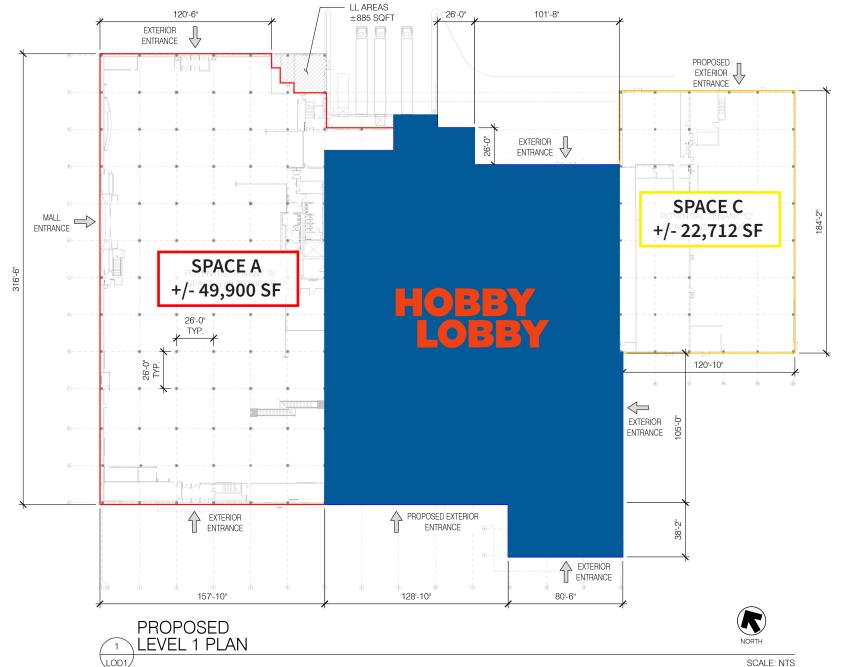

#### **PROPERTY HIGHLIGHTS:**

- Join Hobby Lobby at this exciting Sears redevelopment
- 217,299 SF on 20 acres available for lease First Floor: Up to 49,900 SF Second Floor: 84,498 SF Auto Service: 22,712 SF
- Major anchor to Simon-owned Castleton Square Mall, the largest shopping destination in the state
- Trade area anchored by Costco, Dick's Sporting Goods, Macy's, Von Maur, jcpenney, Best Buy, Floor & Decor, Tesla, Lifetime Fitness, Trader Joe's, TJMaxx, Burlington, and more!
- Multiple Access points from 82nd street and 86th street
- Located inbetween I-69 (159,251 VPD) and I-465 (140,774 VPD).

#### Seth Biggerstaff

T: 317-472-1800 E: Seth@VeritasRealty.com

www.VeritasRealty.com

**FOR LEASE** 

SITE PLAN

**FIRST FLOOR LOD** 

SCALE: NTS