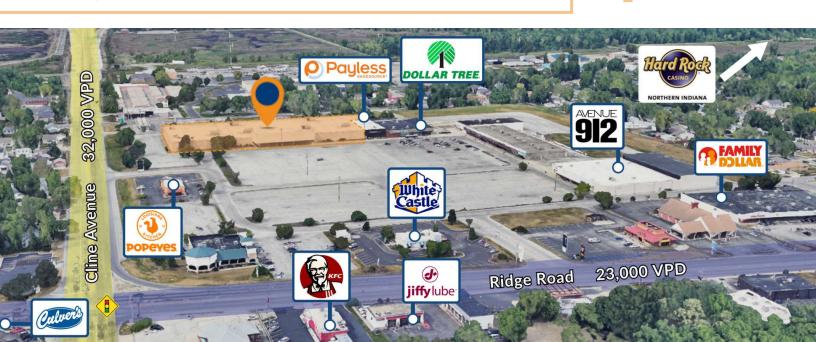

# **Griffith Park Plaza Anchor Space**

430 W Ridge Road Griffith, IN 46319

### **Property Highlights**

- Well located at one of the busiest intersections in Lake County with strong traffic counts.
- Great visibility and pylon signage opportunity available.
- Multiple points of ingress/egress with plenty of surface-level parking.
- Strategically situated only 2 miles from the impressive Hard Rock Casino.
- Densely populated area with limited competition (171,000 residents within 5 miles).
- All property is offered as-is condition. Please inquire for more information.