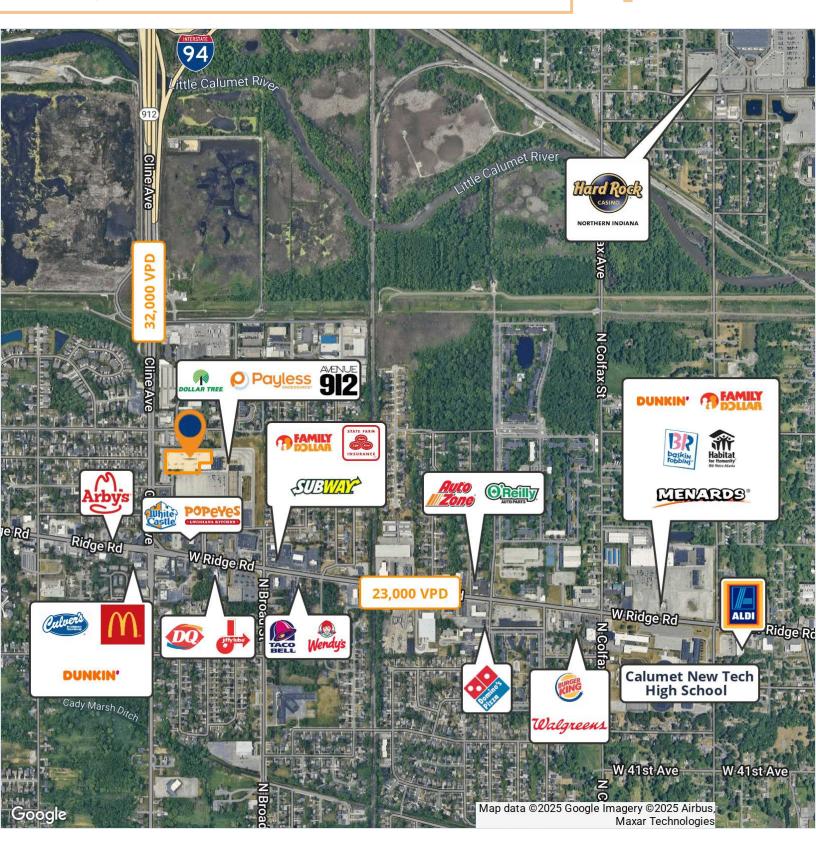

# **Griffith Park Plaza Anchor Space**

430 W Ridge Road Griffith, IN 46319

### **Property Highlights**

- Well located at one of the busiest intersections in Lake County with strong traffic counts.
- Great visibility and pylon signage opportunity available.
- Multiple points of ingress/egress with plenty of surface-level parking.
- Strategically situated only 2 miles from the impressive Hard Rock Casino.
- Densely populated area with limited competition (171,000 residents within 5 miles).
- All property is offered as-is condition. Please inquire for more information.