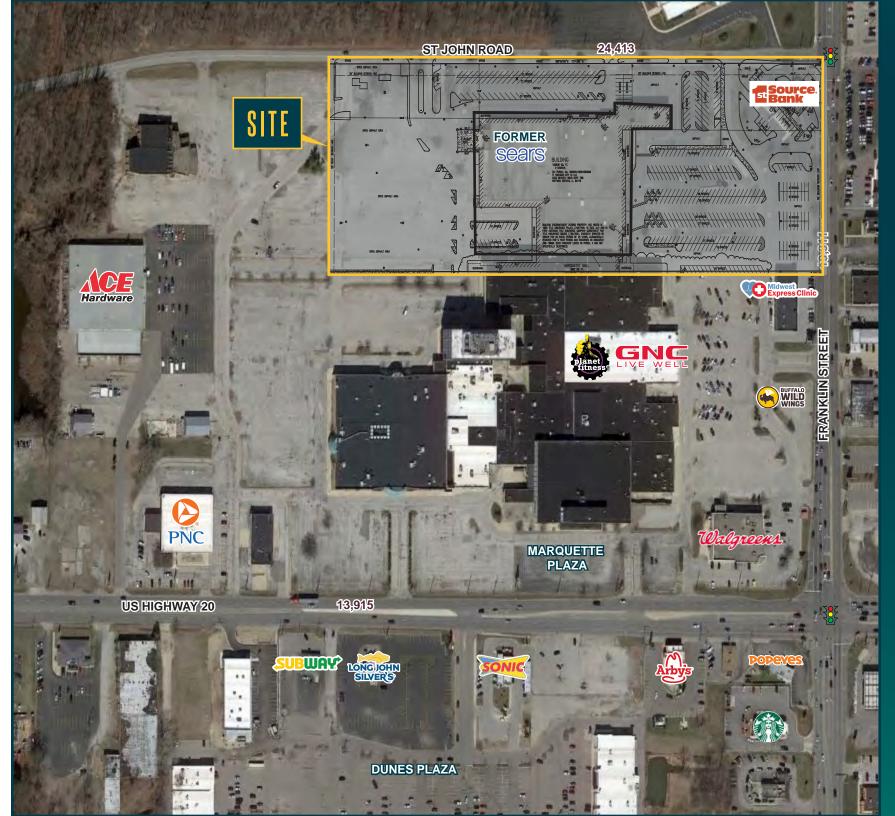

## AERIAL ZOOM

### FORMER SEARS PROPERTY

# FORMER SEARS PROPERTY

**AERIAL ZOOM** 

## FORMER SEARS PROPERTY 3901 FRANKLIN STREET / MICHIGAN CITY, IN