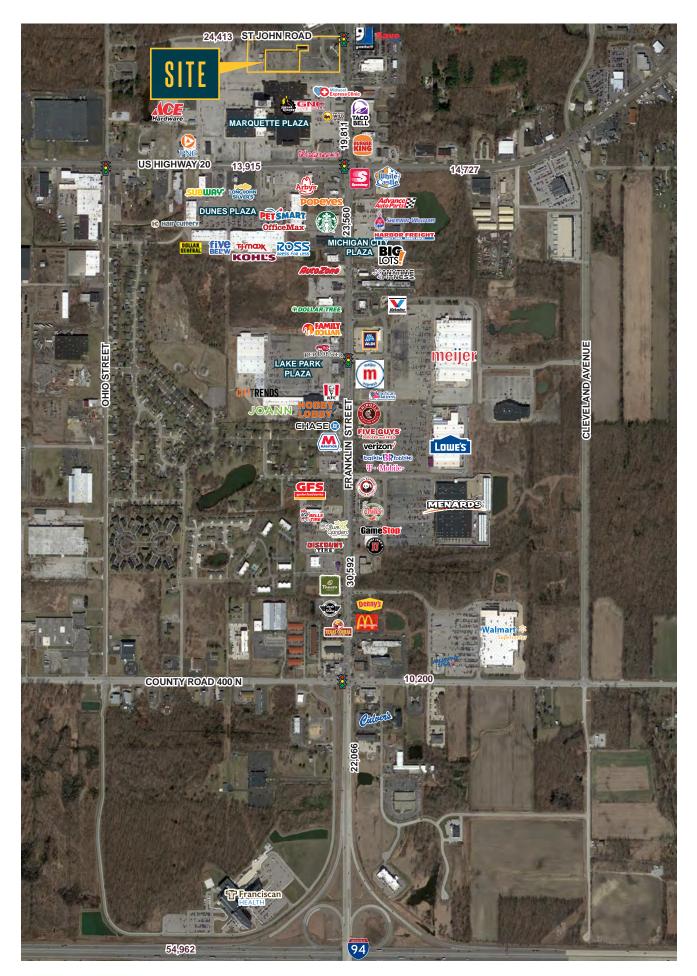

# FORMER SEARS PROPERTY MARQUETTE MALL S901 FRANKLIN STREET / MICHIGAN CITY, IN

TRANSFORM CO

#### neighboring tenants

#### features

- Former Sears property located within the Marquette Mall Shopping Center
- Property includes former Sears Department Store, Auto Center, and 1st Source Bank outlot
- High traffic intersection, accessible from Franklin Street, Route 20 and St John Road.
- Close proximity to I-94 interchange
- Strong visibility with pylon sigange available
- Parking spaces 640
- Zoning B Commercial Business
- 1st Source Bank rent is \$80,456.04. Tenant maintains their own parcel
- Traffic Counts: Franklin Street 19,811 VPD St John Road - 24,413 VPD Route 20 - 15,670 VPD