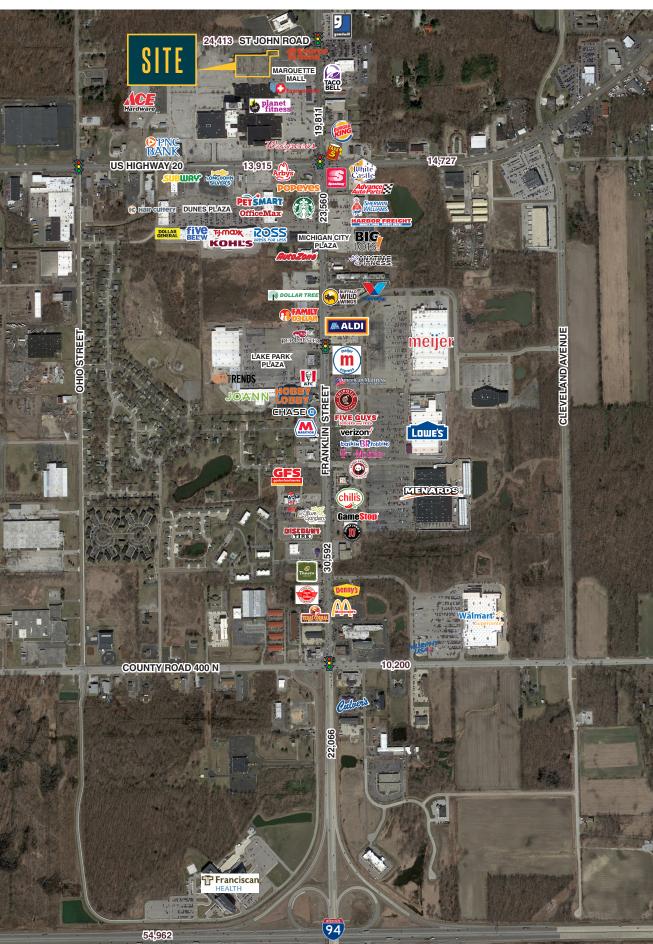

### neighboring tenants

#### features

- Former Sears property located within the Marquette Shopping Center
- Busy intersection, accessible from both Franklin Street, Route 20 and St John Road.
- Close proximity to I-94 interchange
- Strong visibility with pylon sigange available
- Parking spaces 640
- Zoning B Commercial Business
- Traffic Counts: Franklin Street - 19,811 VPD St. John Road - 24,413 Route 20 - 15,670 VPD

# FORMER SEARS PROPERTY

AERIAI