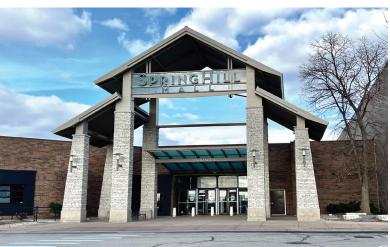

# SPRING HILL MALL - FORMER SEARS STORE

ANCHOR RETAIL FOR SALE/LEASE

5000 SPRING HILL MALL, WEST DUNDEE, IL

#### PROPERTY/MARKET SUMMARY

Check out this 192,732 SF anchor to popular Spring Hill Mall featuring nearby co-tenants including Kohl's, The Home Depot, Petco, GNC, and Jewel-Osco.

- \$40 million dollar renovation to the mall in 2016
- New Cinemark Theater plus excellent co-tenants
- Space divisible to 10,000 SF, including former Sears Auto Center
- Attached to 980,782 SF regional mall
- Two miles to I-90, located at the intersection of Western Ave and Higgins Rd
- 67,500 Vehicles per day
- 13.41 acre lot