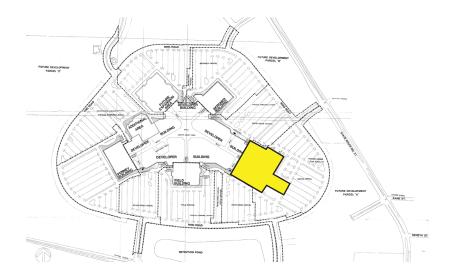

ncluding former Sears Auto Center
- Attached to 980,782 SF regional mall
- Two miles to I-90, located at the intersection of Western Ave and Higgins Rd
- 67,500 Vehicles per day
- 13.41 acre lot

## **NEARBY BUSINESSES**

















## **DEMOGRAPHICS**

POPULATION: 1 Mile 6,568

3 Mile 54,652 5 Mile 155,417

# HOUSEHOLDS: 1 Mile 2,552

> 3 Mile 18,446 5 Mile 54,625

**AVE HH INCOME:** 1 Mile \$108,945

> 3 Mile \$97,712 5 Mile \$94,945

Information furnished regarding property for sale, rental or financing is from sources deemed reliable, but no warranty or representation is made to the accuracy thereof and same is submitted to errors, omissions, change of price, or withdrawal without notice.



ANCHOR RETAIL FOR SALE/LEASE

5000 SPRING HILL MALL, WEST DUNDEE, IL

#### **SITE PLAN**



#### **INTERIOR PHOTOS**





#### **AERIAL**



Information furnished regarding property for sale, rental or financing is from sources deemed reliable, but no warranty or representation is made to the accuracy thereof and same is submitted to errors, omissions, change of price, or withdrawal without notice.