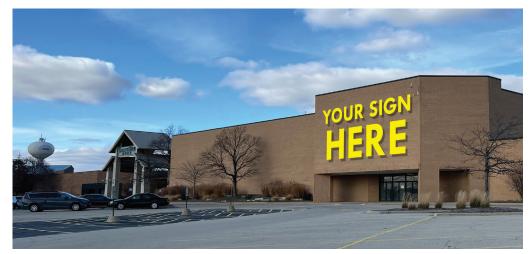

# SPRING HILL MALL - FORMER SEARS STORE

ANCHOR RETAIL FOR SALE/LEASE

5000 SPRING HILL MALL, WEST DUNDEE, IL

#### PROPERTY/MARKET SUMMARY

Check out this 192,732 SF anchor to popular Spring Hill Mall featuring nearby co-tenants including Kohl's, The Home Depot, Petco, GNC, and Jewel-Osco.

- \$40 million dollar renovation to the mall in 2016
- New Cinemark Theater plus excellent co-tenants
- Space divisible to 10,000 SF, including former Sears Auto Center
- Attached to 980,782 SF regional mall
- Two miles to I-90, located at the intersection of Western Ave and Higgins Rd
- 67,500 Vehicles per day
- 13.41 acre lot