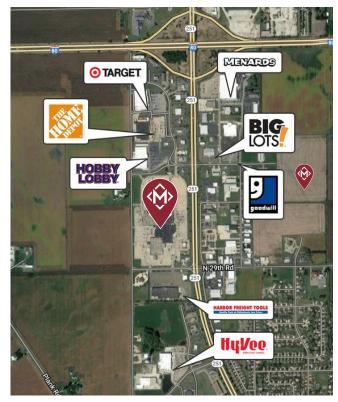

#### NEARBY BUSINESSES

### AERIAL

Information furnished regarding property for sale, rental or financing is from sources deemed reliable, but no warranty or representation is made to the accuracy thereof and same is submitted to errors, omissions, change of price, or withdrawal without notice.

#### PROPERTY/MARKET SUMMARY

Excellent opportunity to acquire an 89,064 SF retail anchor store on 8.4 acres with 2,491 parking spaces. WOW!

- Close proximity to I-80
- Nearby retail giants including Menards, Big Lots, Hobby Lobby, Target, Hy-Vee, and The Home Depot
- Perfect for large retailers and automotive
- 22,100 Vehicles per day