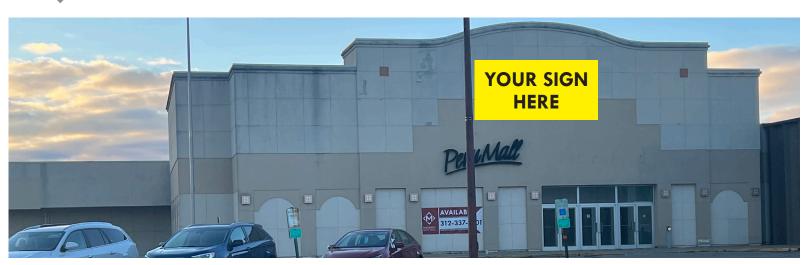

# PERU MALL - FORMER SEARS STORE

#### ANCHOR RETAIL FOR SALE/LEASE

1607 36TH ST, PERU, IL

#### PROPERTY/MARKET SUMMARY

Excellent opportunity to acquire an 89,064 SF retail anchor store on 8.4 acres with 2,491 parking spaces. WOW!

- Close proximity to I-80
- Nearby retail giants including Menards, Big Lots, Hobby Lobby, Target, Hy-Vee, and The Home Depot
- Perfect for large retailers and automotive
- 22,100 Vehicles per day