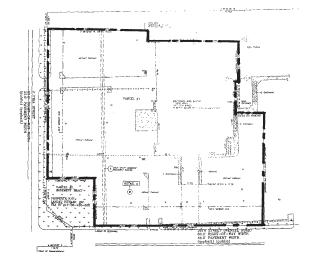

#### SITE PLAN

#### PROPERTY/MARKET SUMMARY

Excellent opportunity to acquire an 89,064 SF retail anchor store on 8.4 acres with 2,491 parking spaces. WOW!

- Close proximity to I-80
- Nearby retail giants including Menards, Big Lots, Hobby Lobby, Target, Hy-Vee, and The Home Depot
- Perfect for large retailers and automotive
- 22,100 Vehicles per day