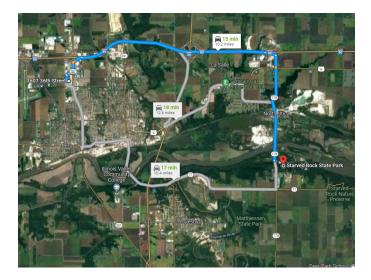

## STARVED ROCK STATE PARK

A brief **15 minute drive** from this property is the popular nature attraction, **Starved Rock State Park**.

| ISITORS     | ACTIVITIES                                |  |
|-------------|-------------------------------------------|--|
| 2.4 million | Hunting                                   |  |
|             | Fishing                                   |  |
| 2.5 million | Hiking                                    |  |
|             | Camping                                   |  |
| 2.3 million | Rock Climbing                             |  |
|             | Wineries & Breweries                      |  |
|             | Live Music                                |  |
| 2.4 million | Mansion Tours                             |  |
|             | 2.4 million<br>2.5 million<br>2.3 million |  |