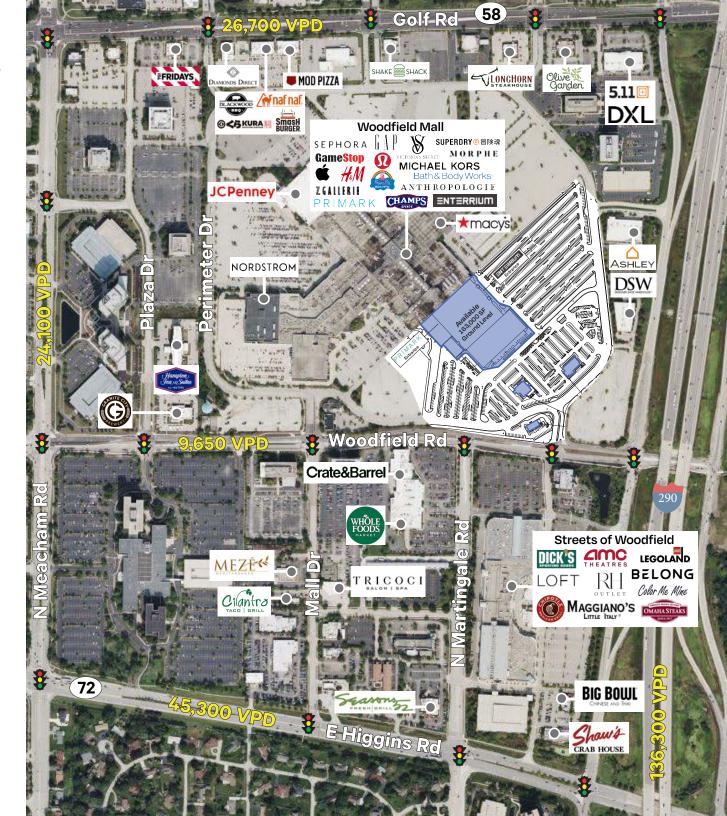

ontact:

#### **Brendan Reedy**

630.954.7390 BReedy@midamericagrp.com

#### Jimmy Danaher 630 954 7238

630.954.7238 JDanaher@midamericagrp.com



TRANSFORMCO

# Site details

### TRAFFIC

- #1 Shopping Destination in Illinois
- 17 Million Annual Visits
- 2 Million Square Feet

### **AFFULUENT DEMOGRAPHICS**

- 1.4 Million Trade Area Population
- \$110,000 Average HH Income
- Nearly 1 million Employees

### TOP SUBURBAN LOCATIONS-HOME TO

- 30 + hotels
- 30 Million SF of office, Industrial and retail space
- 200+ Restaurants
- \$2.9 Billion annual retail sales

### EASY ACCESS

- Just off I-90, I-290 & IL-53
- 5+ traffic light entrances

### **RETAIL CO-TENANCY**

- 280+ Brands
- Trend Ahead Brands
- Best In Class Brands
- Nordstrom, Apple, Sephora, Morphe, Michael Kors, Coach, Superdry



# Proposed Outlot Configuration



# Site plan

### Level 1 Conceptual Demising Plan

Level 2 Floor Plan



# location overview





## area demographics



## Former Sears Flagship Woodfield Mall - Schaumburg, IL



For more information, please contact:

#### **Brendan Reedy**

#### Jimmy Danaher

630.954.7390 BReedy@midamericagrp.com

630.954.7238 JDanaher@midamericagrp.com

Copyright © 2023 Mid-America Real Estate Group, all rights reserved. This information has been secured from sources we believe to be reliable, but we make no representations or warranties, expressed or implied, as to the accuracy of the information. You and your advisors must verify the information and bears all risk for any inaccuracies.