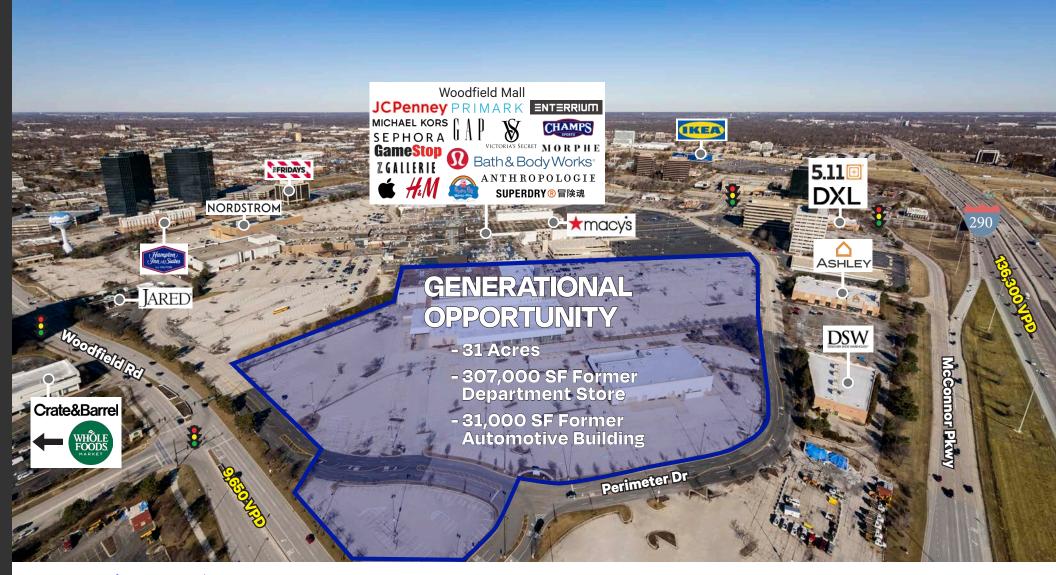

# Site details

### TRAFFIC

- #1 Shopping Destination in Illinois
- 17 Million Annual Visits
- 2 Million Square Feet

### **AFFULUENT DEMOGRAPHICS**

- 1.4 Million Trade Area Population
- \$110,000 Average HH Income
- Nearly 1 million Employees

### TOP SUBURBAN LOCATIONS-HOME TO

- 30 + hotels
- 30 Million SF of office, Industrial and retail space
- 200+ Restaurants
- \$2.9 Billion annual retail sales

### EASY ACCESS

- Just off I-90, I-290 & IL-53
- 5+ traffic light entrances

### **RETAIL CO-TENANCY**

- 280+ Brands
- Trend Ahead Brands
- Best In Class Brands
- Nordstrom, Apple, Sephora, Morphe, Michael Kors, Coach, Superdry