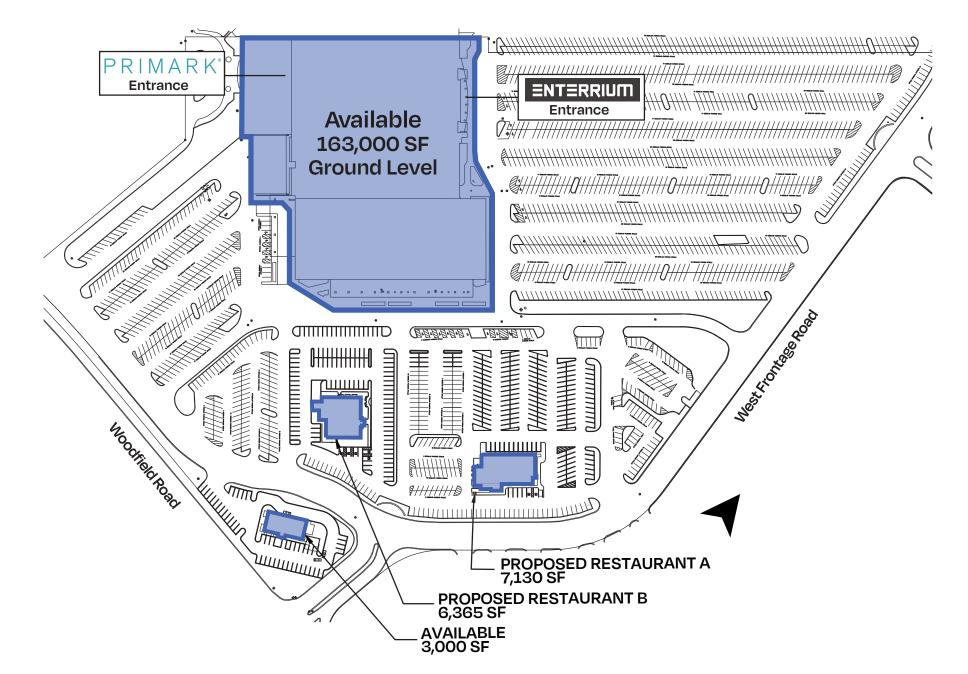

0.954.7390 BReedy@midamericagrp.com

#### Jimmy Danaher 630 954 7238

630.954.7238 JDanaher@midamericagrp.com



TRANSFORMCO

# Site details

### TRAFFIC

- #1 Shopping Destination in Illinois
- 17 Million Annual Visits
- 2 Million Square Feet

### **AFFULUENT DEMOGRAPHICS**

- 1.4 Million Trade Area Population
- \$110,000 Average HH Income
- Nearly 1 million Employees

### TOP SUBURBAN LOCATIONS-HOME TO

- 30 + hotels
- 30 Million SF of office, Industrial and retail space
- 200+ Restaurants
- \$2.9 Billion annual retail sales

### EASY ACCESS

- Just off I-90, I-290 & IL-53
- 5+ traffic light entrances

### **RETAIL CO-TENANCY**

- 280+ Brands
- Trend Ahead Brands
- Best In Class Brands
- Nordstrom, Apple, Sephora, Morphe, Michael Kors, Coach, Superdry



# Proposed Outlot Configuration



# Site plan

### Level 1 Conceptual Demising Plan

Level 2 Floor Plan



# location overview





## area demographics



## Former Sears Flagship Woodfield Mall - Schaumburg, IL



For more information, please contact:

#### **Brendan Reedy**

#### Jimmy Danaher

630.954.7390 BReedy@midamericagrp.com

630.954.7238 JDanaher@midamericagrp.com

Copyright © 2023 Mid-America Real Estate Group, all rights reserved. This information has been secured from sources we believe to be reliable, but we make no representations or warranties, expressed or implied, as to the accuracy of the information. You and your advisors must verify the information and bears all risk for any inaccuracies.