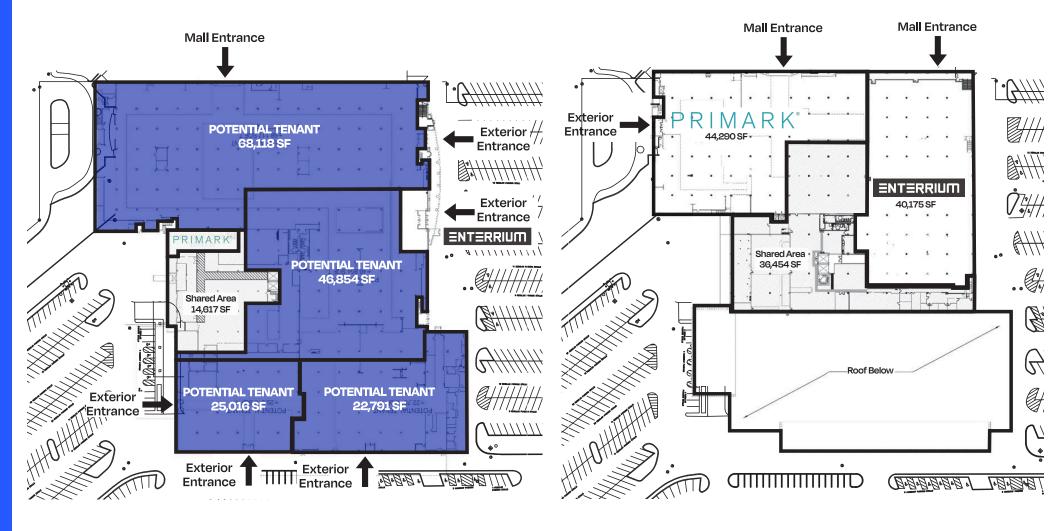

.954.7238 JDanaher@midamericagrp.com



TRANSFORMCO

# Site details

### TRAFFIC

- #1 Shopping Destination in Illinois
- 17 Million Annual Visits
- 2 Million Square Feet

### **AFFULUENT DEMOGRAPHICS**

- 1.4 Million Trade Area Population
- \$110,000 Average HH Income
- Nearly 1 million Employees

### TOP SUBURBAN LOCATIONS-HOME TO

- 30 + hotels
- 30 Million SF of office, Industrial and retail space
- 200+ Restaurants
- \$2.9 Billion annual retail sales

### EASY ACCESS

- Just off I-90, I-290 & IL-53
- 5+ traffic light entrances

### **RETAIL CO-TENANCY**

- 280+ Brands
- Trend Ahead Brands
- Best In Class Brands
- Nordstrom, Apple, Sephora, Morphe, Michael Kors, Coach, Superdry



# Proposed Outlot Configuration



# Site plan

### Level 1 Conceptual Demising Plan

Level 2 Floor Plan



# location overview





## area demographics



## Former Sears Flagship Woodfield Mall - Schaumburg, IL



For more information, please contact:

#### **Brendan Reedy**

#### Jimmy Danaher

630.954.7390 BReedy@midamericagrp.com

630.954.7238 JDanaher@midamericagrp.com

Copyright © 2023 Mid-America Real Estate Group, all rights reserved. This information has been secured from sources we believe to be reliable, but we make no representations or warranties, expressed or implied, as to the accuracy of the information. You and your advisors must verify the information and bears all risk for any inaccuracies.