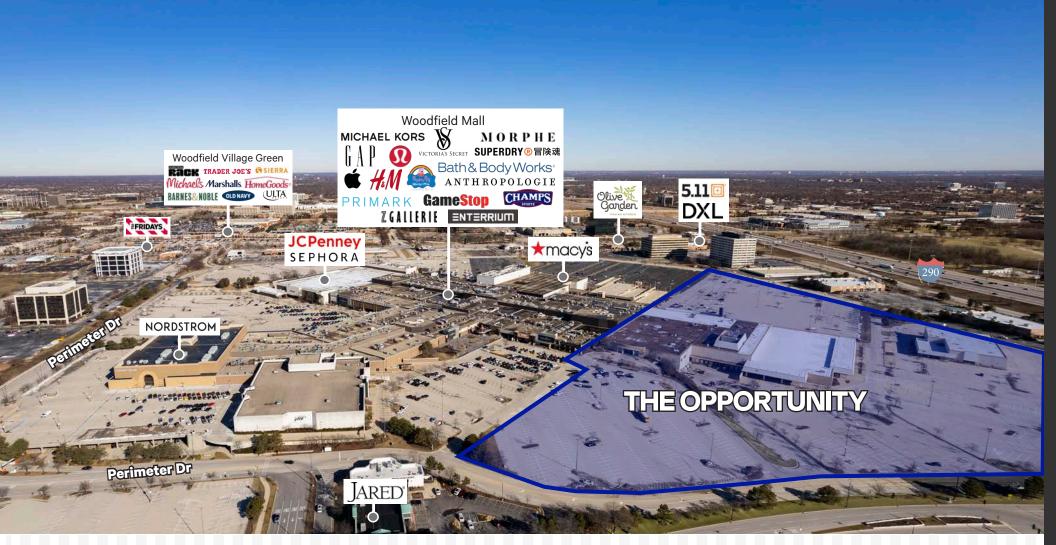

ricagrp.com



TRANSFORMCO

# Site details

### TRAFFIC

- #1 Shopping Destination in Illinois
- 17 Million Annual Visits
- 2 Million Square Feet

### **AFFULUENT DEMOGRAPHICS**

- 1.4 Million Trade Area Population
- \$110,000 Average HH Income
- Nearly 1 million Employees

### TOP SUBURBAN LOCATIONS-HOME TO

- 30 + hotels
- 30 Million SF of office, Industrial and retail space
- 200+ Restaurants
- \$2.9 Billion annual retail sales

### EASY ACCESS

- Just off I-90, I-290 & IL-53
- 5+ traffic light entrances

### **RETAIL CO-TENANCY**

- 280+ Brands
- Trend Ahead Brands
- Best In Class Brands
- Nordstrom, Apple, Sephora, Morphe, Michael Kors, Coach, Superdry



# Proposed Outlot Configuration



# Site plan

### Level 1 Conceptual Demising Plan

Level 2 Floor Plan



# location overview





## area demographics



## Former Sears Flagship Woodfield Mall - Schaumburg, IL



For more information, please contact:

#### **Brendan Reedy**

#### Jimmy Danaher

630.954.7390 BReedy@midamericagrp.com

630.954.7238 JDanaher@midamericagrp.com

Copyright © 2023 Mid-America Real Estate Group, all rights reserved. This information has been secured from sources we believe to be reliable, but we make no representations or warranties, expressed or implied, as to the accuracy of the information. You and your advisors must verify the information and bears all risk for any inaccuracies.