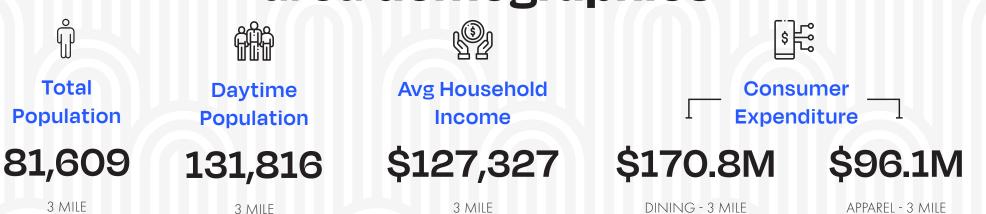

CO

# Site details

### TRAFFIC

- #1 Shopping Destination in Illinois
- 17 Million Annual Visits
- 2 Million Square Feet

### **AFFULUENT DEMOGRAPHICS**

- 1.4 Million Trade Area Population
- \$110,000 Average HH Income
- Nearly 1 million Employees

### TOP SUBURBAN LOCATIONS-HOME TO

- 30 + hotels
- 30 Million SF of office, Industrial and retail space
- 200+ Restaurants
- \$2.9 Billion annual retail sales

### EASY ACCESS

- Just off I-90, I-290 & IL-53
- 5+ traffic light entrances

### **RETAIL CO-TENANCY**

- 280+ Brands
- Trend Ahead Brands
- Best In Class Brands
- Nordstrom, Apple, Sephora, Morphe, Michael Kors, Coach, Superdry



# Proposed Outlot Configuration



# Site plan

### Level 1 Conceptual Demising Plan

Level 2 Floor Plan



# location overview





## area demographics



## Former Sears Flagship Woodfield Mall - Schaumburg, IL



For more information, please contact:

#### **Brendan Reedy**

#### Jimmy Danaher

630.954.7390 BReedy@midamericagrp.com

630.954.7238 JDanaher@midamericagrp.com

Copyright © 2023 Mid-America Real Estate Group, all rights reserved. This information has been secured from sources we believe to be reliable, but we make no representations or warranties, expressed or implied, as to the accuracy of the information. You and your advisors must verify the information and bears all risk for any inaccuracies.