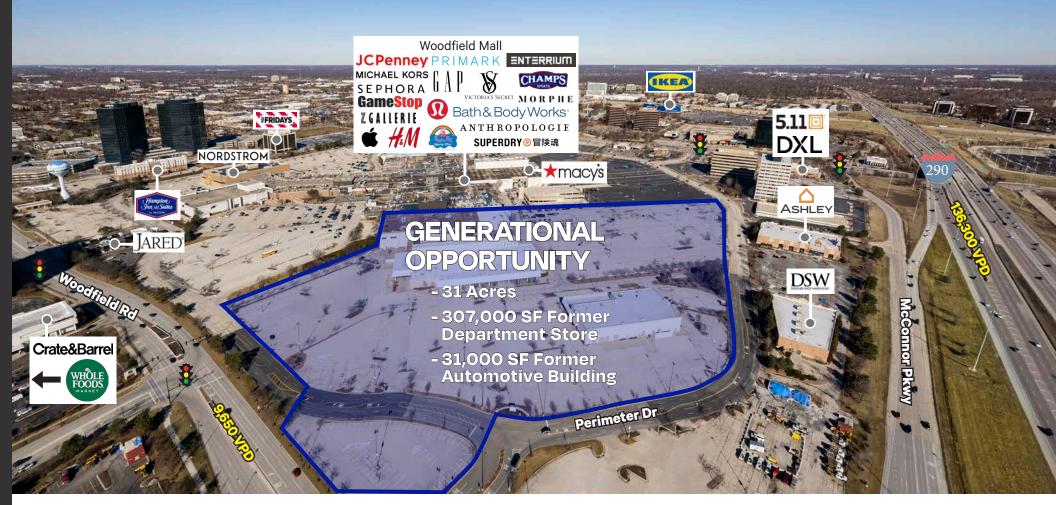

n Illinois
- 17 Million Annual Visits
- 2 Million Square Feet

### **AFFULUENT DEMOGRAPHICS**

- 1.4 Million Trade Area Population
- \$110,000 Average HH Income
- Nearly 1 million Employees

### TOP SUBURBAN LOCATIONS-HOME TO

- 30 + hotels
- 30 Million SF of office, Industrial and retail space
- 200+ Restaurants
- \$2.9 Billion annual retail sales

### EASY ACCESS

- Just off I-90, I-290 & IL-53
- 5+ traffic light entrances

### **RETAIL CO-TENANCY**

- 280+ Brands
- Trend Ahead Brands
- Best In Class Brands
- Nordstrom, Apple, Sephora, Morphe, Michael Kors, Coach, Superdry



# Proposed Outlot Configuration



# Site plan

### Level 1 Conceptual Demising Plan

Level 2 Floor Plan



# location overview





## area demographics



## Former Sears Flagship Woodfield Mall - Schaumburg, IL



For more information, please contact:

#### **Brendan Reedy**

#### Jimmy Danaher

630.954.7390 BReedy@midamericagrp.com

630.954.7238 JDanaher@midamericagrp.com

Copyright © 2023 Mid-America Real Estate Group, all rights reserved. This information has been secured from sources we believe to be reliable, but we make no representations or warranties, expressed or implied, as to the accuracy of the information. You and your advisors must verify the information and bears all risk for any inaccuracies.