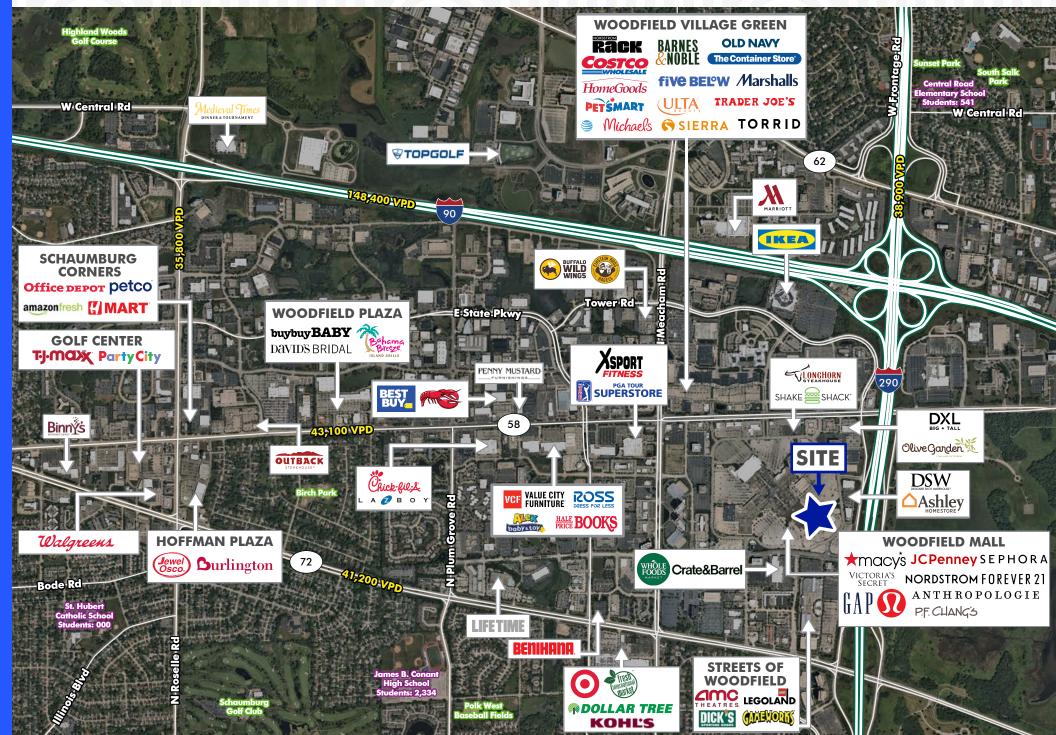

mericagrp.com



TRANSFORMCO

# Site details

### TRAFFIC

- #1 Shopping Destination in Illinois
- 17 Million Annual Visits
- 2 Million Square Feet

### **AFFULUENT DEMOGRAPHICS**

- 1.4 Million Trade Area Population
- \$110,000 Average HH Income
- Nearly 1 million Employees

### TOP SUBURBAN LOCATIONS-HOME TO

- 30 + hotels
- 30 Million SF of office, Industrial and retail space
- 200+ Restaurants
- \$2.9 Billion annual retail sales

### EASY ACCESS

- Just off I-90, I-290 & IL-53
- 5+ traffic light entrances

### **RETAIL CO-TENANCY**

- 280+ Brands
- Trend Ahead Brands
- Best In Class Brands
- Nordstrom, Apple, Sephora, Morphe, Michael Kors, Coach, Superdry



# Proposed Outlot Configuration



# Site plan

### Level 1 Conceptual Demising Plan

Level 2 Floor Plan



# location overview





## area demographics



## Former Sears Flagship Woodfield Mall - Schaumburg, IL



For more information, please contact:

#### **Brendan Reedy**

#### Jimmy Danaher

630.954.7390 BReedy@midamericagrp.com

630.954.7238 JDanaher@midamericagrp.com

Copyright © 2023 Mid-America Real Estate Group, all rights reserved. This information has been secured from sources we believe to be reliable, but we make no representations or warranties, expressed or implied, as to the accuracy of the information. You and your advisors must verify the information and bears all risk for any inaccuracies.