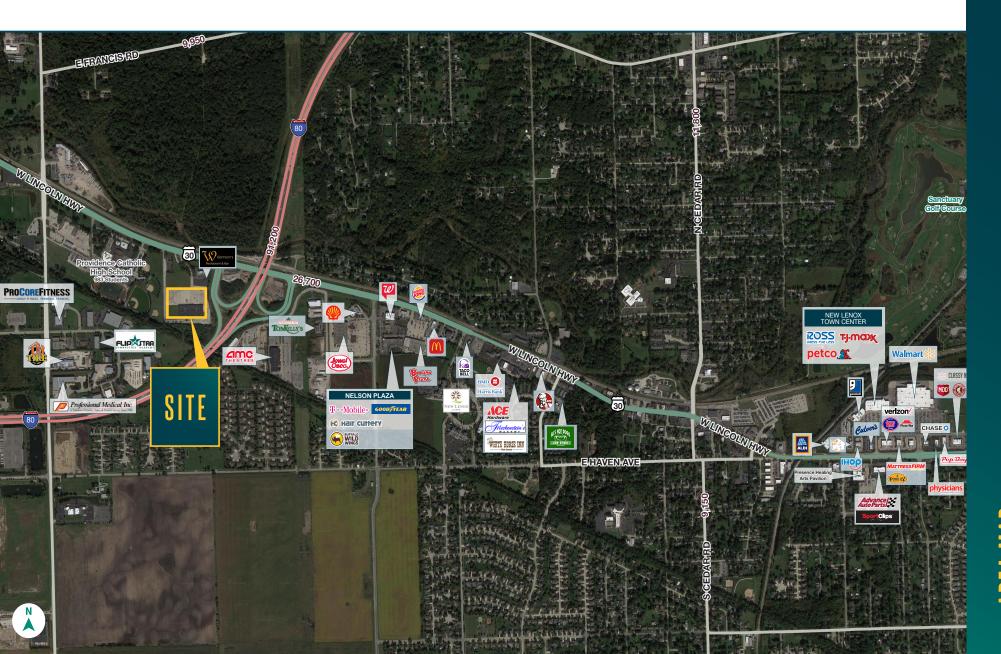

IL

VAILABLE NOW

## M

## FORMER KMART PROPERTY

#### address

1500 W Lincoln Highway New Lenox, IL 60451

#### availability

84,180 SF Available Now

### neighboring tenants













#### features

- Located in Will County
- Built in 1977
- 410 parking spaces
- 2 full access points to Route 30
- Located at full interchange with I-80
- Zoning C-2
- 26,700 VPD on Rt 30 and 91,200 VPD on I-80

#### demographics

|                       | 1M        | 3M        | 5M        |
|-----------------------|-----------|-----------|-----------|
| AVG HOUSEHOLD INCOME  | \$146,989 | \$153,187 | \$147,414 |
| POPULATION            | 5,700     | 39,601    | 91,044    |
| DAYTIME<br>POPULATION | 5,658     | 37,001    | 83,842    |

## FORMER KMART PROPERTY





# AREA MAP

## FORMER KMART PROPERTY





## FORMER KMART PROPERTY 1500 W LINCOLN HIGHWAY / NEW LENOX, IL

## DICK SPINELL

T: 630.954.7364

DSpinell@MidAmericaGrp.com

## ANDY BULSON

T: 630.954.7376

ABulson@MidAmericaGrp.com

## MIKE PHILLIPS

T: 630.954.7358

MPhillips@MidAmericaGrp.com



One Parkview Plaza,9th Floor Oakbrook Terrace, Illinois 60181 630.954.7300

MidAmericaGrp.com