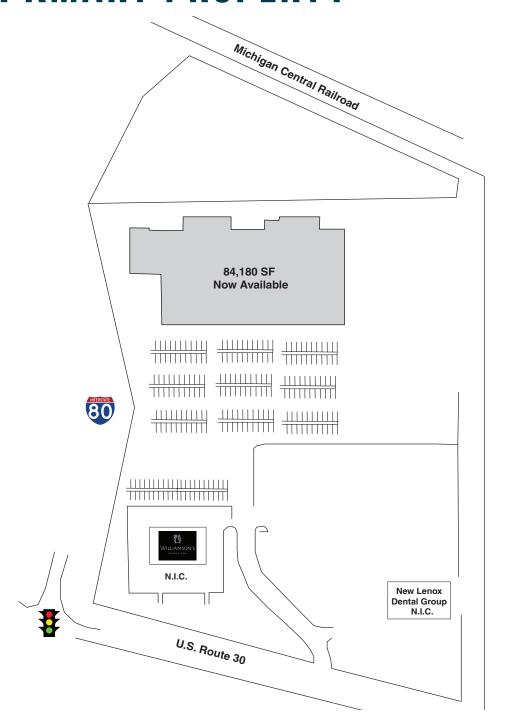

#### address

1500 W Lincoln Highway New Lenox, IL 60451

#### availability

84,180 SF Available Now

#### features

- Located in Will County
- Built in 1977
- 410 parking spaces
- 2 full access points to Route 30
- Located at full interchange with I-80
- Zoning C-2
- 26,700 VPD on Rt 30 and 91,200 VPD on I-80