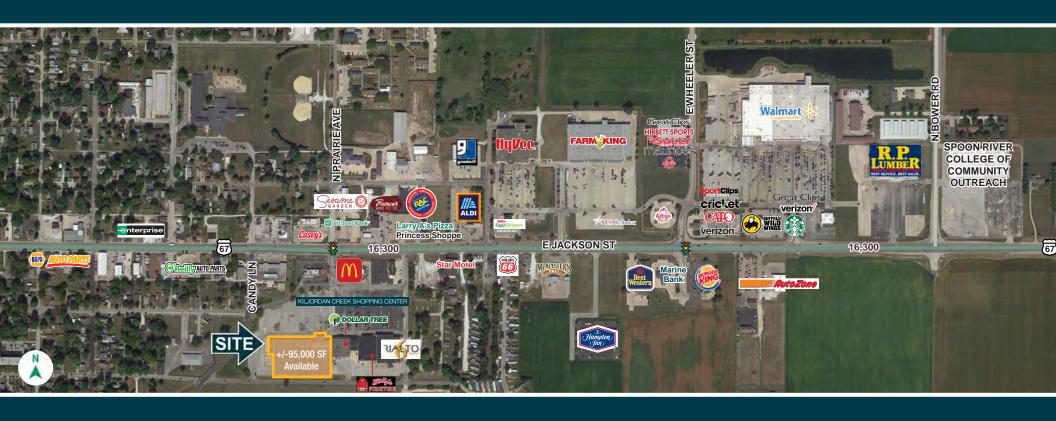

## address

1331 E Jackson Street Macomb, IL 61455

#### availability

+/- 95,000 SF Available Now

#### features

- Located in the center of retail concentration
- Building has 410 feet of frontage
- Equipped with two loading docks and compactor pad
- Adjacent tenants include Rialto Theater and Dollar Tree
- Pylon signage available
- Traffic Count: E Jackson Street 16,300 VPD

#### neighboring tenants











#### demographics

|                       | 3M       | 5M       | 10M      |
|-----------------------|----------|----------|----------|
| AVG HOUSEHOLD INCOME  | \$60,780 | \$63,432 | \$66,431 |
| POPULATION            | 14,856   | 15,678   | 20,953   |
| DAYTIME<br>POPULATION | 18,693   | 19,723   | 23,997   |

FORMER KMART PROPERTY

**∕**♠

MACOMB, IL



# MACOMB, IL AREA MAP





## FORMER KMART PROPERTY MACOMB, IL

## DICK SPINELL

T: 630.954.7364

DSpinell@MidAmericaGrp.com

## ANDY BULSON

T: 630.954.7376

ABulson@MidAmericaGrp.com

## MIKE PHILLIPS

T: 630.954.7358

MPhillips@MidAmericaGrp.com



One Parkview Plaza,9th Floor Oakbrook Terrace, Illinois 60181 630.954.7300

MidAmericaGrp.com