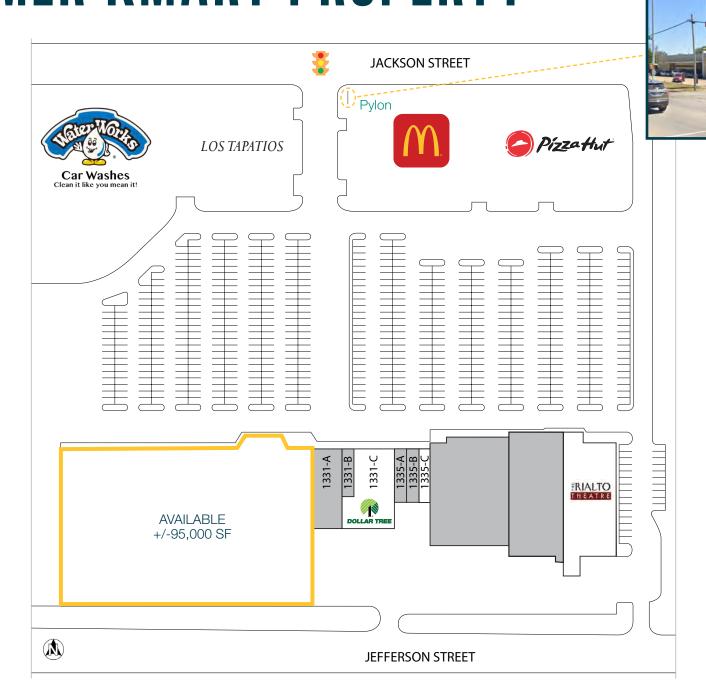

#### address

1331 E Jackson Street Macomb, IL 61455

#### availability

+/- 95,000 SF Available Now

#### features

- Located in the center of retail concentration
- Building has 410 feet of frontage
- Equipped with two loading docks and compactor pad
- Adjacent tenants include Rialto Theater and Dollar Tree
- Pylon signage available
- Traffic Count: E Jackson Street 16,300 VPD

#### neighboring tenants