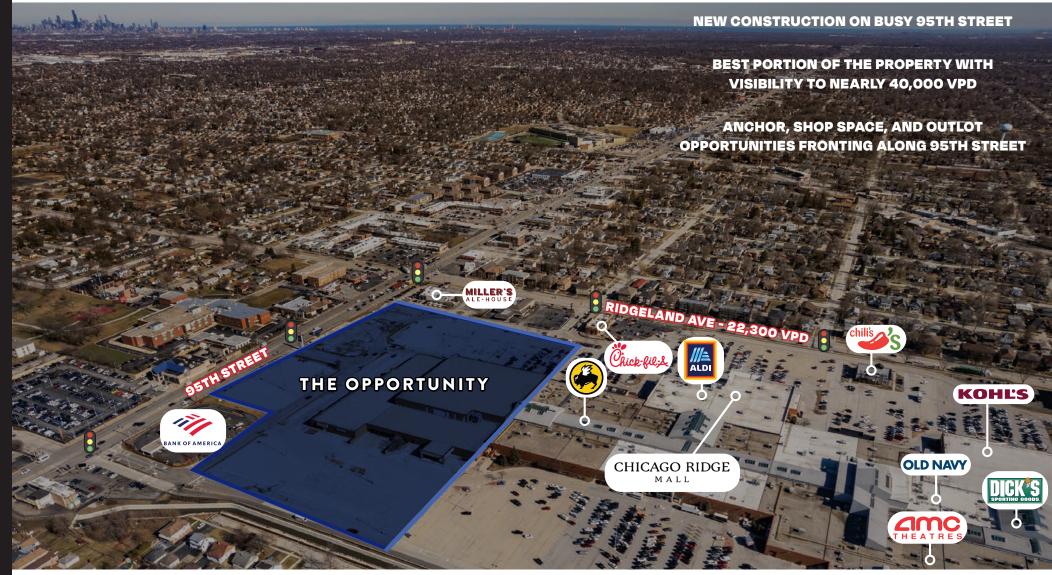

# Chicago Ridge 95th Street Anchor Redevelopment

**NEW CONSTRUCTION ON BUSY 95TH STREET** 

BEST PORTION OF THE PROPERTY WITH VISIBILITY TO NEARLY 40,000 VPD

ANCHOR, SHOP SPACE, AND OUTLOT OPPORTUNITIES FRONTING ALONG 95TH STREET