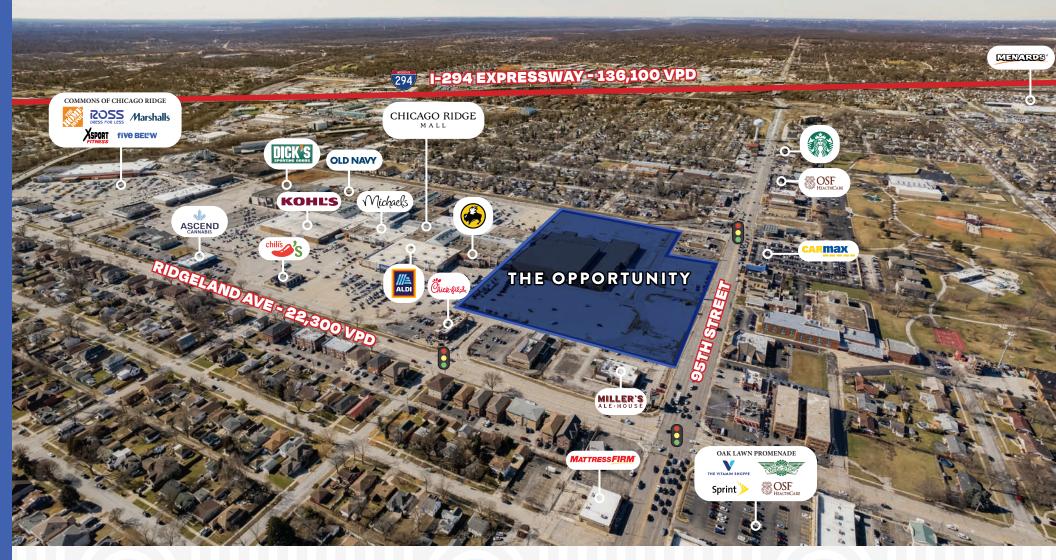

## location overview

This opportunity sits in the middle of a dominant south suburban shopping destination.

Area pulls customers from a vast area of the City of Chicago, as well as Chicago Ridge, Oak Lawn, Evergreen Park, Beverly, Bridgeview, and Hickory Hills.