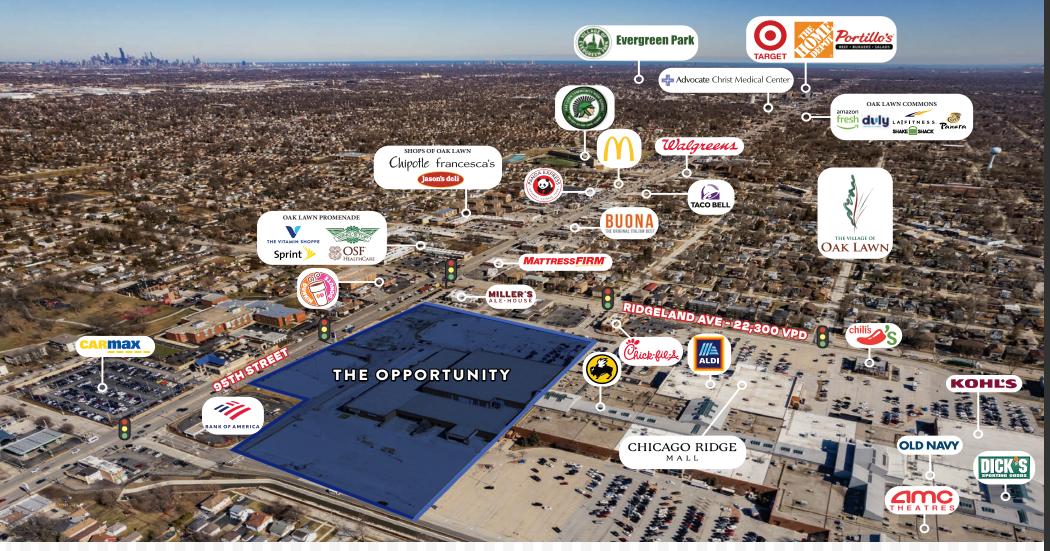

#### area demographics

APPAREL - 3 MILE

**DINING - 3 MILE** 

3 MILE

3 MILE

3 MILE