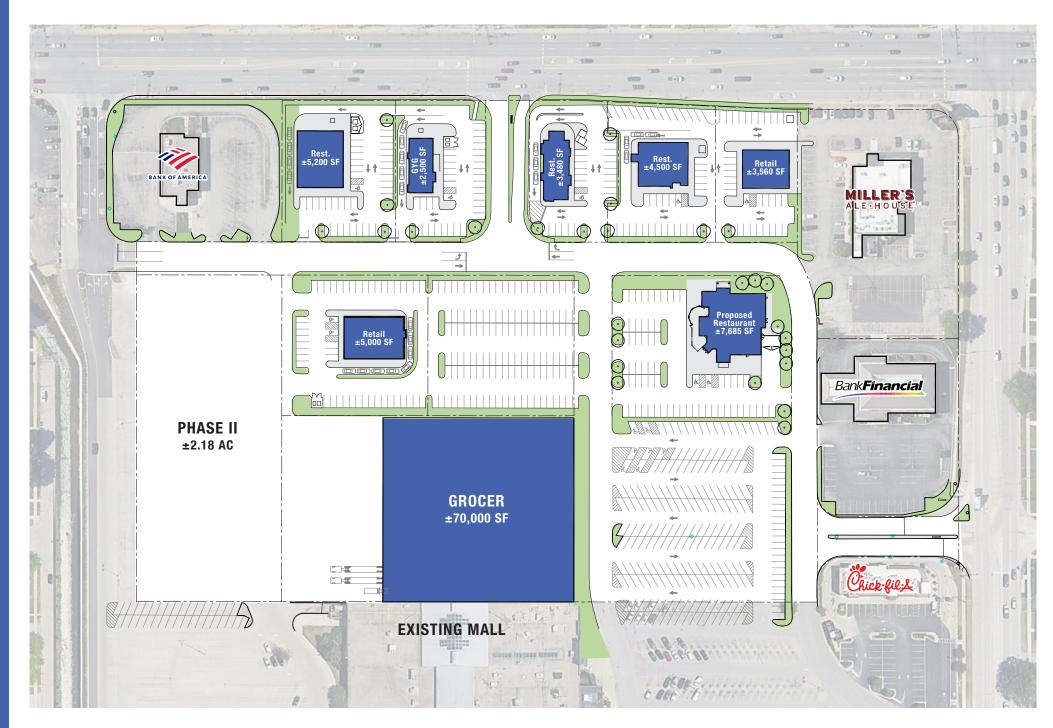

# Chicago Ridge 95th Street Anchor Redevelopment

**NEW CONSTRUCTION ON BUSY 95TH STREET** 

BEST PORTION OF THE PROPERTY WITH VISIBILITY TO NEARLY 40,000 VPD

ANCHOR, SHOP SPACE, AND OUTLOT OPPORTUNITIES FRONTING ALONG 95TH STREET



For More Information, please contact:

Brendan ReedyJimmy Danaher630.954.7390BReedy@MidAmericaGrp.com630.954.7238JDanaher@MidAmericaGrp.com





#### area demographics



APPAREL - 3 MILE

**DINING - 3 MILE** 

3 MILE

3 MILE

3 MILE

## location overview



This opportunity sits in the middle of a dominant south suburban shopping destination.

Area pulls customers from a vast area of the City of Chicago, as well as Chicago Ridge, Oak Lawn, Evergreen Park, Beverly, Bridgeview, and Hickory Hills.

## site plan



# Chicago Ridge 95th Street Anchor Redevelopment



For More Information, please contact:

Brendan Reedy 630.954.7390 BReedy@MidAmericaGrp.com Jimmy Danaher 630.954.7238 JDanaher@MidAmericaGrp.com



COPYRIGHT © 2023 MID-AMERICA REAL ESTATE GROUP, ALL RIGHTS RESERVED. THIS INFORMATION HAS BEEN SECURED FROM SOURCES WE BELIEVE TO BE RELIABLE, BUT WE MAKE NO REPRESENTATIONS OR WARRANTIES, EXPRESSED OR IMPLIED, AS TO THE ACCURACY OF THE INFORMATION. YOU AND YOUR ADVISORS MUST VERIFY THE INFORMATION AND BEARS ALL RISK FOR ANY INACCURACIES.