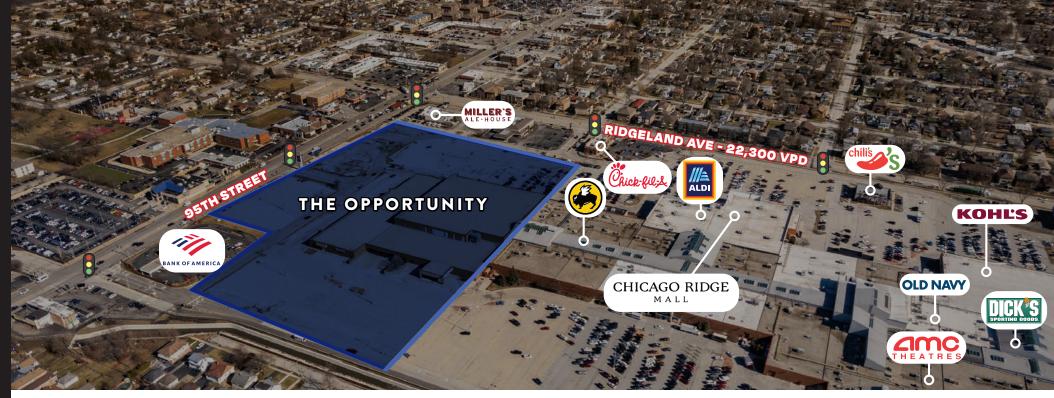

## location overview

This opportunity sits in the middle of a dominant south suburban shopping destination.

Area pulls customers from a vast area of the City of Chicago, as well as Chicago Ridge, Oak Lawn, Evergreen Park, Beverly, Bridgeview, and Hickory Hills.