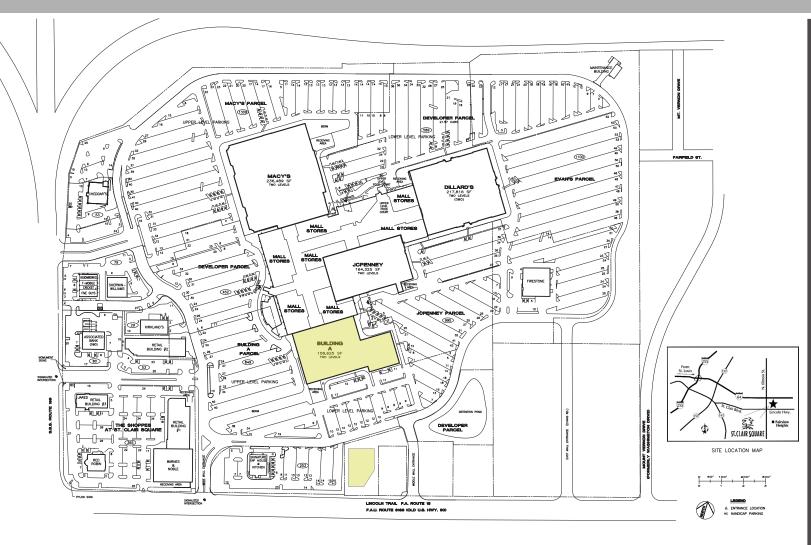

#### SITE PLAN & DETAILS

BILL SIEMS SCOTT BITNEY

•

•

•

•

•

•

**158.625 SF AVAILABLE** 

**UPPER LEVEL 79,312 SF,** 

LOWER LEVEL 79,313 SF

FORMER AUTOMOTIVE

AVAILABLE +/- 13,500 SF

**OF PRIME REAL ESTATE** 

LOCATED ALONG IL-159

**IN FAIRVIEW HEIGHTS'** 

**PRIMARY COMMERCIAL** 

**ARTERIES AND LARGEST** 

CALL BROKER FOR MORE

**RETAIL HUB IN** 

DETAILS

**SOUTHERN ILLINOIS** 

**ON LINCOLN HWY 50** 

**BUILDING ALSO** 