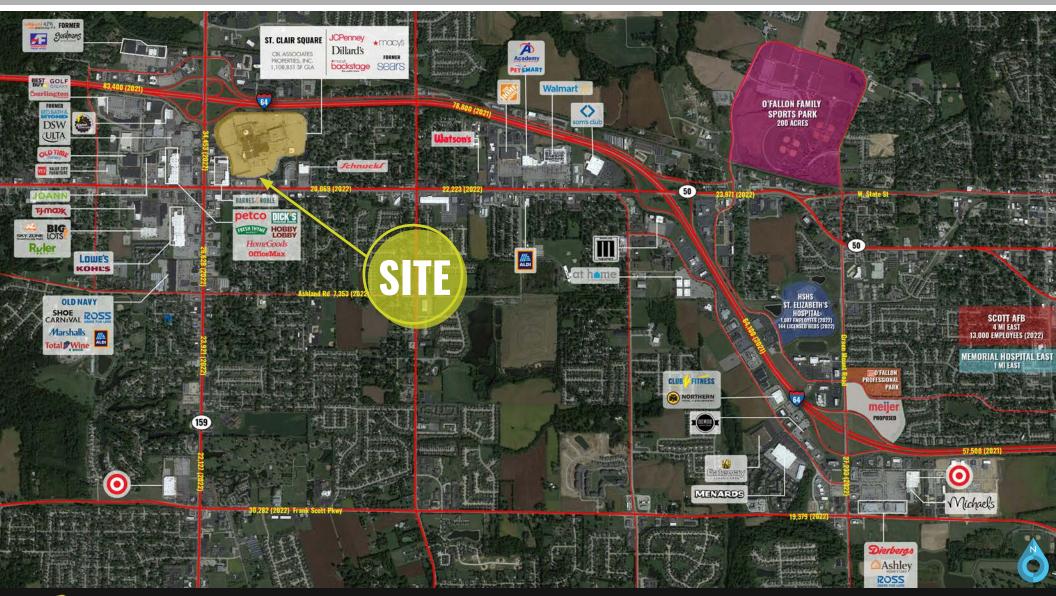

Fairview Heights is a dominant shopping destination for southwestern Illinois and includes numerous shopping centers, primarily concentrated along and around Route 159 between I-64 and Lincoln Trail. Fairview Heights is known as having the best shopping south of Chicago. St. Clair Square Mall is an enclosed shopping mall that opened in 1974 and was most recently renovated in 2003. The mall is anchored by Macy's, JC Penney and Dillard's, and features over one million square feet of GLA. It is the fifth largest mall in the St. Louis Metro area.

Scott Air Force Base, Home of the U.S. Defense Department Transcom Command, is approximately five miles east of Fairview Heights on I-64 and has an area annual economic impact in excess of \$3.2 billion. There is a total of 41,204 active duty/civilian personnel/dependent/retiree personnel in conjunction with the base.