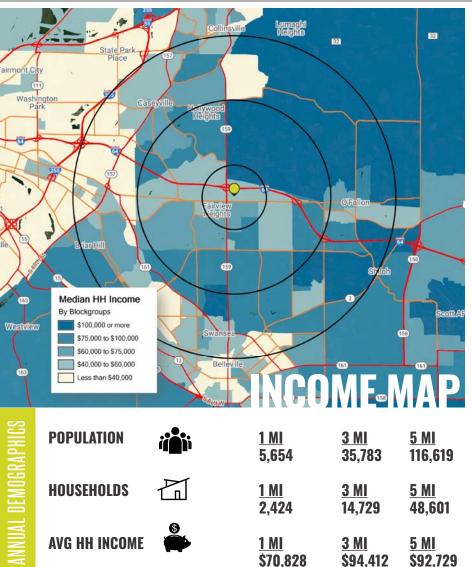

#### 314.818.1550 (UFFICE) 314.276.4673 (MOBILE) Scott@LocationCRE.com

314.818.1566 (DIRECT) 314.363.8327 (MOBILE) Bill@LocationCRE.com

LOCATION.

commercial real estate

Fairview Heights, Illinois, known as the "Crossroads of Prosperity," is located in St. Clair County and is the local center for trade and tourism for all of southwestern Illinois. This growing community offers all the advantages of a St. Louis Metro location, yet retains small town hospitality and well-planned travel routes. Incorporated in October 1969, the city has dramatically changed from what was once productive farmland into a thriving community with a population of 17,078.

Fairview Heights is a dominant shopping destination for southwestern Illinois and includes numerous shopping centers, primarily concentrated along and around Route 159 between I-64 and Lincoln Trail. Fairview Heights is known as having the best shopping south of Chicago. St. Clair Square Mall is an enclosed shopping mall that opened in 1974 and was most recently renovated in 2003. The mall is anchored by Macy's, JC Penney and Dillard's, and features over one million square feet of GLA. It is the fifth largest mall in the St. Louis Metro area.

Scott Air Force Base, Home of the U.S. Defense Department Transcom Command, is approximately five miles east of Fairview Heights on I-64 and has an area annual economic impact in excess of \$3.2 billion. There is a total of 41,204 active duty/civilian personnel/dependent/retiree personnel in conjunction with the base.