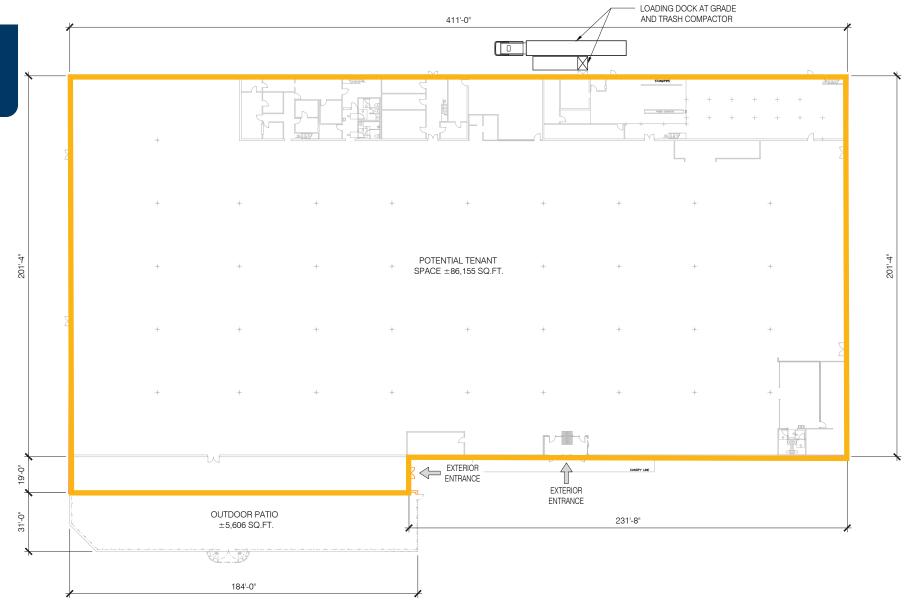

## **1815 21ST STREET**

Retail Space: ±86,155 SF

## 1815 21st St. Lewiston, ID 83501

Now subleasing freestanding retail property in Lewiston, Idaho. The  $\pm 86,155$  SF building is located on a 10.72 AC lot, includes amble parking, and is accessible just off 21st St.