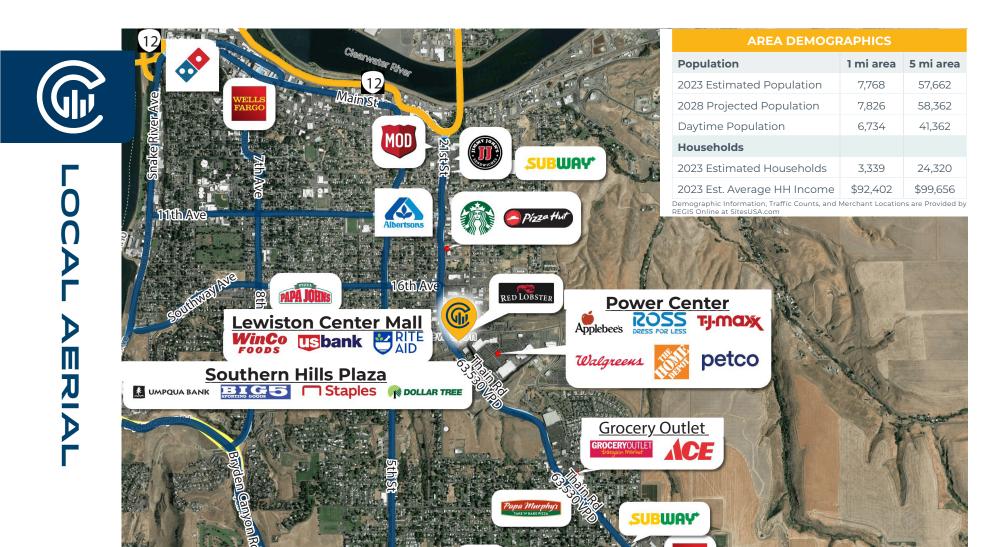

## **1815 21ST STREET**

Retail Space: ±86,155 SF

## 1815 21st St. Lewiston, ID 83501

Now subleasing freestanding retail property in Lewiston, Idaho. The  $\pm 86,155$  SF building is located on a 10.72 AC lot, includes amble parking, and is accessible just off 21st St.