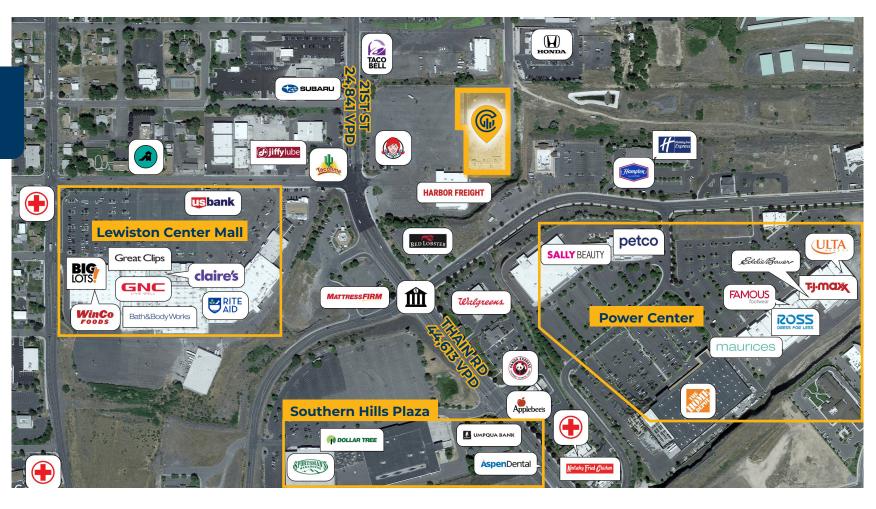

## **1815 21ST STREET**

Retail Space: ±86,155 SF

## 1815 21st St. Lewiston, ID 83501

Now subleasing freestanding retail property in Lewiston, Idaho. The  $\pm 86,155$  SF building is located on a 10.72 AC lot, includes amble parking, and is accessible just off 21st St.

C6 (Regional Commercial): This Zoning allows for Auto/RV/Boat Sales, Banks, Daycare, Entertainment, Hotels, Retail, Mini-Storage, Office, and Other Uses.