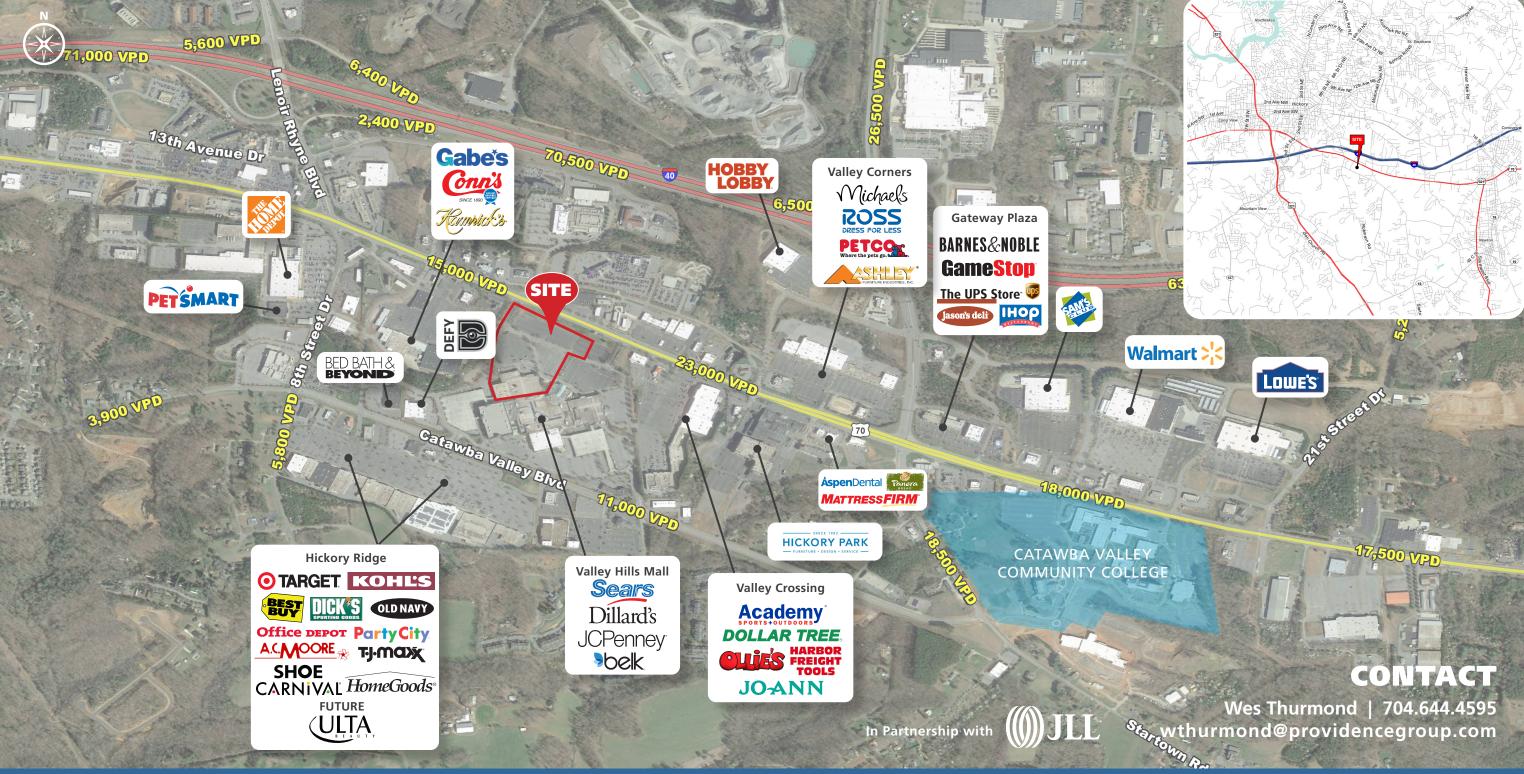

Nearby retailers include Home DepotAcademy Sports, Target, TJ Maxx, Best Buy, Dicks and others

High traffic volume in front of the site.

Signalized access off of Highway 70

#### **2020 TRAFFIC COUNTS (NCDOT)**

11,000 VPD on Catawba Valley Blvd SE 22,500 VPD on Conover Blvd W

© 2021 The Providence Group. All rights reserved. The information above has been obtained by sources deemed reliable. While we do not doubt its accuracy, we have not verified it and make no guarantee, warranty, or representation of it. It is your responsibility to independently confirm its accuracy and completeness. You and your advisors should conduct a careful, independent investigation of the property to determine to your satisfaction the suitability of the property for your needs.