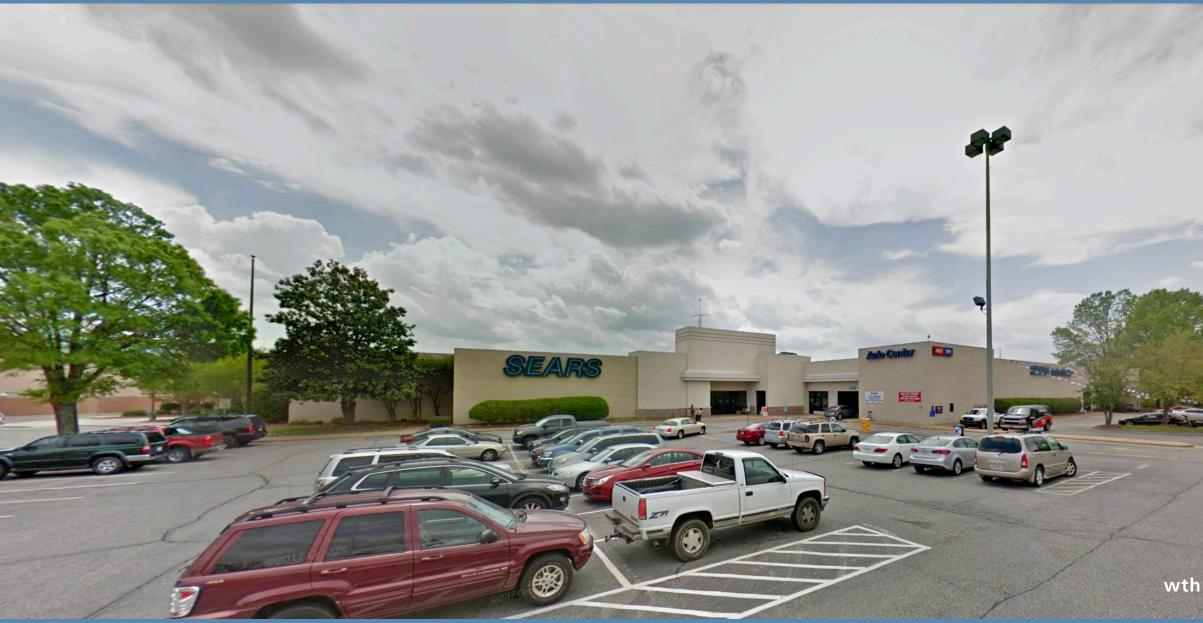

## 165,959 SF FORMER SEARS FOR LEASE OR SALE 1940 US HIGHWAY 70 SE | HICKORY, NC

**PROPERTY / LEASE INFORMATION** 

Located at the Valley Hills Mall with access and visibility to Highway 70 which is the main retail corridor in the market.

#### **PROPERTY HIGHLIGHTS**

165,959 SF former Sears on 2 levels Property can be leased to a single tenant or split for multiple users. Located on approximately 12 acres

| <b>DEMOGRAPHICS (2020)</b> | 1 MILE   | 3 MILE   | 5 MILE   |
|----------------------------|----------|----------|----------|
| POPULATION                 | 1,770    | 18,753   | 67,745   |
| AVERAGE HH INCOME          | \$64,146 | \$56,346 | \$69,068 |
| MEDIAN HH INCOME           | \$53,924 | \$46,385 | \$56,380 |
| BUSINESS ESTABLISHMENTS    | 158      | 1,890    | 4,157    |
| DAYTIME EMPLOYMENT         | 5,094    | 35,923   | 65,818   |