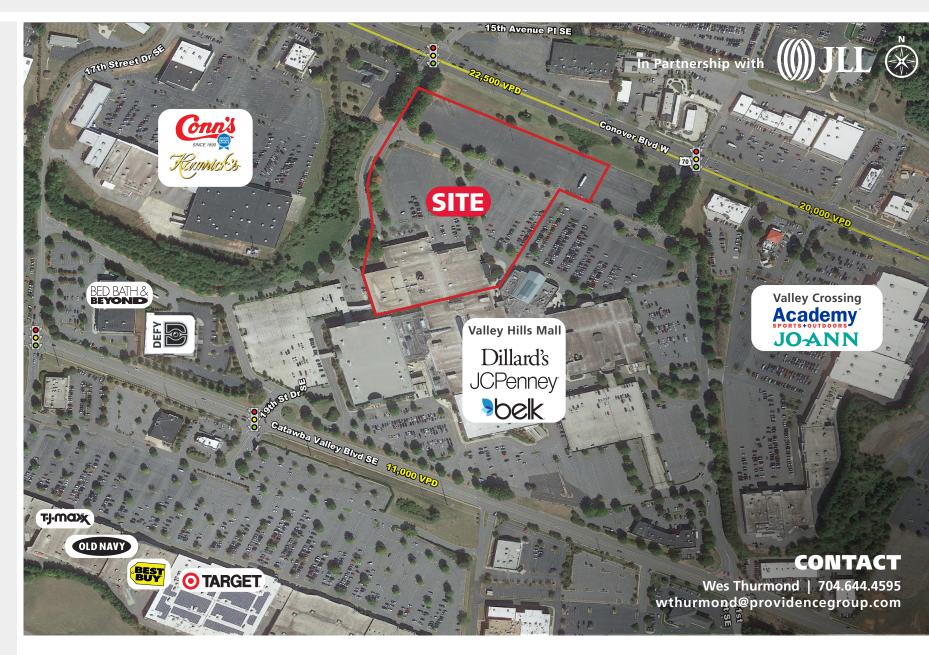

## 165,959 SF FORMER SEARS FOR LEASE OR SALE 1940 US HIGHWAY 70 SE | HICKORY, NC

**PROPERTY / LEASE INFORMATION** 

Located at the Valley Hills Mall with access and visibility to Highway 70 which is the main retail corridor in the market.

Nearby retailers include Home DepotAcademy Sports, Target, TJ Maxx, Best Buy, Dicks and others

High traffic volume in front of the site.

Signalized access off of Highway 70

#### **2020 TRAFFIC COUNTS (NCDOT)**

11,000 VPD on Catawba Valley Blvd SE 22,500 VPD on Conover Blvd W

© 2021 The Providence Group. All rights reserved. The information above has been obtained by sources deemed reliable. While we do not doubt its accuracy, we have not verified it and make no guarantee, warranty, or representation of it. It is your responsibility to independently confirm its accuracy and completeness. You and your advisors should conduct a careful, independent investigation of the property to determine to your satisfaction the suitability of the property for your needs.