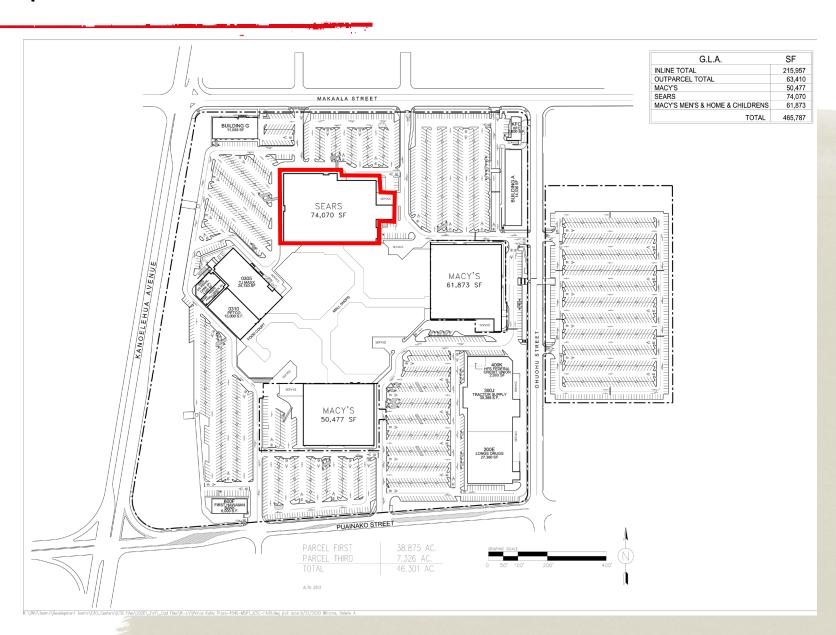

#### **BIG BOX OPPORTUNITY**

# Available for Lease

**Exceptional Offering in the Heart of Hilo's Retail Core** 

**Address** 111 East Puainako Street

Hilo, HI 96720

**TMK** (3) 2-2-47: 6, 66, 73

Mall Land Area 38.97 Acres

**Center GLA** 495,277 Square Feet

**Key Anchors** Macy's

Macy's Men's, Children's, Home

Petco

**Regal Cinemax** 

TJ Maxx

**Available** All or a Portion of the Former Sears

Location



# Aerial





# Highlights



- Abundant parking
- Tremendous visibility
- Only enclosed Mall on the island
- Flexible terms
- Adjacent to leading US retailers
  - Wal-Mart
  - Target
  - Safeway
  - Macy's
  - TJ Maxx
  - Home Depot
  - Tractor Supply
  - Ross Dress for Less
  - Office Max













## Site Plan





### Contacts

Deven D. Higa (S)

Senior Vice President +1 808 220 4126 Deven.Higa@jll.com

us.jll.com

© 2023 Jones Lang LaSalle IP, Inc. All rights reserved. The information contained in this document is proprietary to JLL and shall be used solely for the purposes of evaluating this proposal. All such documentation and information remains the property of JLL and shall be kept confidential. Reproduction of any part of this document is authorized only to the extent necessary for its evaluation. It is not to be shown to any third party without the prior written authorization of JLL. All information contained herein is from sources deemed reliable; however, no representation or warranty is made as to the accuracy thereof.