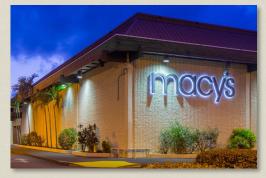

**Key Anchors** Macy's

Macy's Men's, Children's, Home

Petco

**Regal Cinemax** 

TJ Maxx

**Available** All or a Portion of the Former Sears

Location

# Highlights

- Abundant parking
- Tremendous visibility
- Only enclosed Mall on the island
- Flexible terms
- Adjacent to leading US retailers
  - Wal-Mart
  - Target
  - Safeway
  - Macy's
  - TJ Maxx
  - Home Depot
  - Tractor Supply
  - Ross Dress for Less
  - Office Max