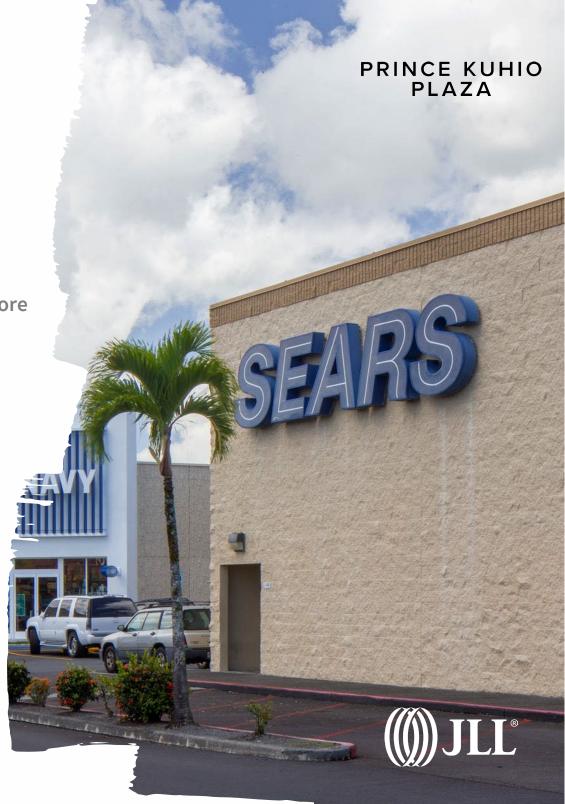

#### **BIG BOX OPPORTUNITY**

# Available for Lease

**Exceptional Offering in the Heart of Hilo's Retail Core** 

**Address** 111 East Puainako Street

Hilo, HI 96720

**TMK** (3) 2-2-47: 6, 66, 73

Mall Land Area 38.97 Acres

**Center GLA** 495,277 Square Feet

**Key Anchors** Macy's

Macy's Men's, Children's, Home

Petco

**Regal Cinemax** 

TJ Maxx

**Available** All or a Portion of the Former Sears

Location