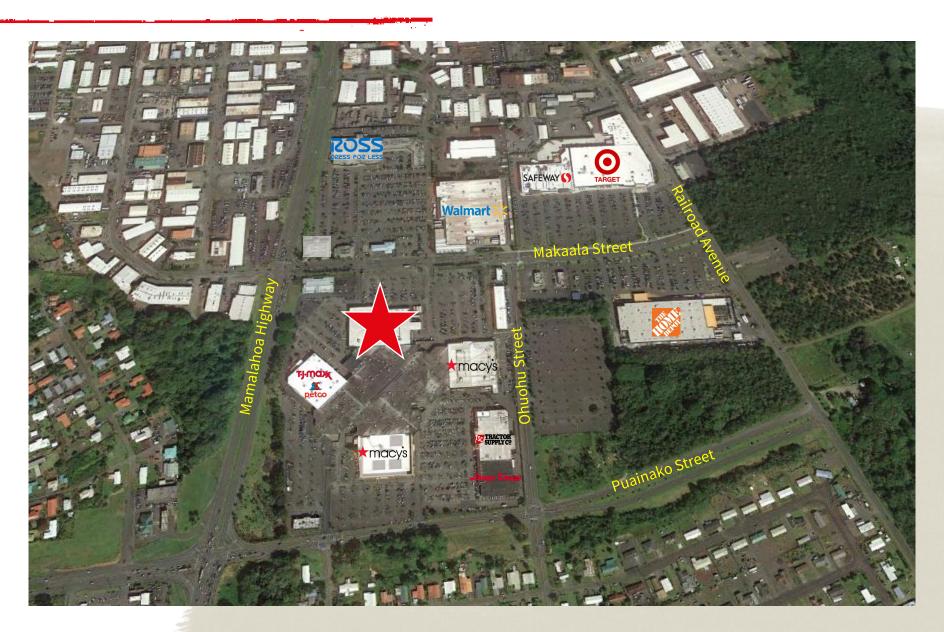

# Aerial

# Highlights

- Abundant parking
- Tremendous visibility
- Only enclosed Mall on the island
- Flexible terms
- Adjacent to leading US retailers
  - Wal-Mart
  - Target
  - Safeway
  - Macy's
  - TJ Maxx
  - Home Depot
  - Tractor Supply
  - Ross Dress for Less
  - Office Max