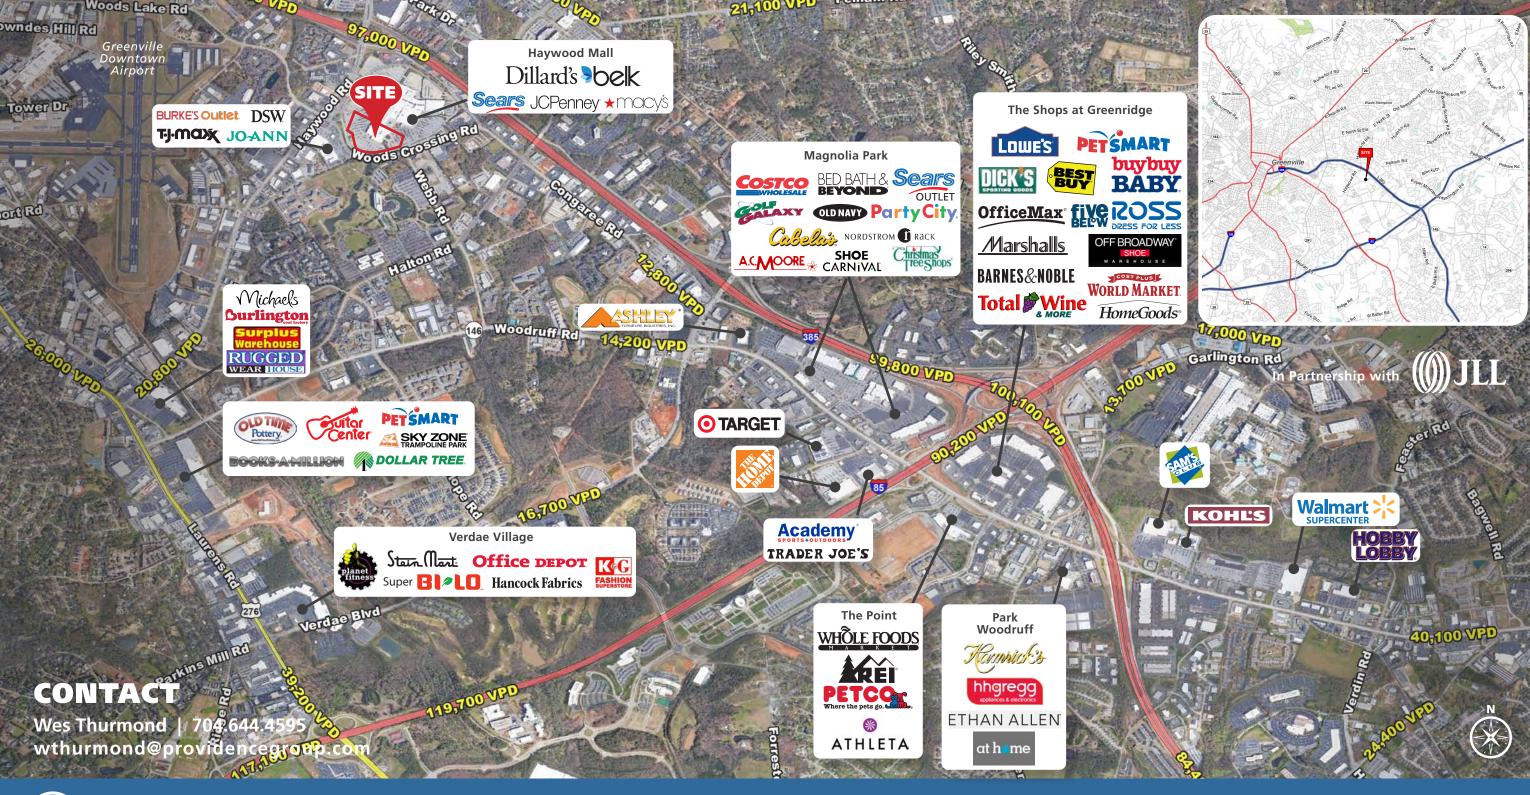

#### **PROPERTY / LEASE INFORMATION**

Located at the Haywood Mall in Greenville, SC which is the largest mall in the market and home to over 120 retailers.

Direct access from I-385 (97,000 VPD) and Haywood Road (20,500 VPD)

Surrounding retailers include TJ Maxx, Haverty's, Panera Bread, Chipotle and others

### **2020 TRAFFIC COUNTS (NCDOT)**

20,500 VPD on Haywood Road

© 2021 The Providence Group. All rights reserved. The information above has been obtained by sources deemed reliable. While we do not doubt its accuracy, we have not verified it and make no guarantee, warranty, or representation of it. It is your responsibility to independently confirm its accuracy and completeness. You and your advisors should conduct a careful, independent investigation of the property to determine to your satisfaction the suitability of the property for your needs.