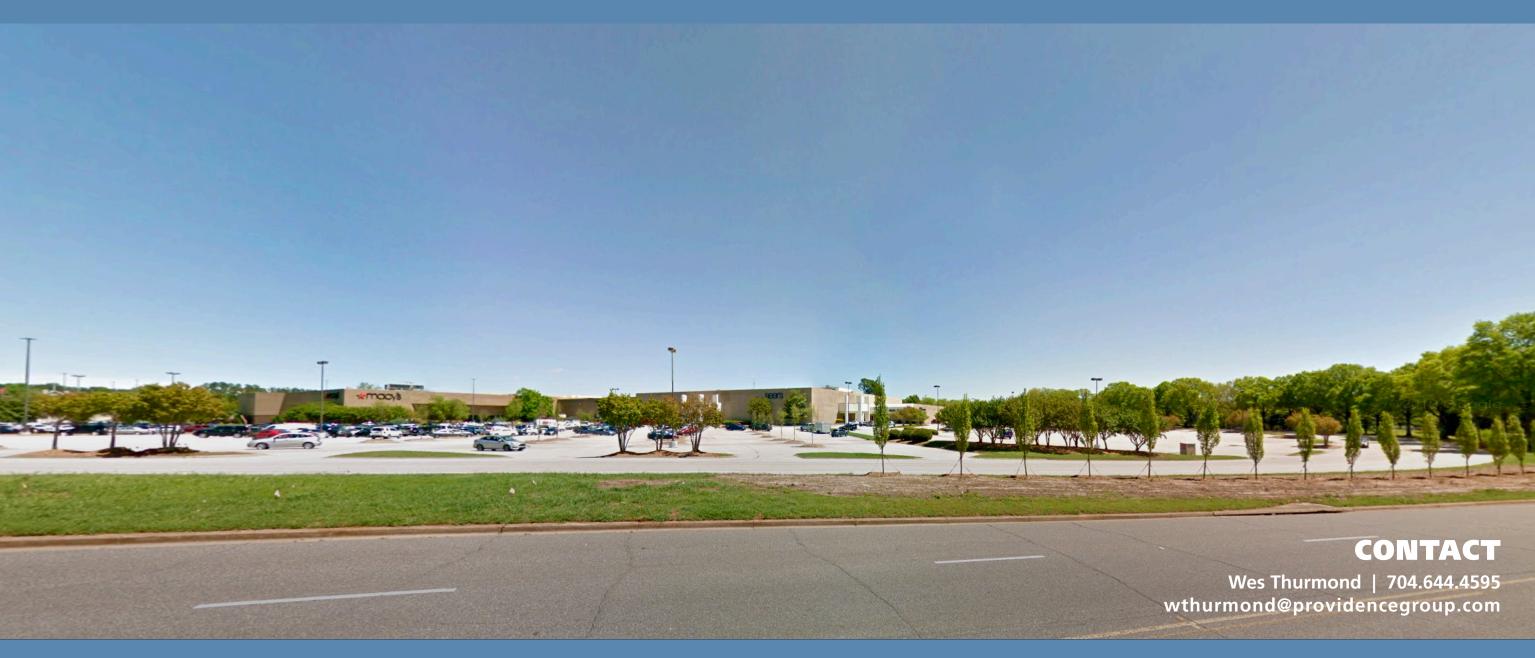

#### **PROPERTY / LEASE INFORMATION**

Located at the Haywood Mall in Greenville, SC which is the largest mall in the market and home to over 120 retailers.

Direct access from I-385 (97,000 VPD) and Haywood Road (20,500 VPD)

#### **PROPERTY HIGHLIGHTS**

182,070 SF former Sears on 2 levels with a 22,930 SF auto service center

Property can be leased to a single tenant or split for multiple users.

Located on 14.17 acres

| <b>DEMOGRAPHICS (2020)</b> | 1 MILE   | 3 MILE   | 5 MILE   |
|----------------------------|----------|----------|----------|
| POPULATION                 | 5,216    | 65,237   | 176,296  |
| AVERAGE HH INCOME          | \$77,405 | \$93,907 | \$96,256 |
| MEDIAN HH INCOME           | \$55,208 | \$67,491 | \$71,248 |
| BUSINESS ESTABLISHMENTS    | 975      | 4,248    | 10,782   |
| DAYTIME EMPLOYMENT         | 15,277   | 63,357   | 146,349  |