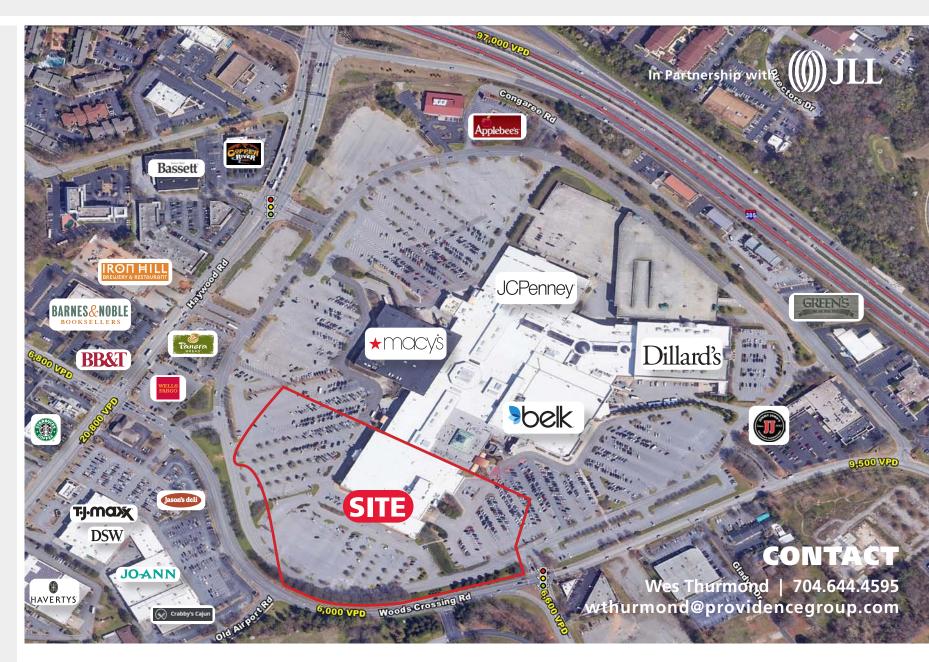

#### **PROPERTY / LEASE INFORMATION**

Located at the Haywood Mall in Greenville, SC which is the largest mall in the market and home to over 120 retailers.

Direct access from I-385 (97,000 VPD) and Haywood Road (20,500 VPD)

Surrounding retailers include TJ Maxx, Haverty's, Panera Bread, Chipotle and others

#### **PROPERTY HIGHLIGHTS**

182,070 SF former Sears on 2 levels with a 22,930 SF auto service center

Property can be leased to a single tenant or split for multiple users.

Located on 14.17 acres

| <b>DEMOGRAPHICS (2020)</b> | 1 MILE   | 3 MILE   | 5 MILE   |
|----------------------------|----------|----------|----------|
| POPULATION                 | 5,216    | 65,237   | 176,296  |
| AVERAGE HH INCOME          | \$77,405 | \$93,907 | \$96,256 |
| MEDIAN HH INCOME           | \$55,208 | \$67,491 | \$71,248 |
| BUSINESS ESTABLISHMENTS    | 975      | 4,248    | 10,782   |
| DAYTIME EMPLOYMENT         | 15,277   | 63,357   | 146,349  |