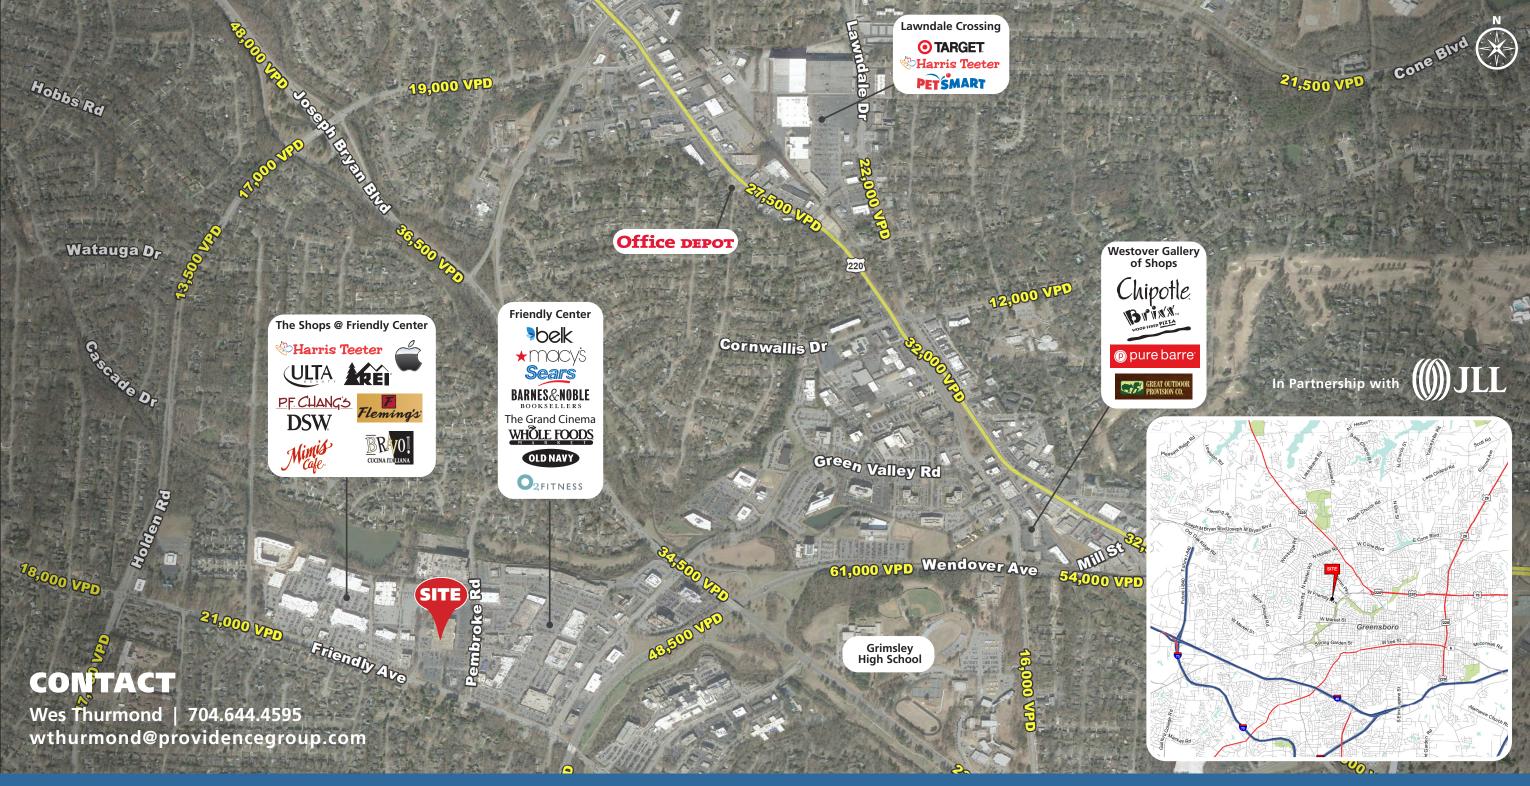

### **2020 TRAFFIC COUNTS (NCDOT)**

18,500 VPD on W Friendly Ave

© 2021 The Providence Group. All rights reserved. The information above has been obtained by sources deemed reliable. While we do not doubt its accuracy, we have not verified it and make no guarantee, warranty, or representation of it. It is your responsibility to independently confirm its accuracy and completeness. You and your advisors should conduct a careful, independent investigation of the property to determine to your satisfaction the suitability of the property for your needs.