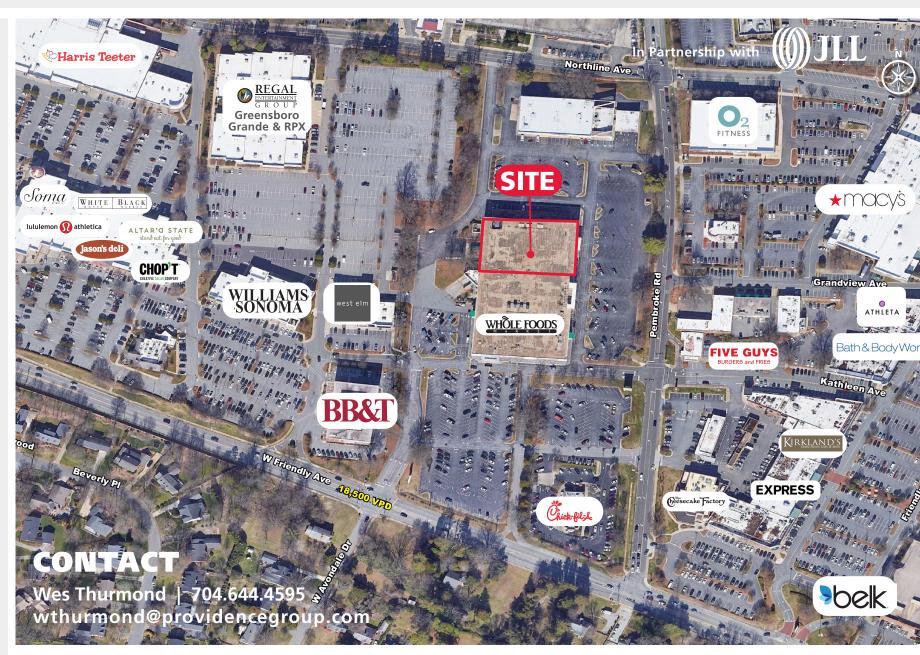

#### **PROPERTY / LEASE INFORMATION**

This anchor space is part of the Friendly Center, which is one of the largest open air shopping centers in the Triad.

The property is located within the 126 acre development which included over 90 best in class retailers.

The total size of the project is over 1 million square feet.

Anchor tenants at the shopping center include Whole Foods, Macy's, Flemings, REI, Lululemon, Old navy, Chic Fil A, Apple Store, and others.