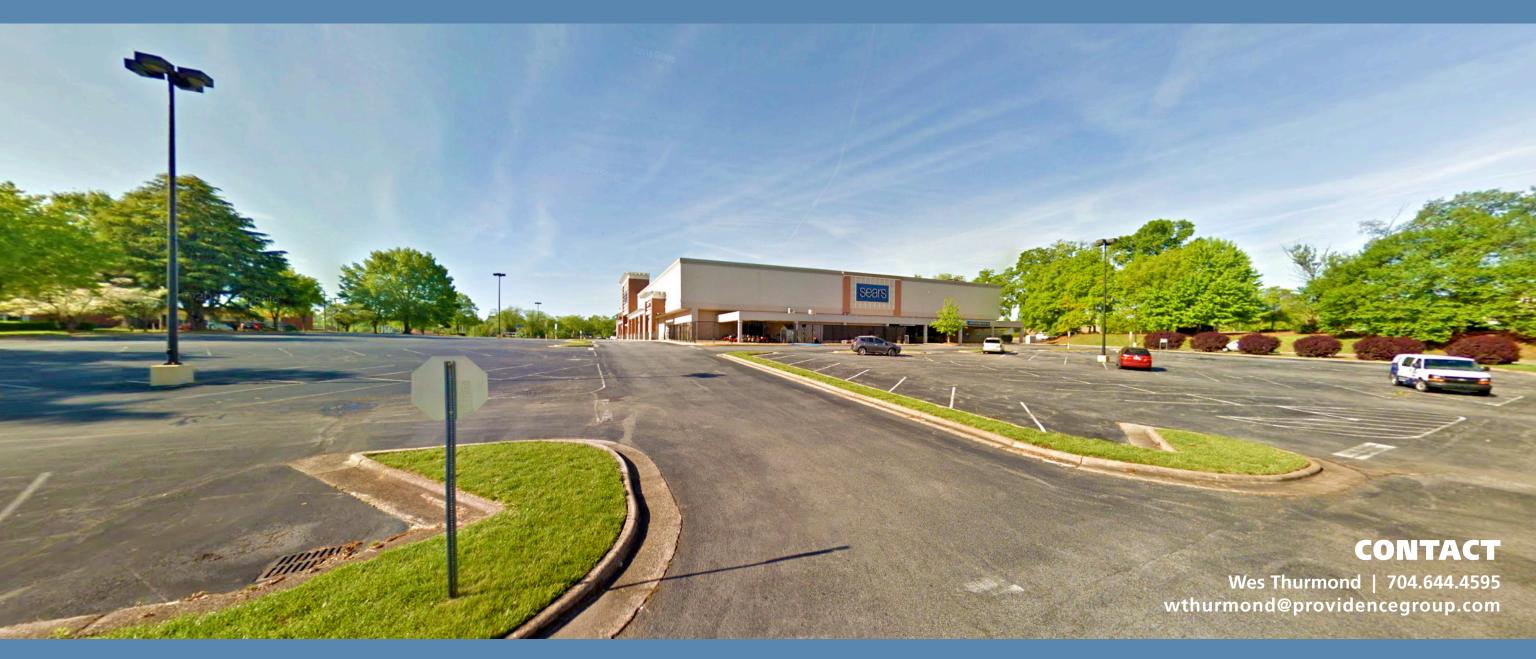

#### **PROPERTY / LEASE INFORMATION**

This anchor space is part of the Friendly Center, which is one of the largest open air shopping centers in the Triad.

The property is located within the 126 acre development which included over 90 best in class retailers.

#### **PROPERTY HIGHLIGHTS**

147.766 SF Sears on 2 levels

Existing auto service center can be leased

Property can be leased to a single tenant or split for multiple users.

| <b>DEMOGRAPHICS (2020)</b> | 1 MILE    | 3 MILE   | 5 MILE   |
|----------------------------|-----------|----------|----------|
| POPULATION                 | 6,073     | 85,616   | 228,064  |
| AVERAGE HH INCOME          | \$140,135 | \$89,684 | \$71,441 |
| MEDIAN HH INCOME           | \$104,894 | \$67,213 | \$56,884 |
| BUSINESS ESTABLISHMENTS    | 899       | 6,976    | 12,650   |
| DAYTIME EMPLOYMENT         | 17,222    | 79,484   | 142,081  |