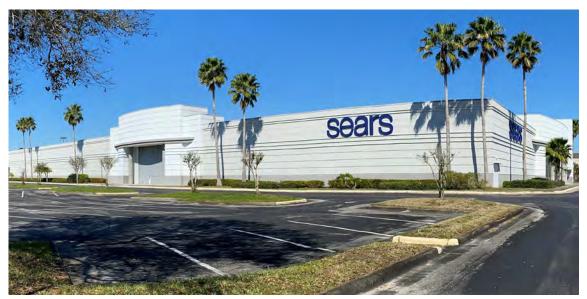

# FORMER SEARS DEPT. STORE AT INDIAN RIVER MALL

6200 20th Street, Vero Beach, Florida 32966

## **HIGHLIGHTS**

- Indian River Mall is located in Vero Beach's primary retail corridor, serving residents and tourists from the "Treasure Coast" region.
- The building is ideally positioned at the mall's main entrance from State Road 60/20th Street (32,500 AADT), Vero Beach's main east-west thoroughfare.
- Redevelopment Opportunity: Ability to repurpose/redevelop the existing building to unlock land value's highest and best use.