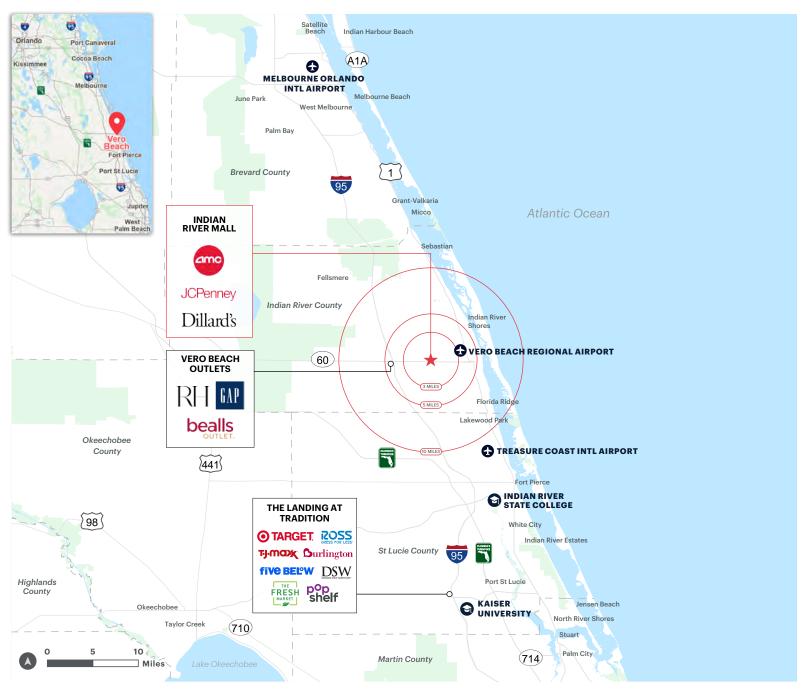

# **RETAIL AERIAL**

ccheng@ripcofl.com • 305.390.1189

## **HIGHLIGHTS**

- Indian River Mall is located in Vero Beach's primary retail corridor, serving residents and tourists from the "Treasure Coast" region.
- The building is ideally positioned at the mall's main entrance from State Road 60/20th Street (32,500 AADT), Vero Beach's main east-west thoroughfare.
- Redevelopment Opportunity: Ability to repurpose/redevelop the existing building to unlock land value's highest and best use.