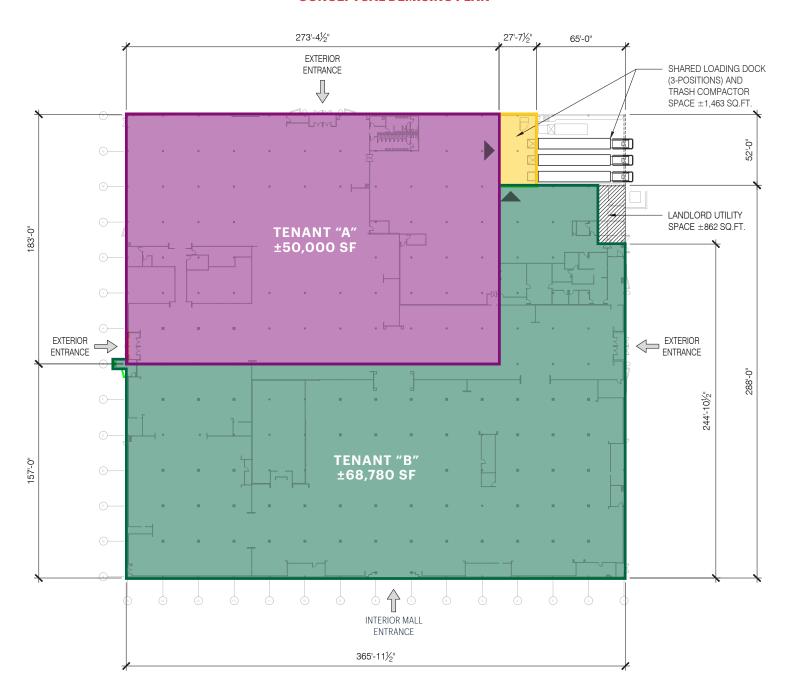

**PARCEL ID**

33-39-05-00007-0000-00003.0

## **GLA**

±121.170 SF

#### **LAND AREA**

±8.76 acres - 381,585 SF

## **YEAR BUILT**

1996

# **CEILING HEIGHT**

10' - 12'

## **NUMBER OF FLOORS**

One (1)

## **TOTAL PARKING SPACES**

585 spaces

## **HIGHLIGHTS**

- Indian River Mall is located in Vero Beach's primary retail corridor, serving residents and tourists from the "Treasure Coast" region.
- The building is ideally positioned at the mall's main entrance from State Road 60/20th Street (32,500 AADT), Vero Beach's main east-west thoroughfare.
- Redevelopment Opportunity: Ability to repurpose/redevelop the existing building to unlock land value's highest and best use.



# **RETAIL AERIAL**





ccheng@ripcofl.com • 305.390.1189

# **SITE PLAN**





# **CONCEPTUAL DEMISING PLAN**





# **PARCEL SURVEY**





## **2023 AREA DEMOGRAPHICS**



## **POPULATION**

| 3 miles  | 33,273  |
|----------|---------|
| 5 miles  | 80,465  |
| 10 miles | 163,564 |

#### DAYTIME POPULATION

| 3 miles  | 33,260  |
|----------|---------|
| 5 miles  | 89,662  |
| 10 miles | 160.195 |

## **TOTAL HOUSEHOLDS**

| 3 miles  | 15,305 |
|----------|--------|
| 5 miles  | 36,749 |
| 10 miles | 73.919 |

# **MEDIAN AGE**

| 3 miles  | 56.5 |
|----------|------|
| 5 miles  | 52.8 |
| 10 miles | 54.3 |

## COLLEGE GRADUATES (Bachelor's +)

| 3 miles  | 5,520 - 21%  |
|----------|--------------|
| 5 miles  | 12,256 - 20% |
| 10 miles | 27.273 - 21% |

## **TOTAL BUSINESSES**

| 3 miles  | 1,194 |
|----------|-------|
| 5 miles  | 4,570 |
| 10 miles | 6,926 |

## **TOTAL EMPLOYEES**

| 3 miles