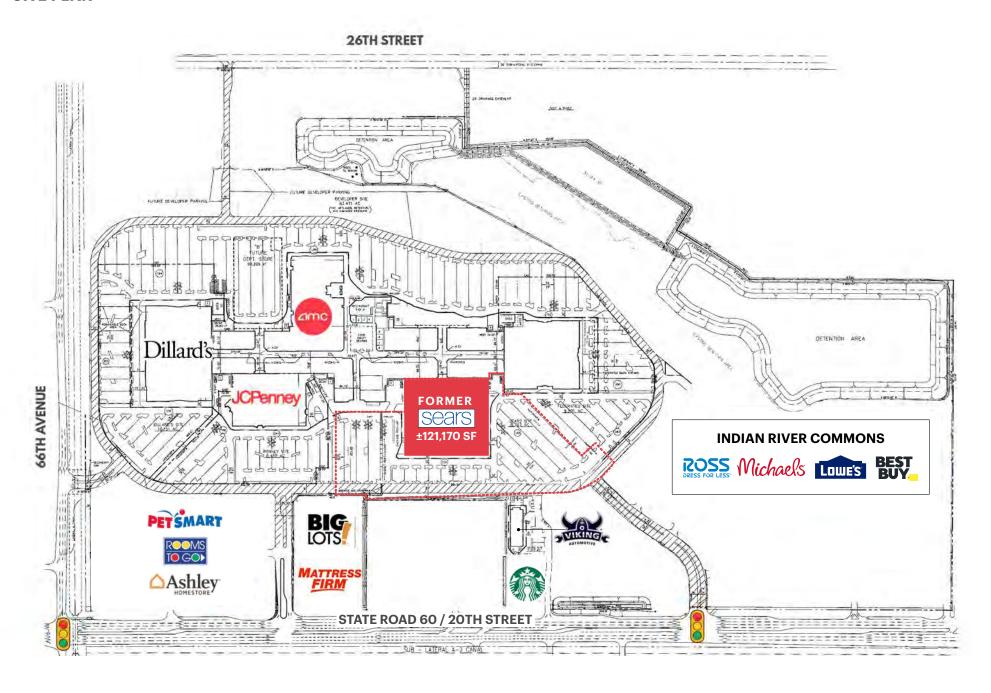

PIRATION DATE**

November 2046

### **PARCEL ID**

33-39-05-00007-0000-00003.0

## **GLA**

±121.170 SF

#### **LAND AREA**

±8.76 acres - 381,585 SF

## **YEAR BUILT**

1996

# **CEILING HEIGHT**

10' - 12'

## **NUMBER OF FLOORS**

One (1)

## **TOTAL PARKING SPACES**

585 spaces

## **HIGHLIGHTS**

- Indian River Mall is located in Vero Beach's primary retail corridor, serving residents and tourists from the "Treasure Coast" region.
- The building is ideally positioned at the mall's main entrance from State Road 60/20th Street (32,500 AADT), Vero Beach's main east-west thoroughfare.
- Redevelopment Opportunity: Ability to repurpose/redevelop the existing building to unlock land value's highest and best use.



# **RETAIL AERIAL**





ccheng@ripcofl.com • 305.390.1189

# **SITE PLAN**





# **CONCEPTUAL DEMISING PLAN**





# **PARCEL SURVEY**





## **2023 AREA DEMOGRAPHICS**



## **POPULATION**

| 3 miles  | 33,273  |
|----------|---------|
| 5 miles  | 80,465  |
| 10 miles | 163,564 |

#### DAYTIME POPULATION

| 3 miles  | 33,260  |
|----------|---------|
| 5 miles  | 89,662  |
| 10 miles | 160.195 |

## **TOTAL HOUSEHOLDS**

| 3 miles  | 15,305 |
|----------|--------|
| 5 miles  | 36,749 |
| 10 miles | 73.919 |

# **MEDIAN AGE**

| 3 miles  | 56.5 |
|----------|------|
| 5 miles  | 52.8 |
| 10 miles | 54.3 |

## COLLEGE GRADUATES (Bachelor's +)

| 3 miles  | 5,520 - 21%  |
|----------|--------------|
| 5 miles  | 12,256 - 20% |
| 10 miles | 27.273 - 21% |

## **TOTAL BUSINESSES**

| 3 miles  | 1,194 |
|----------|-------|
| 5 miles  | 4,570 |
| 10 miles | 6,926 |