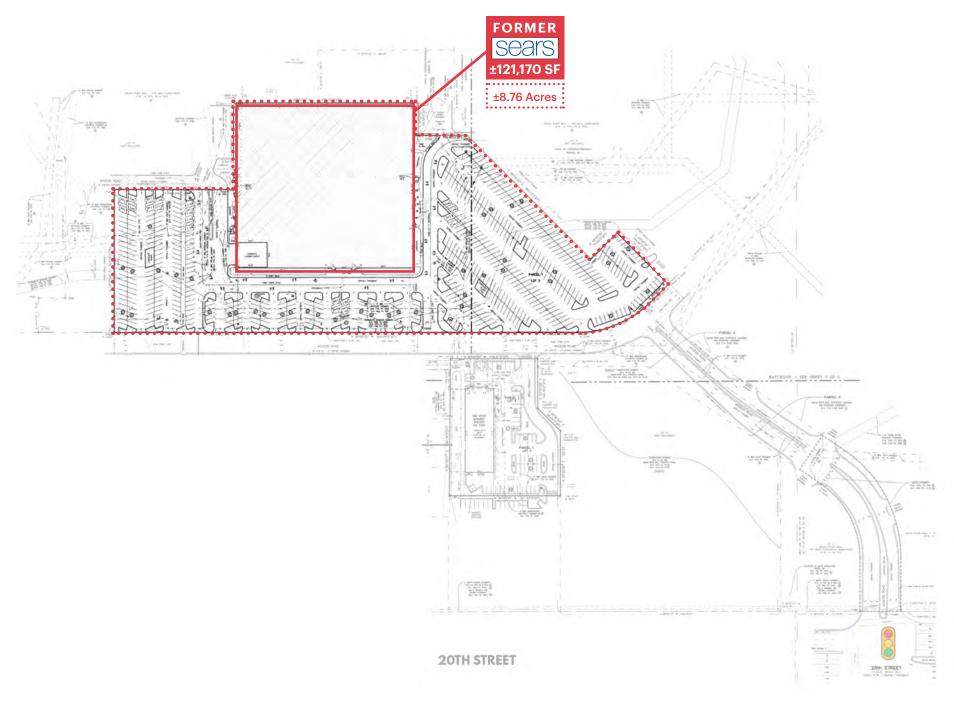

# **SITE PLAN**

## **GLA**

±121.170 SF

#### **LAND AREA**

±8.76 acres - 381,585 SF