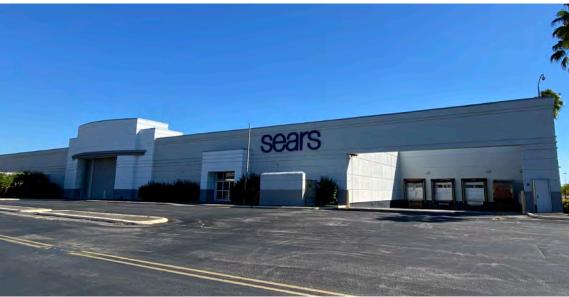

# FORMER SEARS DEPT. STORE AT INDIAN RIVER MALL

6200 20th Street, Vero Beach, Florida 32966

## **HIGHLIGHTS**

- Indian River Mall is located in Vero Beach's primary retail corridor, serving residents and tourists from the "Treasure Coast" region.
- The building is ideally positioned at the mall's main entrance from State Road 60/20th Street (32,500 AADT), Vero Beach's main east-west thoroughfare.
- Redevelopment Opportunity: Ability to repurpose/redevelop the existing building to unlock land value's highest and best use.