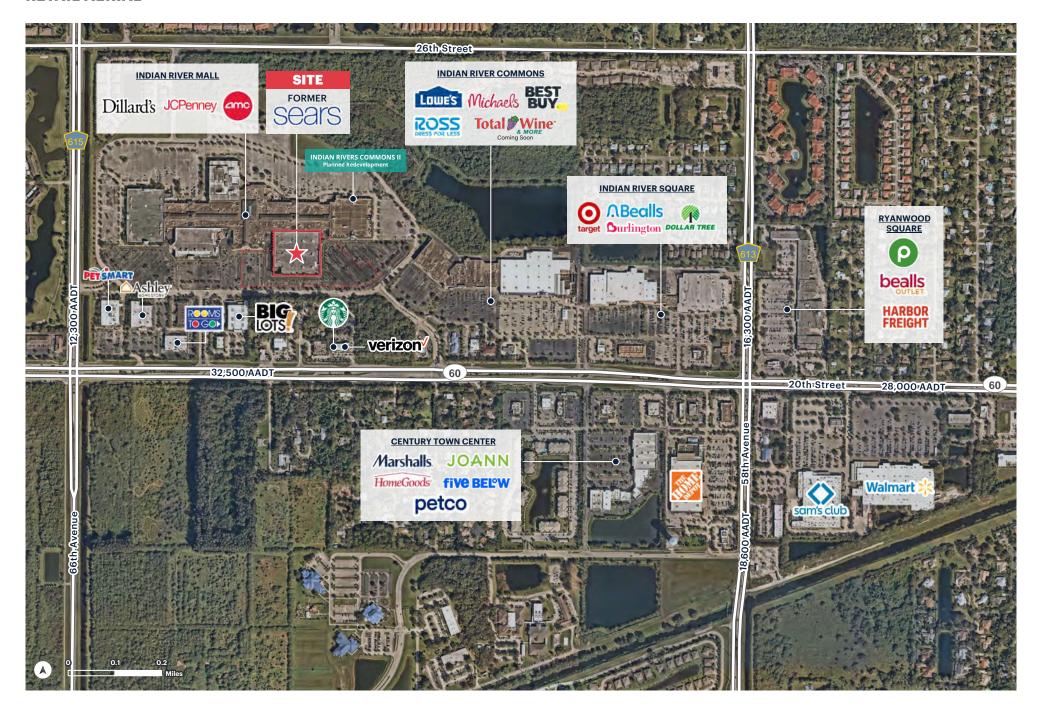

# **RETAIL AERIAL**

ccheng@ripcofl.com • 305.390.1189

## **HIGHLIGHTS**

- Indian River Mall is located in Vero Beach's primary retail corridor, serving residents and tourists from the "Treasure Coast" region.
- The building is ideally positioned at the mall's main entrance from State Road 60/20th Street (32,500 AADT), Vero Beach's main east-west thoroughfare.
- Redevelopment Opportunity: Ability to repurpose/redevelop the existing building to unlock land value's highest and best use.