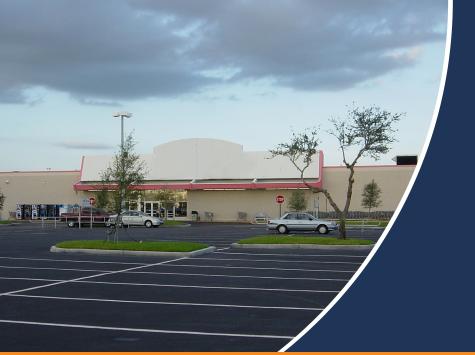

## **INDIAN RIVER PLAZA**

1501 US HIGHWAY 1 VERO BEACH, FL 32960

RETAIL FOR LEASE

51,000± SF

**FOR LEASE** 

CALL FOR RATES

#### **PROPERTY SUMMARY**

 Lease Rate:
 Call For Rates

 Size Available (SF):
 51,000± SF

 Year Built:
 1979

 Zoning:
 C-1

 US Highway 1 AADT:
 28,000 CPD

- Anchor space available Former Kmart
- Join Tractor Supply Co, Tropical Smoothie, Moes, and USPS.
- Surrounding retailers include Publix, Walmart Neighborhood Market, Starbucks, Walgreens, and more.
- Strong visibility and traffic counts from US 1