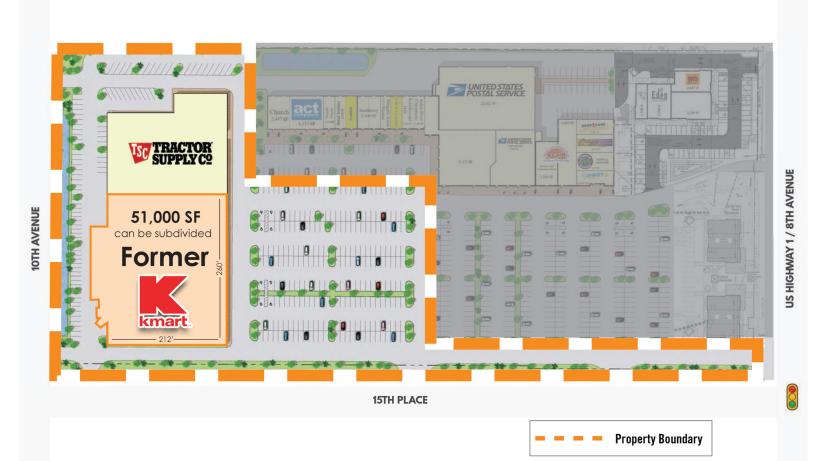

#### **PROPERTY SUMMARY**

 Lease Rate:
 Call For Rates

 Size Available (SF):
 51,000± SF

 Year Built:
 1979

 Zoning:
 C-1

 US Highway 1 AADT:
 28,000 CPD

- Anchor space available Former Kmart
- Join Tractor Supply Co, Tropical Smoothie, Moes, and USPS.
- Surrounding retailers include Publix, Walmart Neighborhood Market, Starbucks, Walgreens, and more.
- Strong visibility and traffic counts from US 1