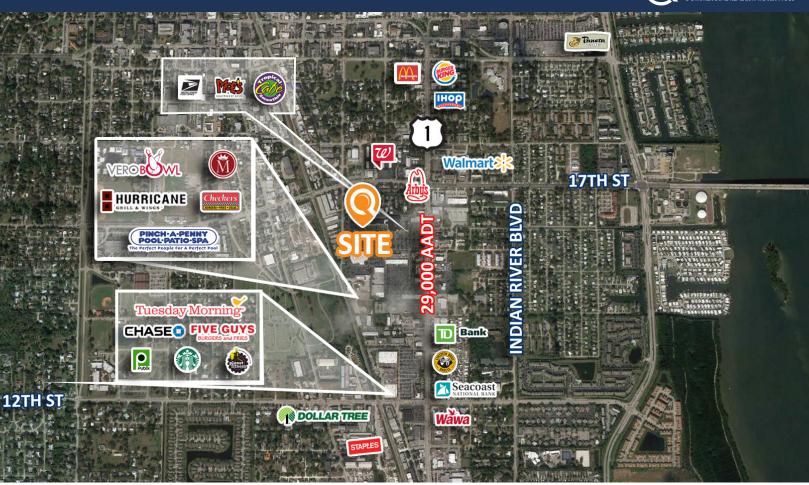

#### **PROPERTY SUMMARY**

 Lease Rate:
 Call For Rates

 Size Available (SF):
 51,000± SF

 Year Built:
 1979

 Zoning:
 C-1

 US Highway 1 AADT:
 28,000 CPD

- Anchor space available Former Kmart
- Join Tractor Supply Co, Tropical Smoothie, Moes, and USPS.
- Surrounding retailers include Publix, Walmart Neighborhood Market, Starbucks, Walgreens, and more.
- Strong visibility and traffic counts from US 1