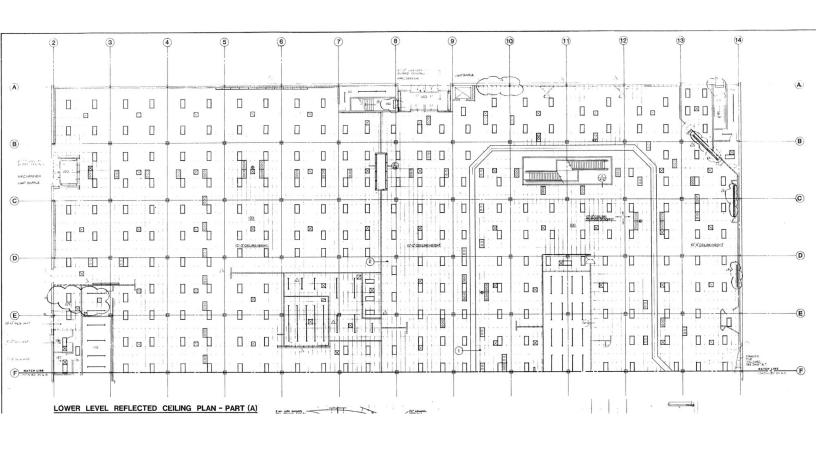

#### PROPERTY HIGHLIGHTS

- 11.95 AC
- GLA: 158,400 SF
- Attached to The Super Regional Florida Mall with annual sales over \$1,100 PSF and ranking in the top 5 of Simon's malls nationally in terms of foot traffic.
- Located in in the Orlando tourist corridor, the property is less than 5 miles away from Universal Studios, International Drive, Orlando Convention Center, SeaWorld and Orlando International Airport. Less than 9 miles from Disney World.
- Mall anchors include Macy's, Dillard's, JC Penney, Dick's Sporting Goods, Zara and The Florida Hotel and Conference Center.
- Area retailers include Target, Walmart Supercenter, Lowe's Home Improvement, Home Depot, Best Buy, Conn's, Marshall's, Ross, Burlington.