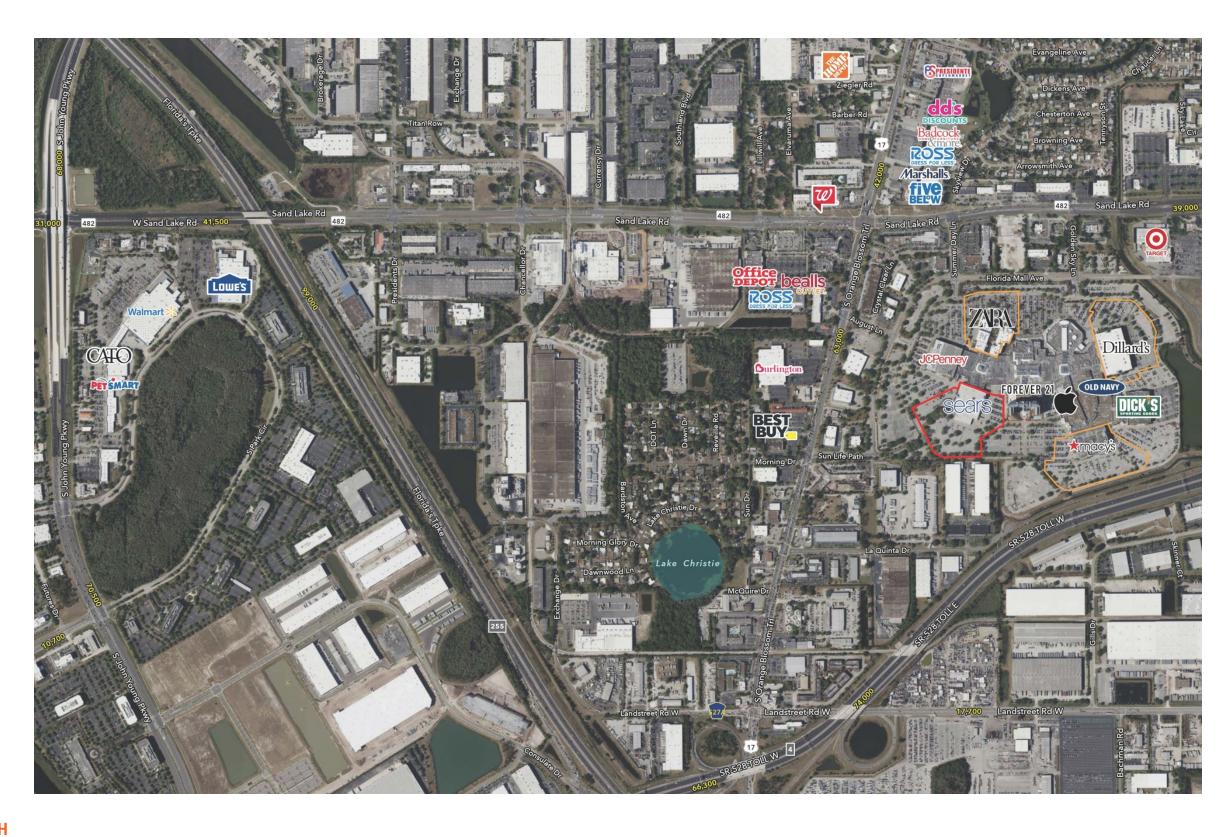

### **LOCATION DESCRIPTION**

Orange Blossom Trail and Sand Lake Rd

#### PROPERTY HIGHLIGHTS

- 11.95 AC
- GLA: 158,400 SF
- Attached to The Super Regional Florida Mall with annual sales over \$1,100 PSF and ranking in the top 5 of Simon's malls nationally in terms of foot traffic.
- Located in in the Orlando tourist corridor, the property is less than 5 miles away from Universal Studios, International Drive, Orlando Convention Center, SeaWorld and Orlando International Airport. Less than 9 miles from Disney World.
- Mall anchors include Macy's, Dillard's, JC Penney, Dick's Sporting Goods, Zara and The Florida Hotel and Conference Center.
- Area retailers include Target, Walmart Supercenter, Lowe's Home Improvement, Home Depot, Best Buy, Conn's, Marshall's, Ross, Burlington.