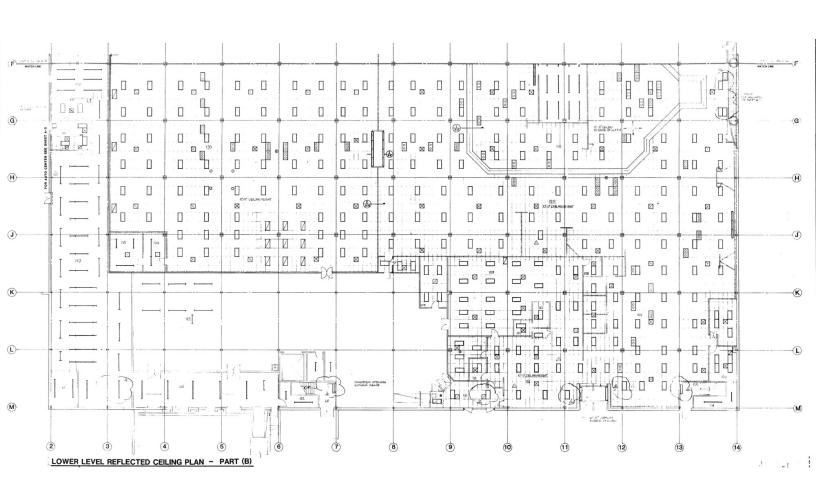

#### PROPERTY HIGHLIGHTS

- 11.95 AC
- GLA: 158,400 SF
- Attached to The Super Regional Florida Mall with annual sales over \$1,100 PSF and ranking in the top 5 of Simon's malls nationally in terms of foot traffic.
- Located in in the Orlando tourist corridor, the property is less than 5 miles away from Universal Studios, International Drive, Orlando Convention Center, SeaWorld and Orlando International Airport. Less than 9 miles from Disney World.
- Mall anchors include Macy's, Dillard's, JC Penney, Dick's Sporting Goods, Zara and The Florida Hotel and Conference Center.
- Area retailers include Target, Walmart Supercenter, Lowe's Home Improvement, Home Depot, Best Buy, Conn's, Marshall's, Ross, Burlington.