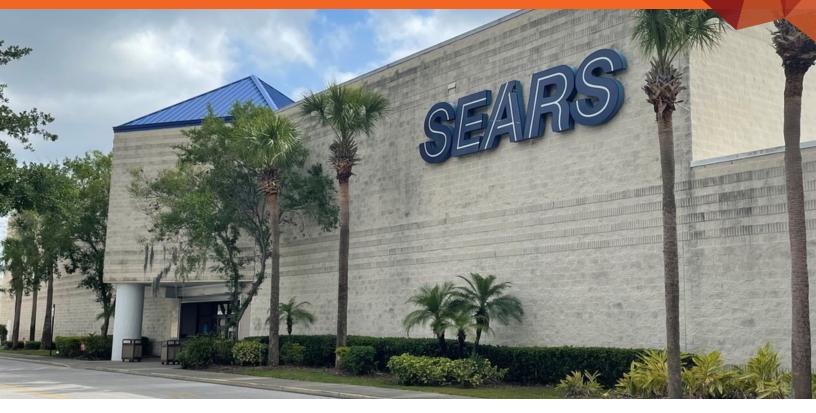

### SEARS AT THE FLORIDA MALL

#### PROPERTY HIGHLIGHTS

- 11.95 AC
- GLA: 158,400 SF
- Attached to The Super Regional Florida Mall with annual sales over \$1,100 PSF and ranking in the top 5 of Simon's malls nationally in terms of foot traffic.
- Located in in the Orlando tourist corridor, the property is less than 5 miles away from Universal Studios, International Drive, Orlando Convention Center, SeaWorld and Orlando International Airport. Less than 9 miles from Disney World.
- Mall anchors include Macy's, Dillard's, JC Penney, Dick's Sporting Goods, Zara and The Florida Hotel and Conference Center.
- Area retailers include Target, Walmart Supercenter, Lowe's Home Improvement, Home Depot, Best Buy, Conn's, Marshall's, Ross, Burlington.