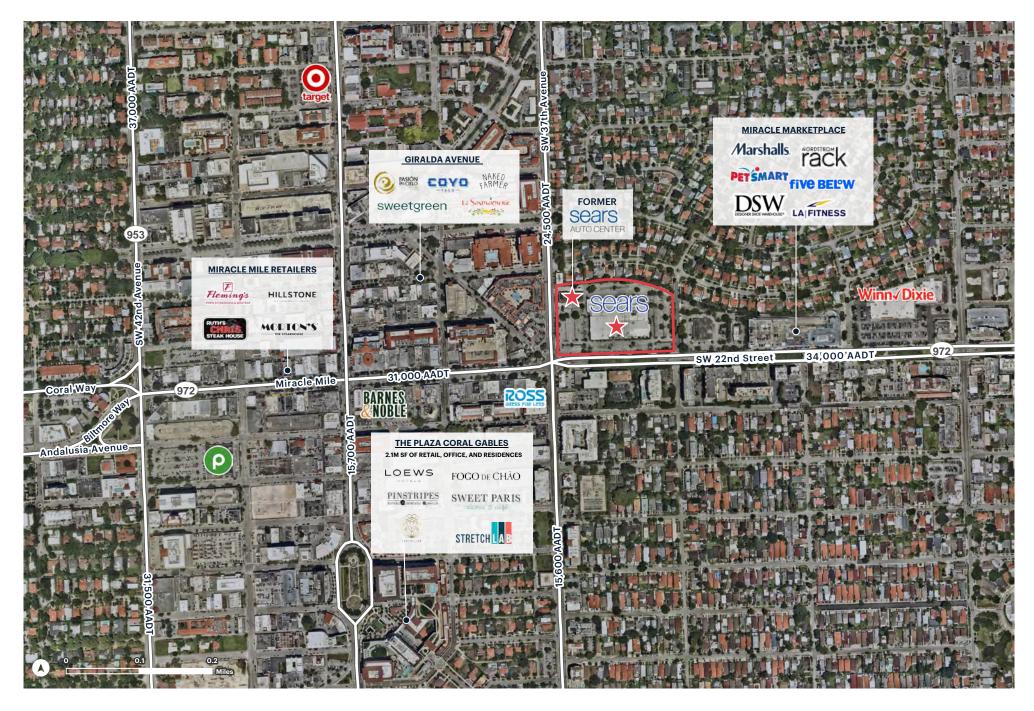

# **COMMENTS**

- Located at the signalized intersection of Coral Way/ SW 22nd Street (34,000 AADT) and 37th Avenue (24,500 AADT) at the eastern entrance of Coral Gable's Miracle Mile.
- Downtown Coral Gables offers a unique shopping and entertainment destination in a lushy landscape environment of tree-lined streets including Miracle Mile, Giralda Plaza and Shops at Merrick Park.
- Coral Gables is home to the University of Miami, ranked as the 2nd best college in Florida (18K Students), 150+ multi-national corporations (11M SF office), and numerous local and international retailers and restaurants (2M SF retail) attracting over 3 million tourists annually.

# **RETAIL AREA MAP**

ccheng@ripcofl.com • 305.390.1189