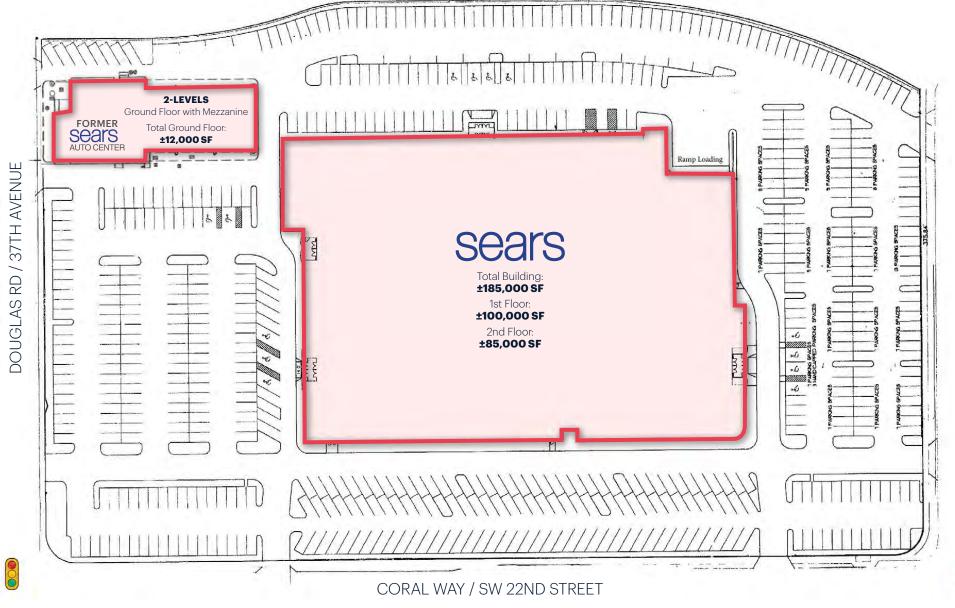

# **EXISTING SEARS DEPT STORE**& FORMER AUTO CENTER

3655 SW 22nd St, Miami, Florida 33145

±185,000 SF ±12,000 SF

**Available Space** 

# **SPACE DETAILS**

ZONING

T5-0 Urban Center Zone

PARCEL ID

01-4109-012-0010

**LAND AREA** 

±9.71 AC - 423,027 SF

**FLOORS** 

Two (2)

**SEARS DEPT. STORE GLA** 

±185,000 SF

**SEARS AUTO CENTER GLA** 

±12.000

**TOTAL PARKING SPACES** 

±627 Spaces

**RETAIL SUBMARKET** 