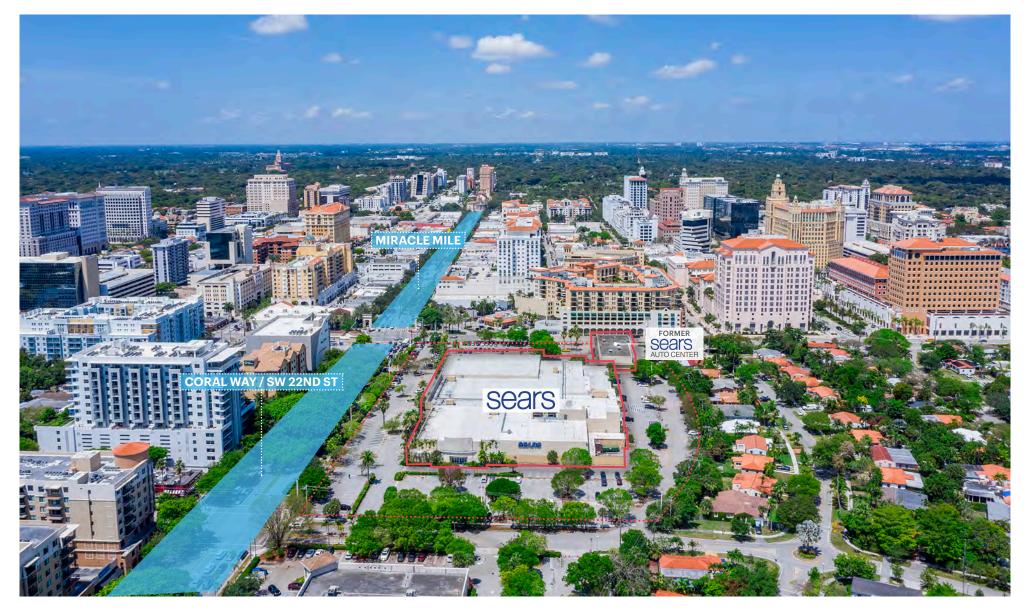

# **EXISTING SEARS DEPT STORE**& FORMER AUTO CENTER

3655 SW 22nd St, Miami, Florida 33145

±185,000 SF ±12,000 SF

**Available Space** 

# **COMMENTS**

- Located at the signalized intersection of Coral Way/ SW 22nd Street (34,000 AADT) and 37th Avenue (24,500 AADT) at the eastern entrance of Coral Gable's Miracle Mile.
- Downtown Coral Gables offers a unique shopping and entertainment destination in a lushy landscape environment of tree-lined streets including Miracle Mile, Giralda Plaza and Shops at Merrick Park.
- Coral Gables is home to the University of Miami, ranked as the 2nd best college in Florida (18K Students), 150+ multi-national corporations (11M SF office), and numerous local and international retailers and restaurants (2M SF retail) attracting over 3 million tourists annually.

# **RETAIL AREA MAP**

ccheng@ripcofl.com • 305.390.1189