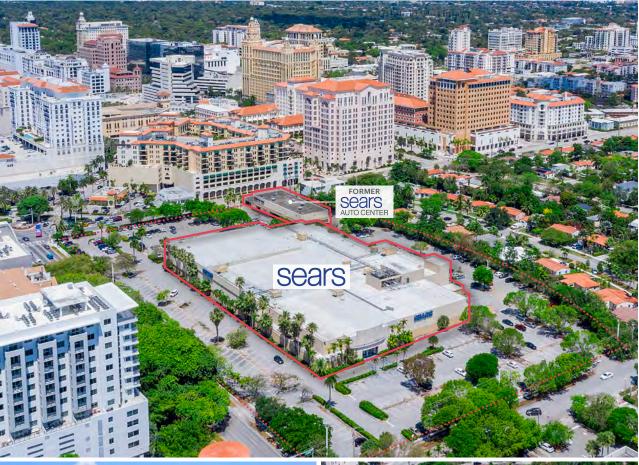

# **EXISTING SEARS DEPT STORE**& FORMER AUTO CENTER

3655 SW 22nd St, Miami, Florida 33145

±185,000 SF ±12,000 SF

**Available Space** 

# **SPACE DETAILS**

ZONING

T5-0 Urban Center Zone

PARCEL ID

01-4109-012-0010

**LAND AREA** 

±9.71 AC - 423,027 SF

**FLOORS** 

# **COMMENTS**

- Located at the signalized intersection of Coral Way/ SW 22nd Street (34,000 AADT) and 37th Avenue (24,500 AADT) at the eastern entrance of Coral Gable's Miracle Mile.
- Downtown Coral Gables offers a unique shopping and entertainment destination in a lushy landscape environment of tree-lined streets including Miracle Mile, Giralda Plaza and Shops at Merrick Park.
- Coral Gables is home to the University of Miami, ranked as the 2nd best college in Florida (18K Students), 150+ multi-national corporations (11M SF office), and numerous local and international retailers and restaurants (2M SF retail) attracting over 3 million tourists annually.