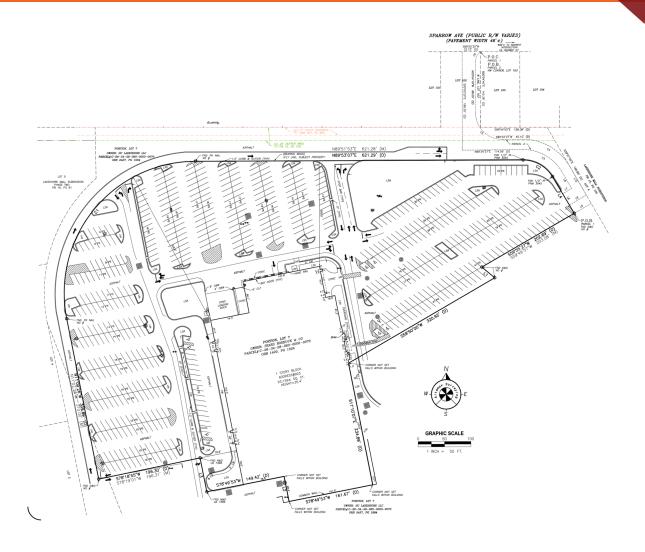

#### **PROPERTY HIGHLIGHTS**

- Redevelopment opportunity at the regional Lake Shore Mall in Sebring, FL
- 9.4 AC
- GLA: 83,133 SF
- Located directly off of Hwy 27
- Mall anchors include Belk, Beall's Department Store and AMC Theaters
- Area retailers include Walmart Supercenter, Lowe's Home Improvement, Publix, Winn Dixie, Marshall's, Ross, Michael's, Burlington, Ashley Home Furniture, Beall's Outlet, ULTA, Five Below, Olive Garden and Chick-fil-A
- Traffic Counts (AADT): Hwy 27 -33,500