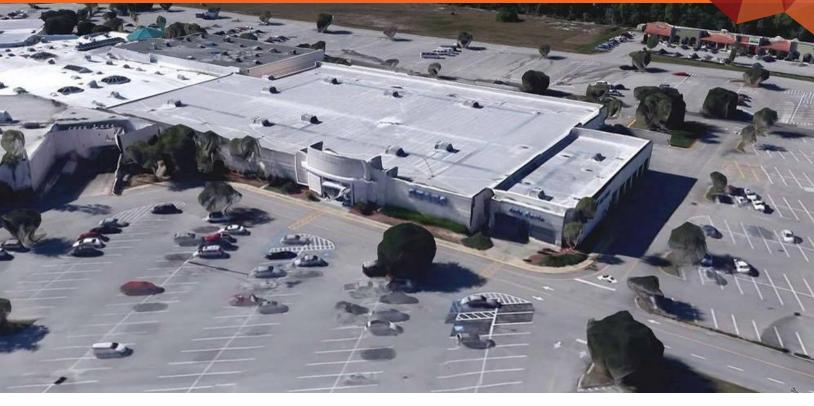

### **FORMER SEARS AT LAKE SHORE MALL**

901 US HIGHWAY 27 N, SEBRING, FL 33870

#### **PROPERTY HIGHLIGHTS**

- Redevelopment opportunity at the regional Lake Shore Mall in Sebring, FL
- 9.4 AC
- GLA: 83,133 SF
- Located directly off of Hwy 27
- Mall anchors include Belk, Beall's Department Store and AMC Theaters
- Area retailers include Walmart Supercenter, Lowe's Home Improvement, Publix, Winn Dixie, Marshall's, Ross, Michael's, Burlington, Ashley Home Furniture, Beall's Outlet, ULTA, Five Below, Olive Garden and Chick-fil-A
- Traffic Counts (AADT): Hwy 27 -33,500