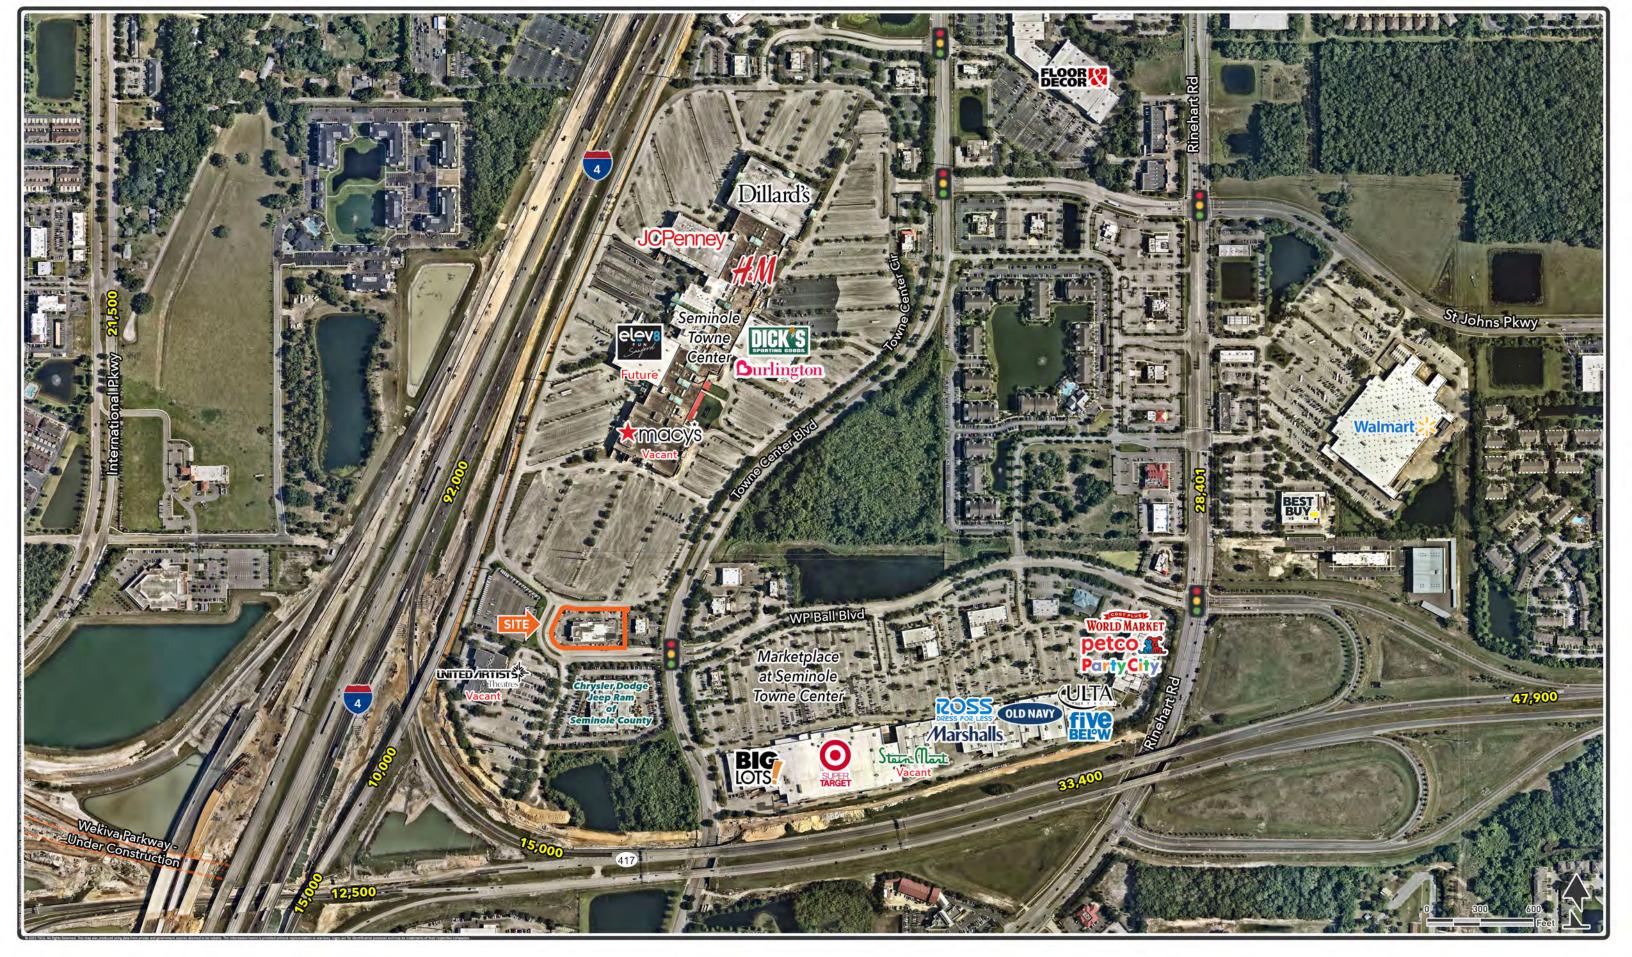

#### **LOCATION OVERVIEW**

Seminole Towne Center

### PROPERTY HIGHLIGHTS

- GLA: 18,345 SF
- 8 years of term remaining
- Located off Towne Center Blvd
- Mall anchors include Dillard's, JC Penney, Burlington Coat, and Dick's Sporting Goods
- Area retailers include Target, Walmart Supercenter, Sam's Club, BJ's, Kohl's, Marshall's, Ross, Best Buy, Floor and Décor, Michael's, Bed Bath & Beyond, ULTA, Old Navy
- Traffic Counts (AADT): SR 46 36,000

## SITE PLAN