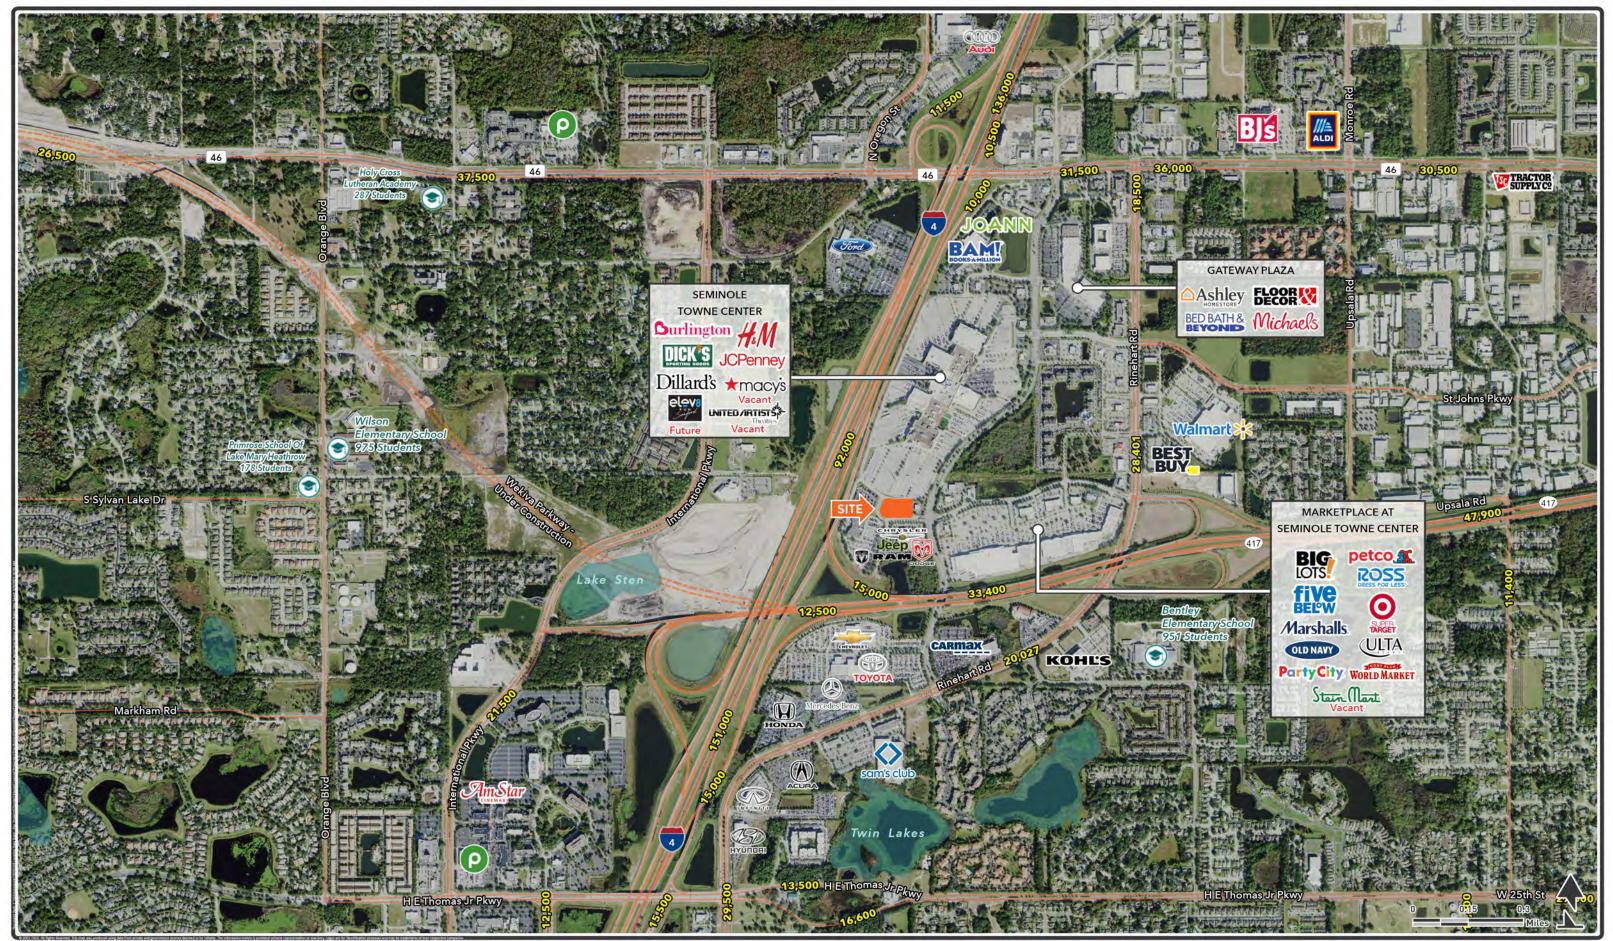

### PROPERTY HIGHLIGHTS

- GLA: 18,345 SF
- 8 years of term remaining
- Located off Towne Center Blvd
- Mall anchors include Dillard's, JC Penney, Burlington Coat, and Dick's Sporting Goods
- Area retailers include Target, Walmart Supercenter, Sam's Club, BJ's, Kohl's, Marshall's, Ross, Best Buy, Floor and Décor, Michael's, Bed Bath & Beyond, ULTA, Old Navy
- Traffic Counts (AADT): SR 46 36,000

# **Seminole Towne Center**

Area Retail