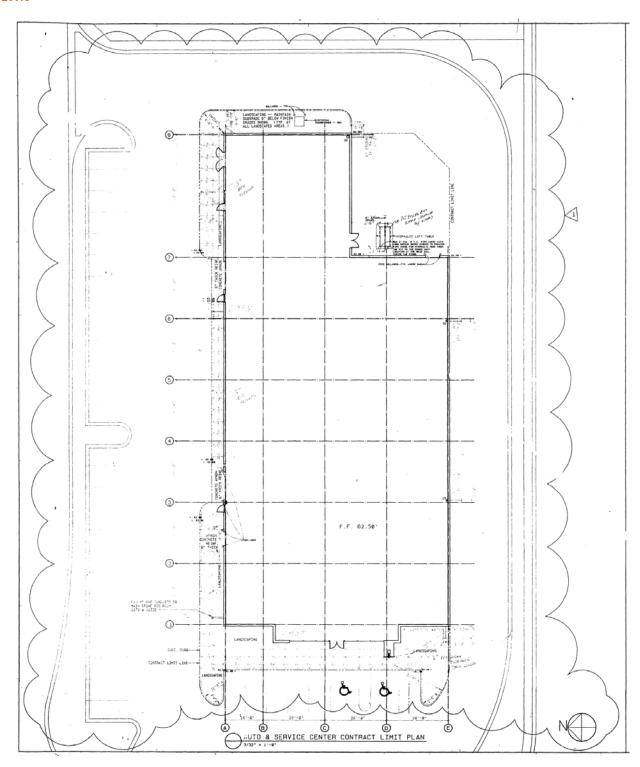

Penney, Burlington Coat, and Dick's Sporting Goods
- Area retailers include Target, Walmart Supercenter, Sam's Club, BJ's, Kohl's, Marshall's, Ross, Best Buy, Floor and Décor, Michael's, Bed Bath & Beyond, ULTA, Old Navy
- Traffic Counts (AADT): SR 46 36,000

## **DEMOGRAPHICS**

|                    | 3 MILE    | 5 MILES  | 7 MILES  |
|--------------------|-----------|----------|----------|
| Total Population   | 52,321    | 120,072  | 182,990  |
| Daytime Population | 59,489    | 132,267  | 187,367  |
| Households         | 20,774    | 46,368   | 69,934   |
| Average HH Income  | \$101,262 | \$96,660 | \$96,455 |



### **EXCLUSIVE AGENT(S)**

GAVIN WALSH • gavin.walsh@tscg.com • 407.788.0543



# INCOME PRODUCING PROPERTY FOR SALE

320 Towne Center Cir, Sanford, FL 32771

## SITE PLAN



## **EXCLUSIVE AGENT(S)**

GAVIN WALSH • gavin.walsh@tscg.com • 407.788.0543



# **Seminole Towne Center**

Area Retail





# **Seminole Towne Center**

450 Towne Center Circle