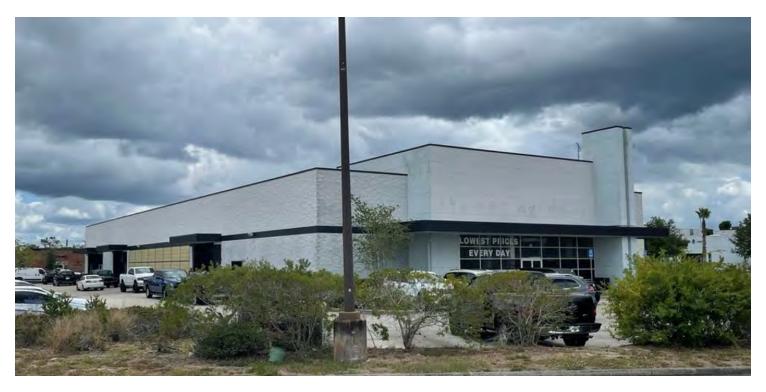

# **INCOME PRODUCING PROPERTY FOR SALE**

320 Towne Center Cir, Sanford, FL 32771

### PROPERTY HIGHLIGHTS

- GLA: 18,345 SF
- 8 years of term remaining
- Located off Towne Center Blvd
- Mall anchors include Dillard's, JC Penney, Burlington Coat, and Dick's Sporting Goods
- Area retailers include Target, Walmart Supercenter, Sam's Club, BJ's, Kohl's, Marshall's, Ross, Best Buy, Floor and Décor, Michael's, Bed Bath & Beyond, ULTA, Old Navy
- Traffic Counts (AADT): SR 46 36,000