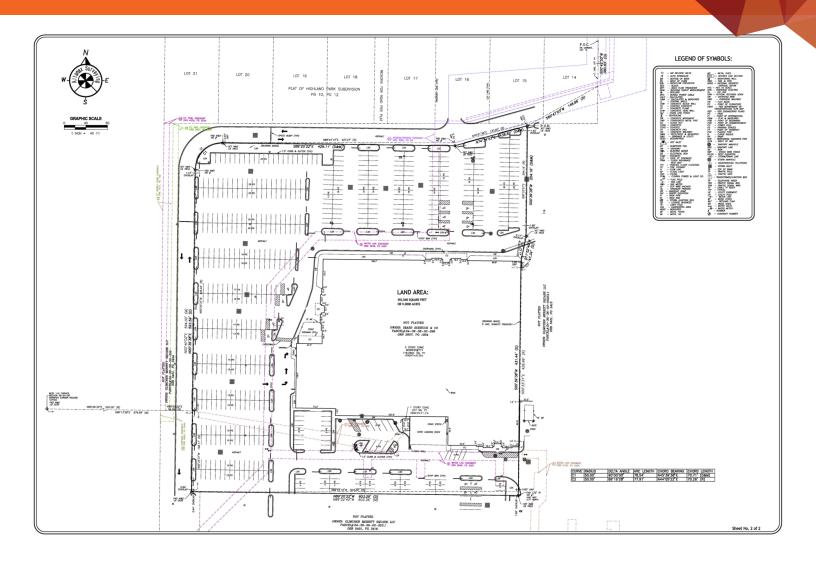

### **PROPERTY HIGHLIGHTS**

- Potential Multifamily Redevelopment Opportunity
- AC: 9.27
- GLA: 119,835
- Located off Merritt Causeway E
- Mall anchors include Dillard's, Macy's, JC Penney, Cobb Theaters
- Area retailers include Target, Walmart Supercenter, BJ's, Home Depot, Publix, TJ Maxx, Ross, Michael's
- Port Canaveral is the second busiest cruise port in the world with 4.5 million passengers per year and has an economic impact of \$3.8 Billion
- Cocoa Beach attracts 2.4 million visitors per year
- Traffic Counts (AADT): Merritt Island Causeway 42,000