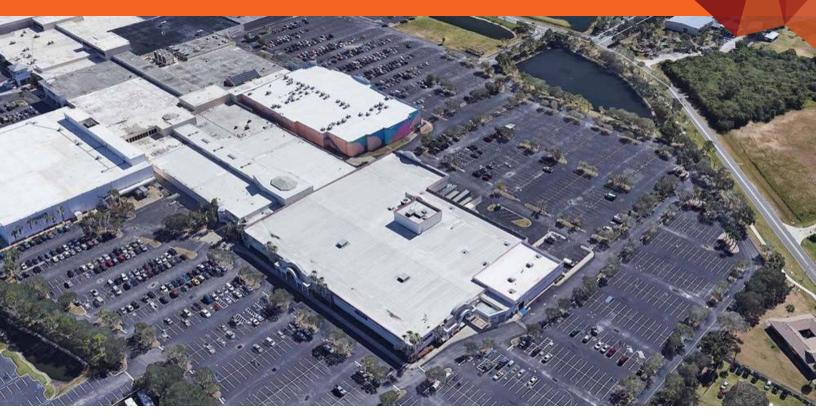

## FORMER SEARS AT MERRITT SQUARE MALL

777 E MERRITT ISLAND CAUSEWAY, MERRITT ISLAND, FL 32952

### **PROPERTY HIGHLIGHTS**

- Potential Multifamily Redevelopment Opportunity
- AC: 9.27
- GLA: 119,835
- Located off Merritt Causeway E
- Mall anchors include Dillard's, Macy's, JC Penney, Cobb Theaters
- Area retailers include Target, Walmart Supercenter, BJ's, Home Depot, Publix, TJ Maxx, Ross, Michael's
- Port Canaveral is the second busiest cruise port in the world with 4.5 million passengers per year and has an economic impact of \$3.8 Billion
- Cocoa Beach attracts 2.4 million visitors per year
- Traffic Counts (AADT): Merritt Island Causeway 42,000