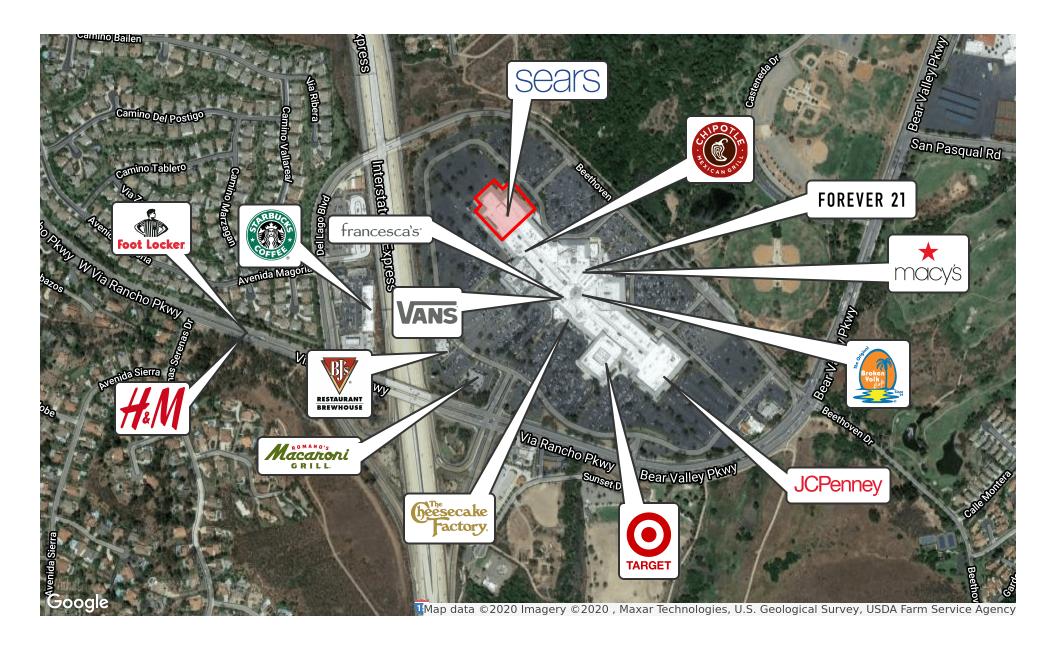

## **Property Highlights**

- Leasehold interest at North County San Diego's most dominant retail center
- Superior demographics: Over 500,000 residents within a 10-mile radius with \$100,000+ annual incomes
- · World-class mall operator

#### **Property Description**

The opportunity includes over 130,000 SF of retail space located at North County San Diego's most dominant retail shopping center. The Property is adjacent and visible to the Interstate 15 and Via Rancho Parkway, which serves over 215,000 vehicles per day.