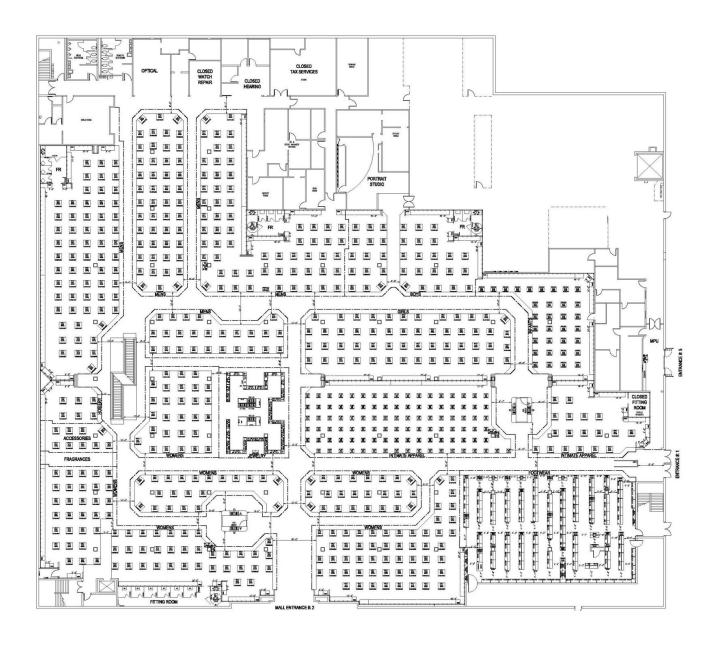

#### **Property Description**

The opportunity includes over 130,000 SF of retail space located at North County San Diego's most dominant retail shopping center. The Property is adjacent and visible to the Interstate 15 and Via Rancho Parkway, which serves over 215,000 vehicles per day.

### **Offering Summary**

| Lease Rate:    | Negotiable             |
|----------------|------------------------|
| Available SF:  | 132,770 SF (divisible) |
| Lot Size:      | 9.96 Acres             |
| Building Size: | 132,770 SF (divisible) |