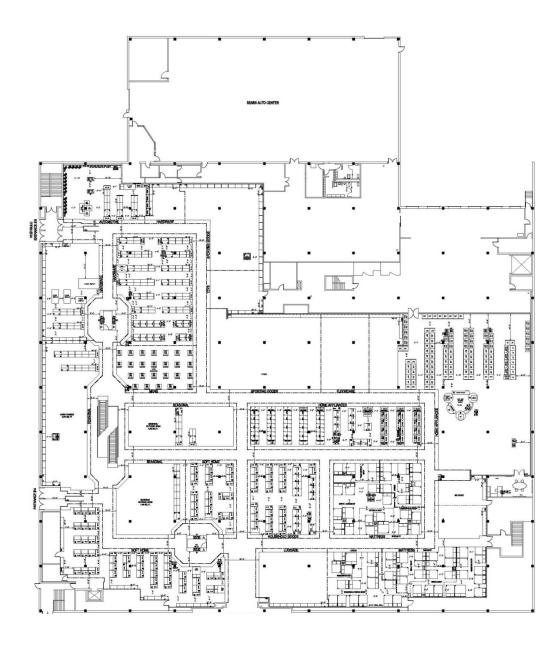

#### **Property Description**

The opportunity includes over 130,000 SF of retail space located at North County San Diego's most dominant retail shopping center. The Property is adjacent and visible to the Interstate 15 and Via Rancho Parkway, which serves over 215,000 vehicles per day.

### **Offering Summary**

| Lease Rate:    | Negotiable             |
|----------------|------------------------|
| Available SF:  | 132,770 SF (divisible) |
| Lot Size:      | 9.96 Acres             |
| Building Size: | 132,770 SF (divisible) |