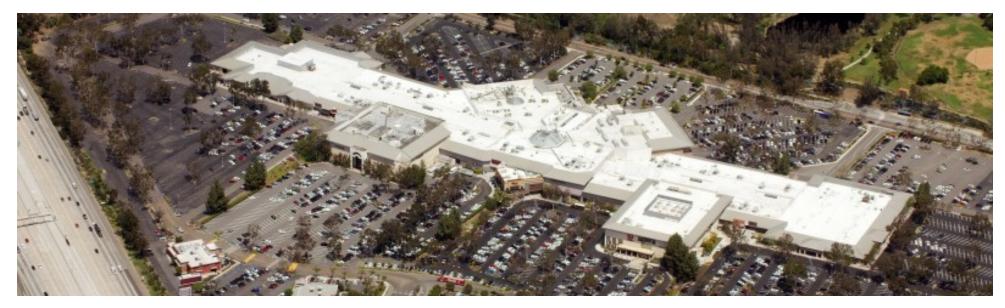

#### **Property Description**

The opportunity includes over 130,000 SF of retail space located at North County San Diego's most dominant retail shopping center. The Property is adjacent and visible to the Interstate 15 and Via Rancho Parkway, which serves over 215,000 vehicles per day.