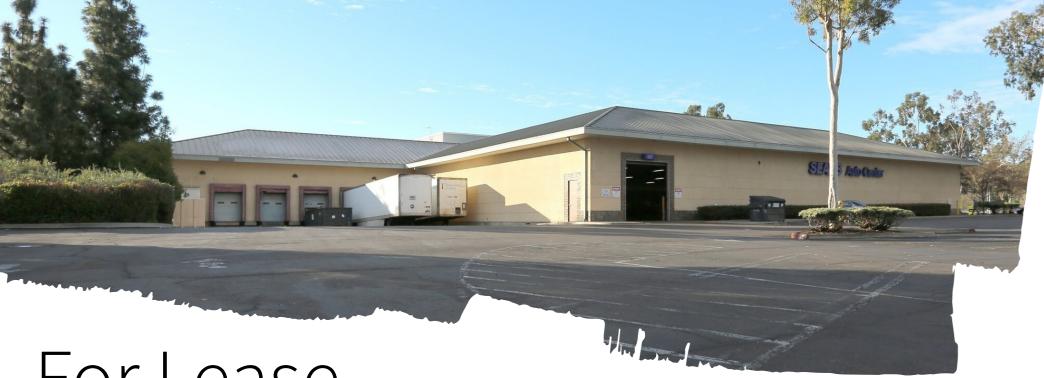

#### **Property Description**

The opportunity includes over 130,000 SF of retail space located at North County San Diego's most dominant retail shopping center. The Property is adjacent and visible to the Interstate 15 and Via Rancho Parkway, which serves over 215,000 vehicles per day.

## **Sears - North County Mall**

210 E Via Rancho Pkwy Escondido, CA 92025