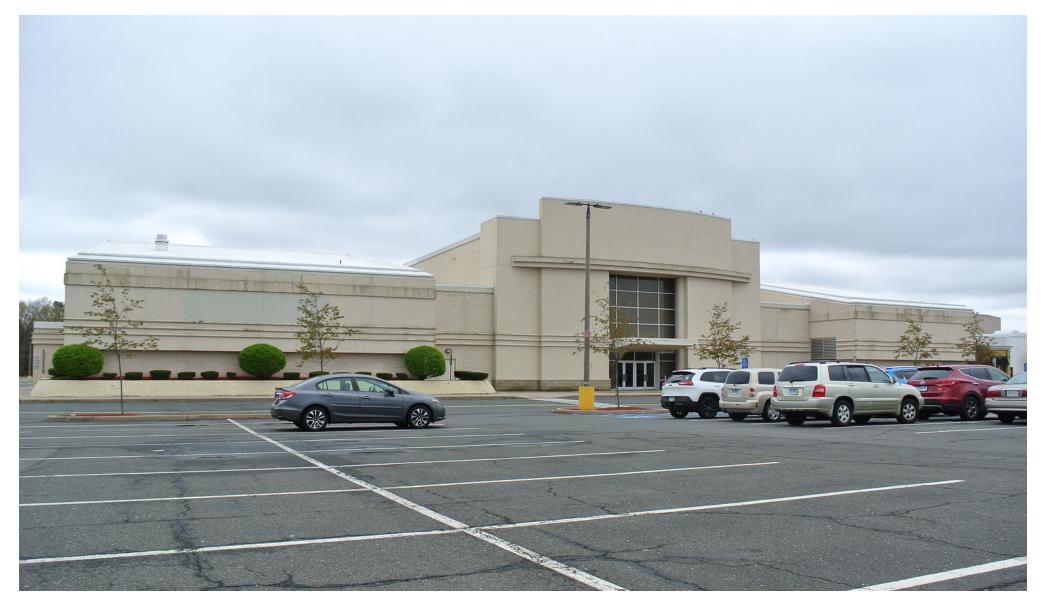

±124,552 SF BUILDING (2-LEVEL) & 10,050 SF ANCHOR OPPORTUNITY & AUTO CENTER PAD

#### ±124,552 SF BUILDING (2-LEVEL) & 10,050 SF **ANCHOR OPPORTUNITY &** AUTO CENTER PAD