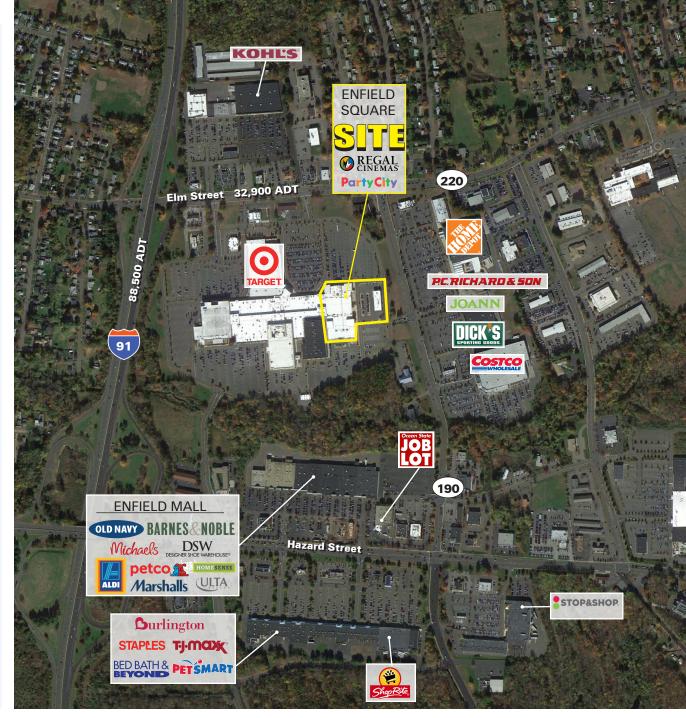

#### **PROJECT HIGHLIGHTS**

- ± 124,552 SF (2-Level) Anchor opporunity at the Enfield Mall directly off I-91 (88,500 ADT) off Exit 48
- Co-anchored by Target
- Located at a signalized intersection off Elm Street (32,900 ADT)
- Multiple access points off Elm Street and Freshwater Blvd.
- ± 10,050 SF Auto Center

#### NEARBY RETAILERS