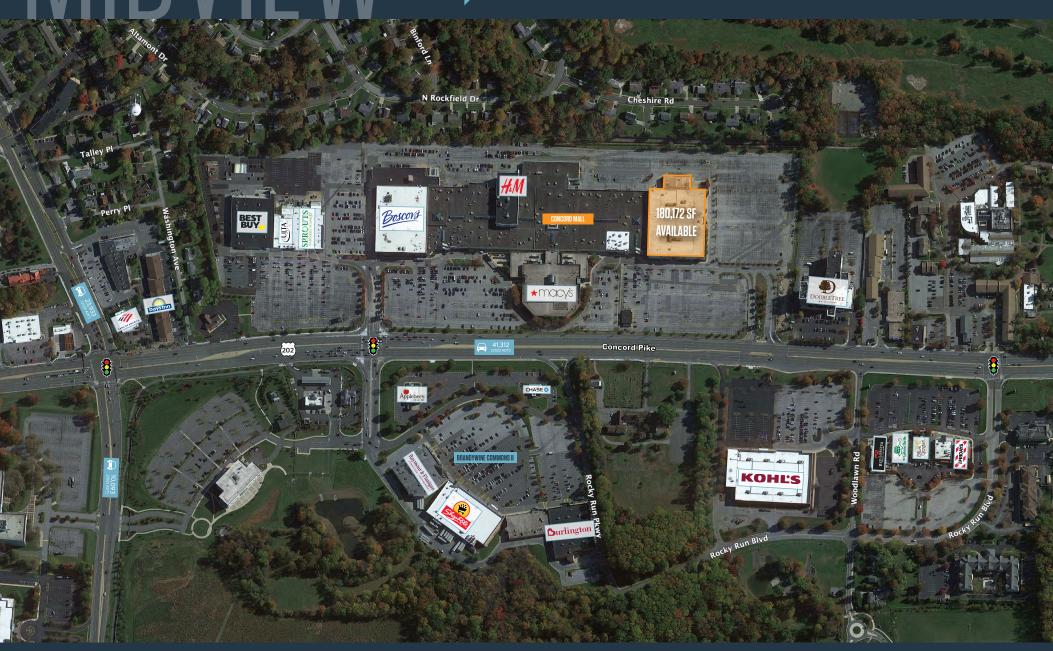

### RETAIL FOR LEASE OR SALE

- Former Sears (two levels) total of 180,172 SF on 2 acres ideally located on US 202 (at the Concord Mall) and just minutes away from the Pennsylvania and New Jersey Border.
- Major retailers enjoy strong same store sales due to easy access from Pennsylvania and New Jersey shoppers traveling for tax-free shopping.
- Universities and colleges are found in the immediate trade area, including Wilmington University, which is located directly across the street.
- Concord Mall is adjacent to a new Sprouts Farmers Market, Best Buy and Ulta Beauty. It is also across the street from Brandywine Commons, which is home to ShopRite, Burlington, Raymour & Flanigan and The Tile Shop.
- It's also located near Brandywine Town Center which is home to the number 1 trafficked Target in greater Philadelphia, plus Dick's House of Sport, Lowe's, PetSmart, Michaels and many more.

#### PROPERTY HIGHLIGHTS:

Former Sears (two levels) total of 180,172 SF

Parcel size: 2 acres

Zoning: CR (Commercial Regional)

3-MILE

5-MILE

\$145,740