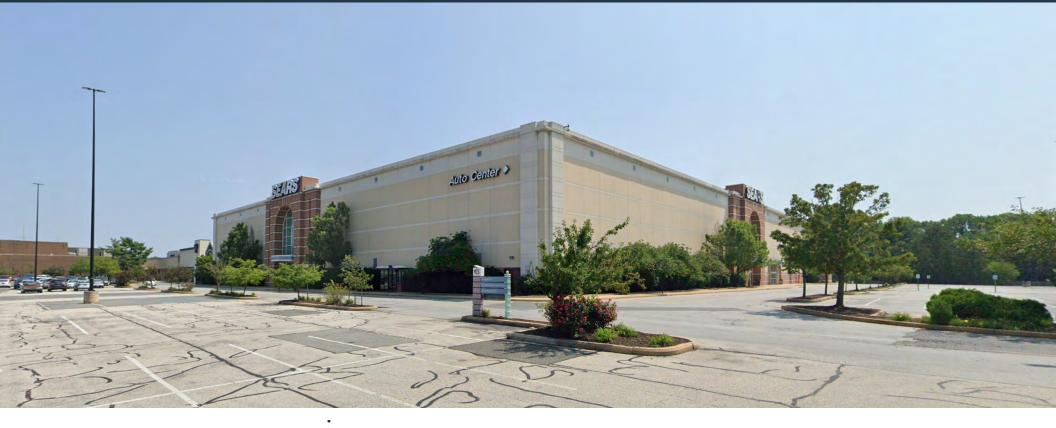

### RETAIL FOR LEASE OR SALE

- Former Sears (two levels) total of 180,172 SF on 2 acres ideally located on US 202 (at the Concord Mall) and just minutes away from the Pennsylvania and New Jersey Border.
- Major retailers enjoy strong same store sales due to easy access from Pennsylvania and New Jersey shoppers traveling for tax-free shopping.
- Universities and colleges are found in the immediate trade area, including Wilmington University, which is located directly across the street.
- Concord Mall is adjacent to a new Sprouts Farmers Market, Best Buy and Ulta Beauty. It is also across the street from Brandywine Commons, which is home to ShopRite, Burlington, Raymour & Flanigan and The Tile Shop.
- It's also located near Brandywine Town Center which is home to the number 1 trafficked Target in greater Philadelphia, plus Dick's House of Sport, Lowe's, PetSmart, Michaels and many more.

#### PROPERTY HIGHLIGHTS:

Former Sears (two levels) total of 180,172 SF

Parcel size: 2 acres

Zoning: CR (Commercial Regional)

3-MILE

5-MILE

\$145,740