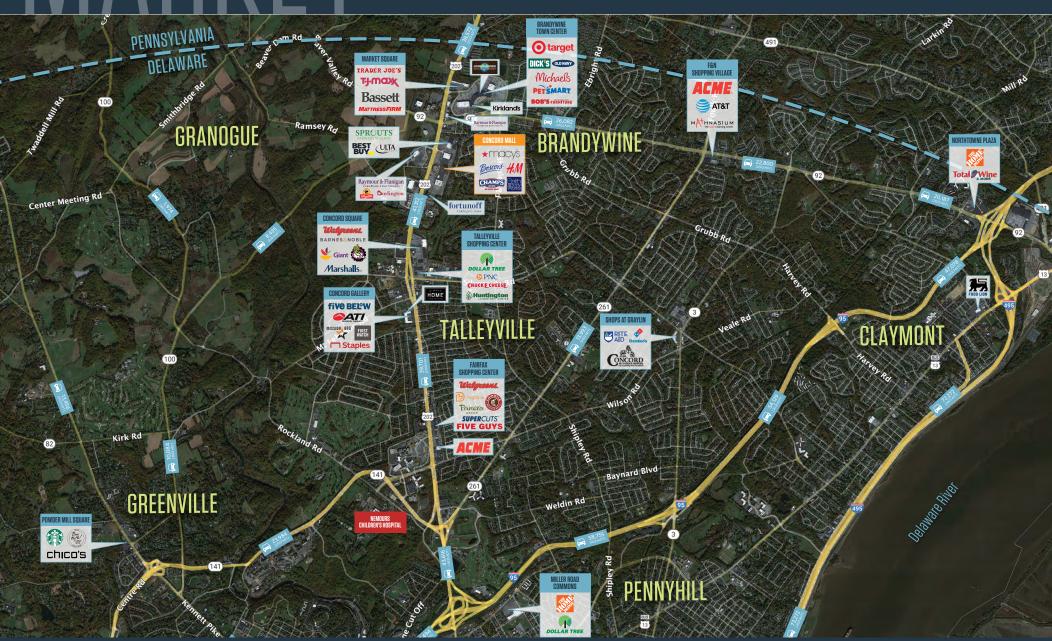

### RETAIL FOR LEASE OR SALE

- Former Sears (two levels) total of 180,172 SF on 2 acres ideally located on US 202 (at the Concord Mall) and just minutes away from the Pennsylvania and New Jersey Border.
- Major retailers enjoy strong same store sales due to easy access from Pennsylvania and New Jersey shoppers traveling for tax-free shopping.
- Universities and colleges are found in the immediate trade area, including Wilmington University, which is located directly across the street.
- Concord Mall is adjacent to a new Sprouts Farmers Market, Best Buy and Ulta Beauty. It is also across the street from Brandywine Commons, which is home to ShopRite, Burlington, Raymour & Flanigan and The Tile Shop.
- It's also located near Brandywine Town Center which is home to the number 1 trafficked Target in greater Philadelphia, plus Dick's House of Sport, Lowe's, PetSmart, Michaels and many more.