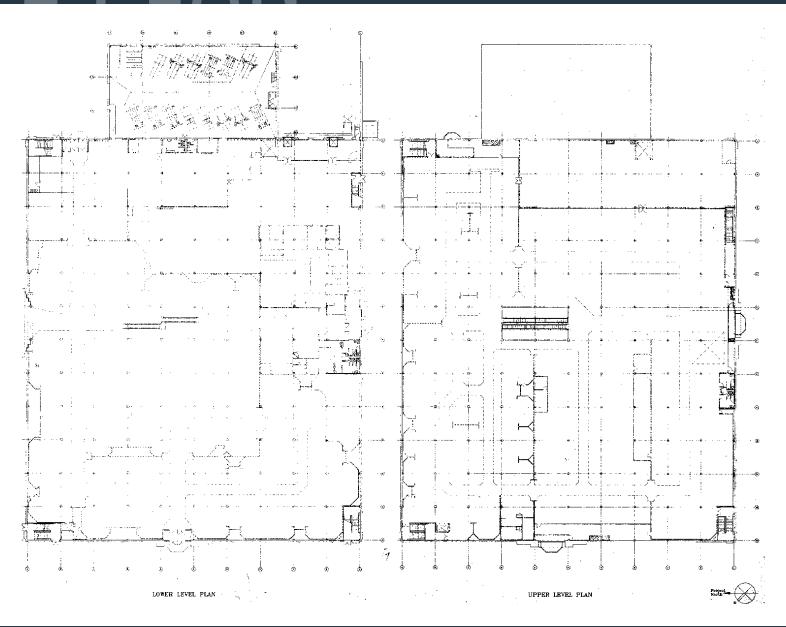

### RETAIL FOR LEASE OR SALE

- Former Sears (two levels) total of 180,172 SF on 2 acres ideally located on US 202 (at the Concord Mall) and just minutes away from the Pennsylvania and New Jersey Border.
- Major retailers enjoy strong same store sales due to easy access from Pennsylvania and New Jersey shoppers traveling for tax-free shopping.
- Universities and colleges are found in the immediate trade area, including Wilmington University, which is located directly across the street.
- Concord Mall is adjacent to a new Sprouts Farmers Market, Best Buy and Ulta Beauty. It is also across the street from Brandywine Commons, which is home to ShopRite, Burlington, Raymour & Flanigan and The Tile Shop.
- It's also located near Brandywine Town Center which is home to the number 1 trafficked Target in greater Philadelphia, plus Dick's House of Sport, Lowe's, PetSmart, Michaels and many more.

#### PROPERTY HIGHLIGHTS:

Former Sears (two levels) total of 180,172 SF

Parcel size: 2 acres

Zoning: CR (Commercial Regional)

3-MILE

5-MILE

\$145,740

# SITE PLAN 4737 CONCORD PIKE WILMINGTON, DE 19803, NEW CASTLE COUNTY