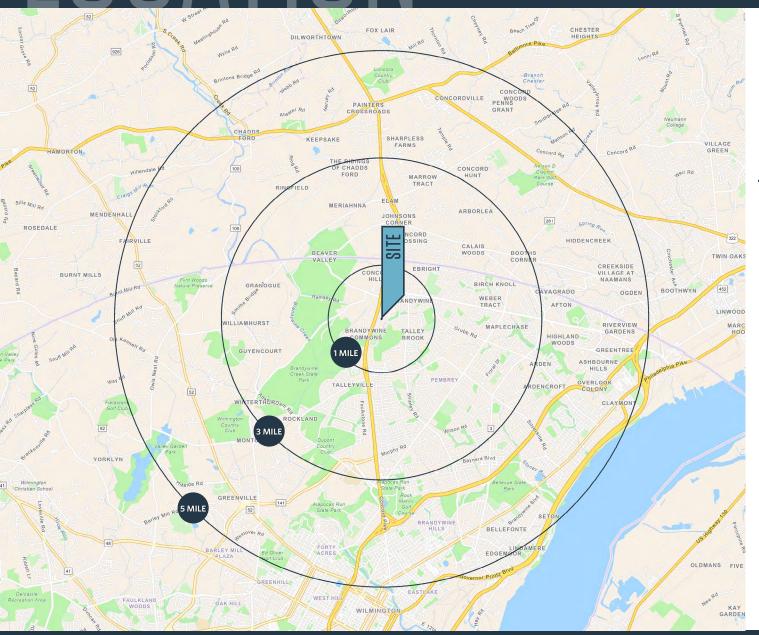

#### DEMOGRAPHICS | 2024:

| Population<br>6,052      | 46,898          | 145,756 |
|--------------------------|-----------------|---------|
| Daytime Popula<br>12,138 | ation<br>51,562 | 162,558 |
| Households<br>2,326      | 18,639          | 62,357  |
| Average HH Income        |                 |         |

#### TRAFFIC COUNTS | 2023:

\$171,533

Concord Pike 41,312 ADT