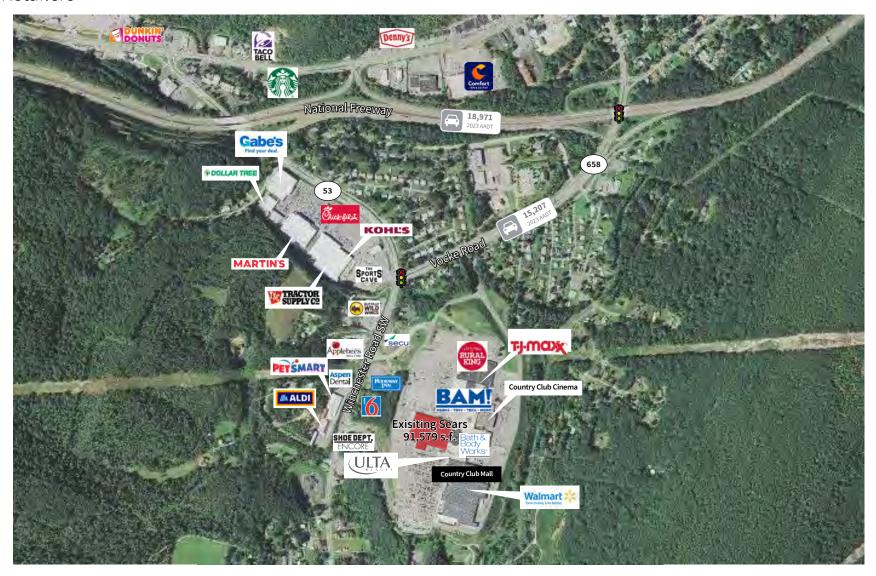

## Area Retailers

Jones Lang LaSalle Brokerage, Inc. | 500 E Pratt Street, Suite 1250, Baltimore, MD 21202 DISCLAIMER

Although information has been obtained from sources deemed reliable, neither Owner nor JLL makes any guarantees, warranties or representations, express or implied, as to the completeness or accuracy as to the information contained herein. Any projections, opinions, assumptions or estimates used are for example only. There may be differences between projected and actual results, and those differences may be material. The Property may be withdrawn without notice. Neither Owner nor JLL accepts any liability for any loss or damage suffered by any party resulting from reliance on this information. If the recipient of this information has signed a confidentiality agreement regarding this matter, this information is subject to the terms of that agreement. ©2020 Jones Lang LaSalle IP, Inc. All rights reserved.