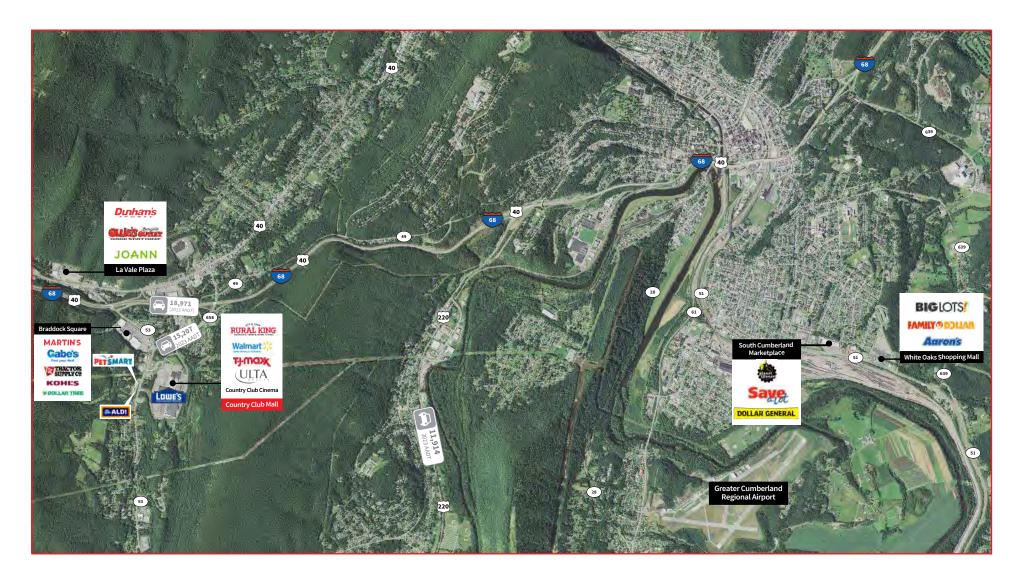

#### Nearby:

Cumberland, MD

Market Aerial

## Cumberland, MD

Market Aerial

#### Comments

- Well positioned anchor location at a super-regional mall positioned directly off I-68 and Winchester Road - MD Rt. 53.
- Country Club Mall is the only super-regional mall within 65 miles making this the premier mall in the area.
- This mall services seven counties in three different states: Maryland, West Virginia, and Pennsylvania and has approximately has 4.9 million visitors annually.
- The mall is in close proximity to four universities, a regional healthcare center and several large industrial manufacturers.