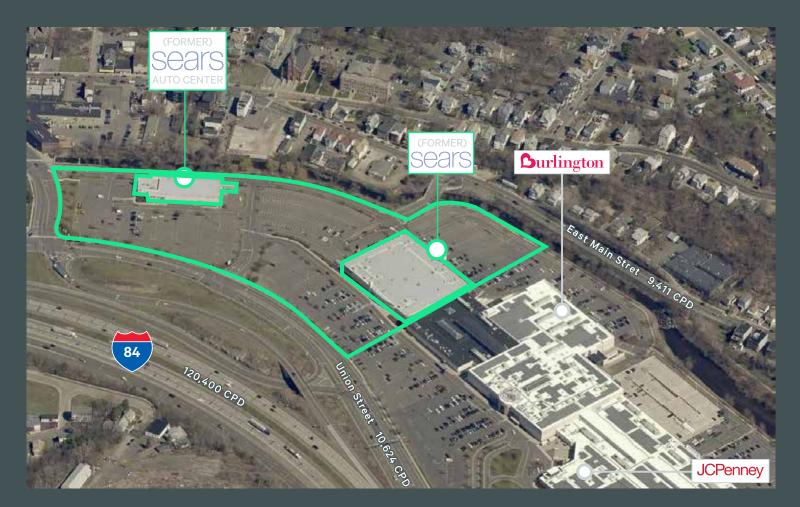

# Former Sears Anchor Box

## 157,647 SF Available on a 10 Acre Site

425 Union Street Waterbury, Connecticut

#### Features

- + Two story 157,647 SF building on 10 acres
- + Freestanding former Auto Center available separately
- Mall tenants include JC Penney, Shoppers World, Burlington, Old Navy. H&M, Shoe Dept, and Ashley Furniture
- + Nearby retailers include T.J. Maxx, Dick's Sporting Goods, Ulta, Michaels, Save-a lot, Barnes & Noble, Petco and Five Below