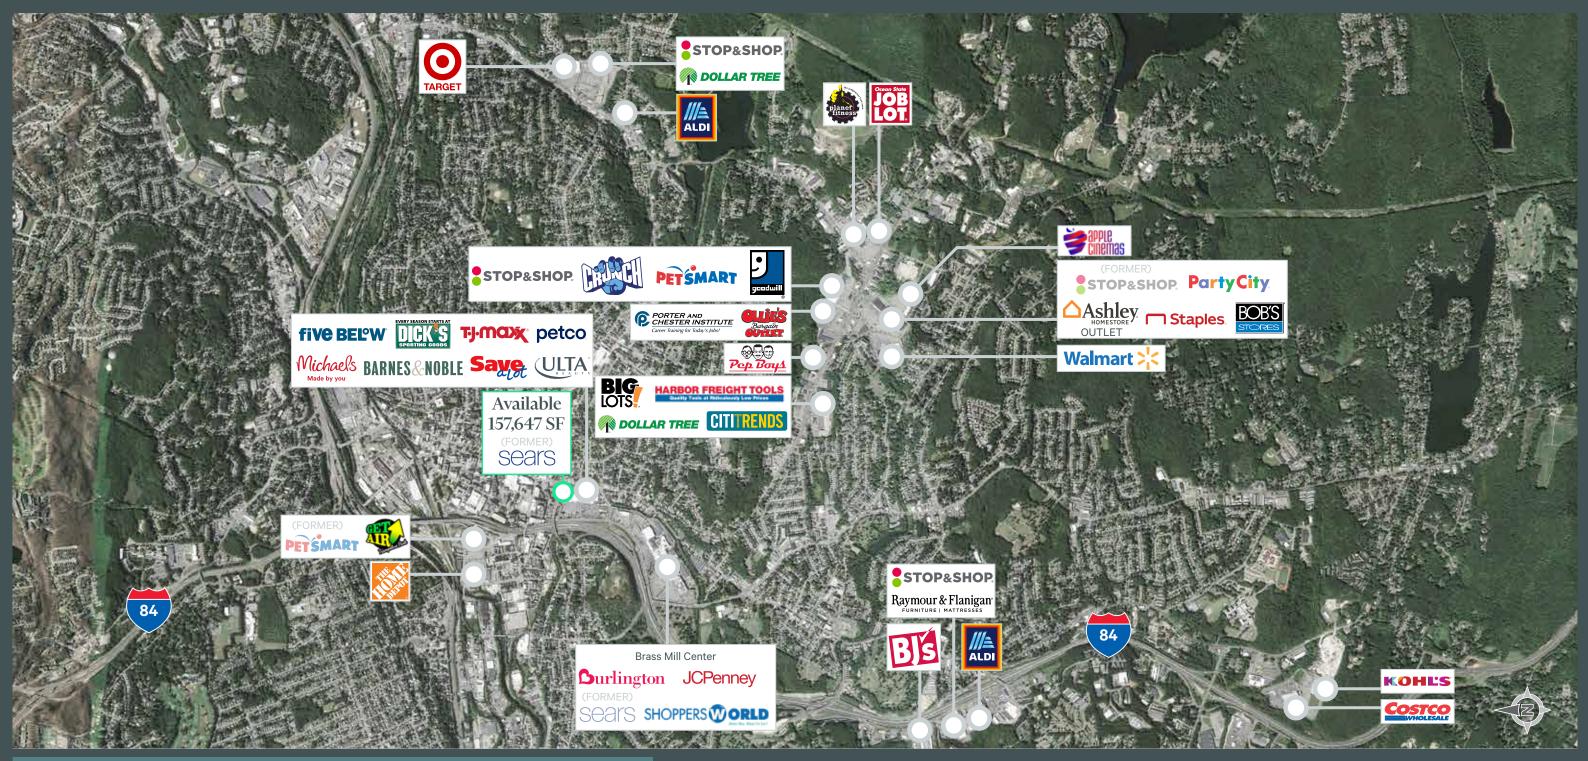

#### Features

- + Two story 157,647 SF building on 10 acres
- + Freestanding former Auto Center available separately
- Mall tenants include JC Penney, Shoppers World, Burlington, Old Navy. H&M, Shoe Dept, and Ashley Furniture
- + Nearby retailers include T.J. Maxx, Dick's Sporting Goods, Ulta, Michaels, Save-a lot, Barnes & Noble, Petco and Five Below