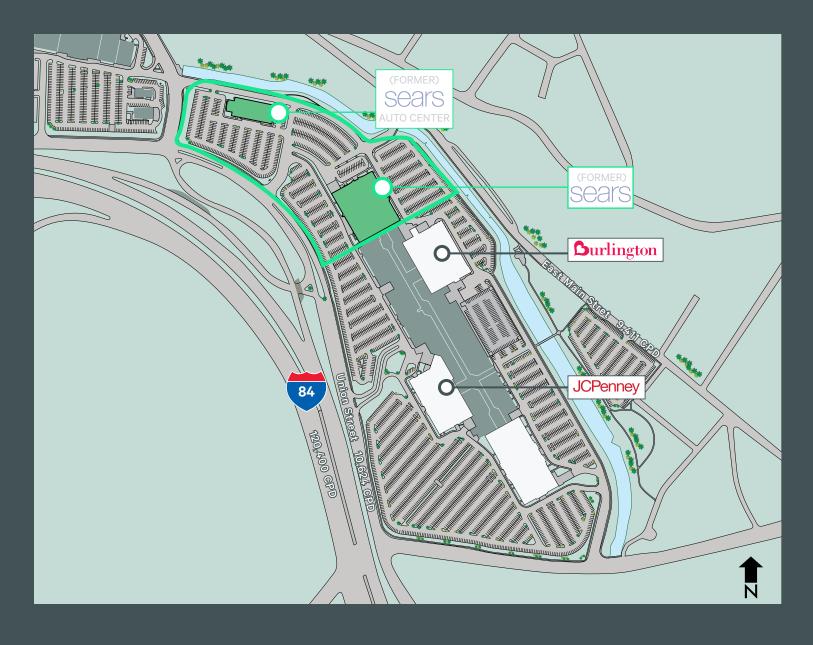

# Former Sears Anchor Box

## 157,647 SF Available on a 10 Acre Site

425 Union Street Waterbury, Connecticut

#### Features

- + Two story 157,647 SF building on 10 acres
- + Freestanding former Auto Center available separately
- Mall tenants include JC Penney, Shoppers World, Burlington, Old Navy. H&M, Shoe Dept, and Ashley Furniture
- + Nearby retailers include T.J. Maxx, Dick's Sporting Goods, Ulta, Michaels, Save-a lot, Barnes & Noble, Petco and Five Below