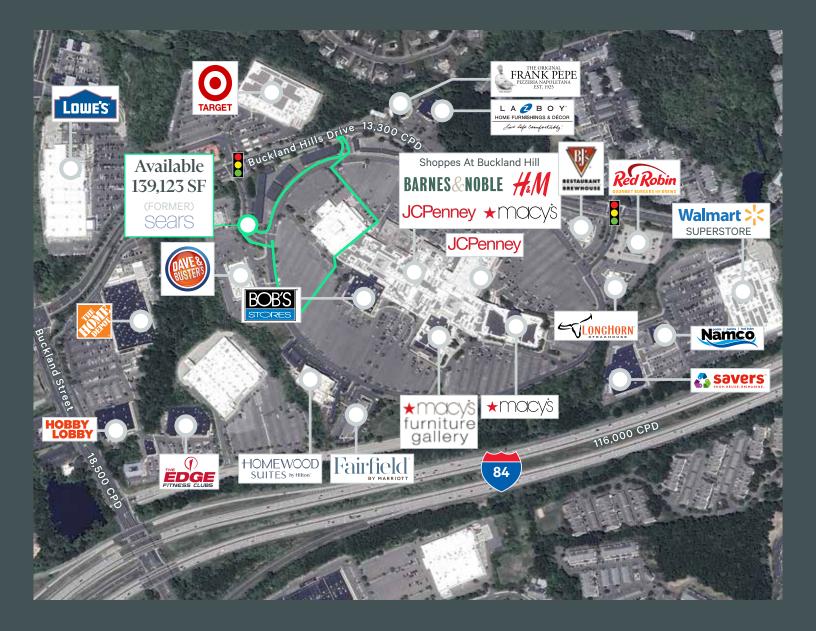

# Former Sears Anchor Box

# 139,123 SF Available on a 10 Acre Site

190 Buckland Street Manchester, Connecticut

#### Features

- + Anchor box at The Shoppes at Buckland Hills
- + Co-Anchored by Macy's and JC Penney

- + Conveniently located directly off of Interstate 84
- + Large parcel size of 10 acres