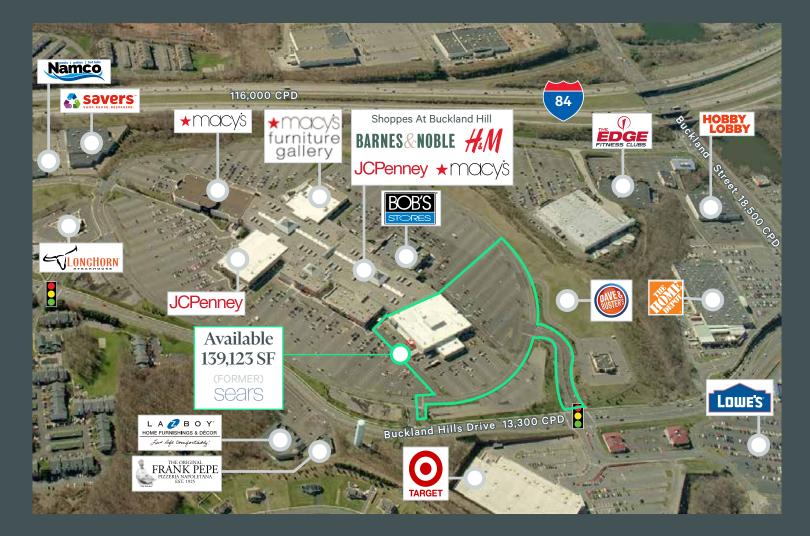

# Former Sears Anchor Box

# 139,123 SF Available on a 10 Acre Site

190 Buckland Street Manchester, Connecticut

#### Features

- + Anchor box at The Shoppes at Buckland Hills
- + Co-Anchored by Macy's and JC Penney

- + Conveniently located directly off of Interstate 84
- + Large parcel size of 10 acres