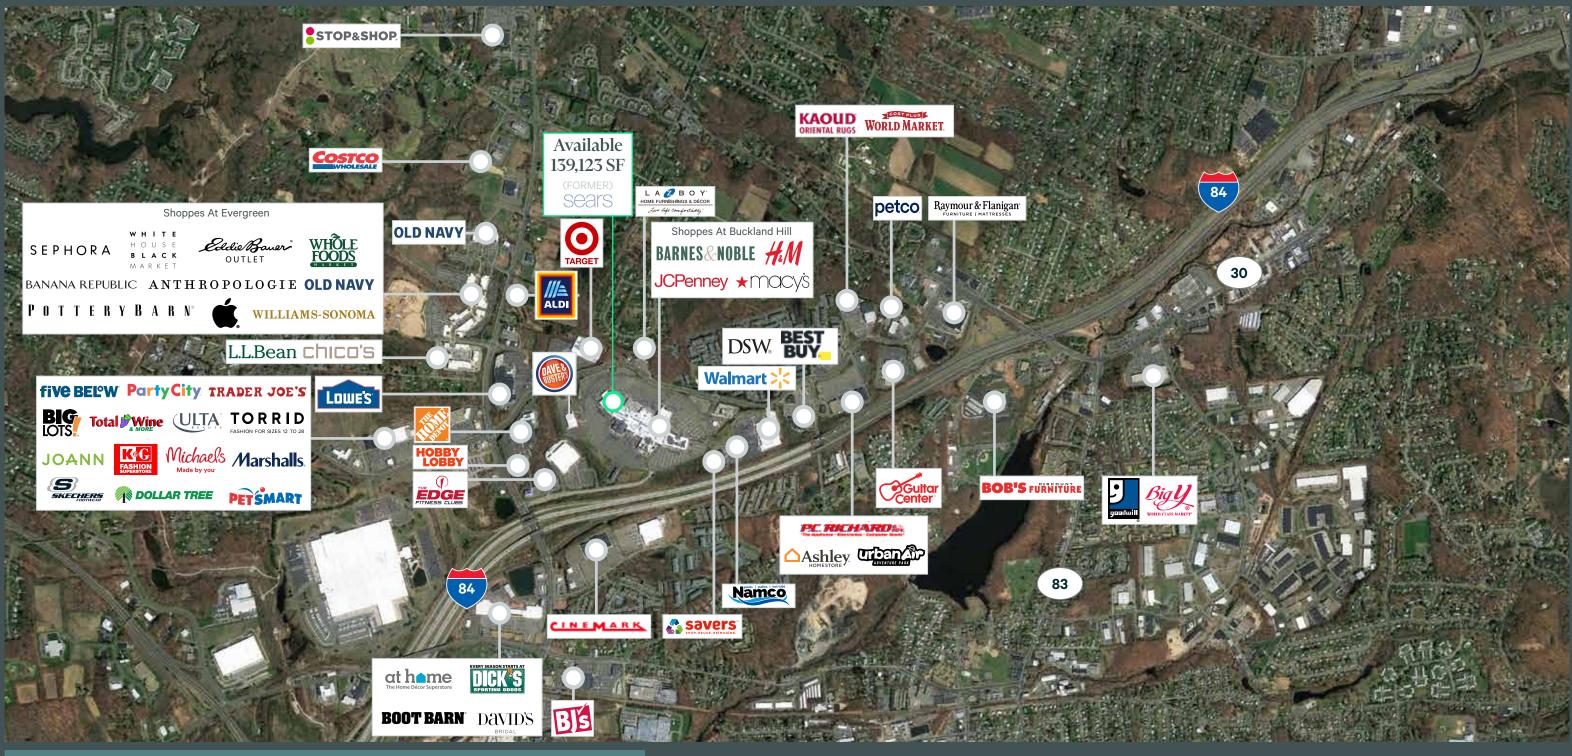

# Former Sears Anchor Box

# 139,123 SF Available on a 10 Acre Site

190 Buckland Street Manchester, Connecticut

#### Features

- + Anchor box at The Shoppes at Buckland Hills
- + Co-Anchored by Macy's and JC Penney

- + Conveniently located directly off of Interstate 84
- + Large parcel size of 10 acres