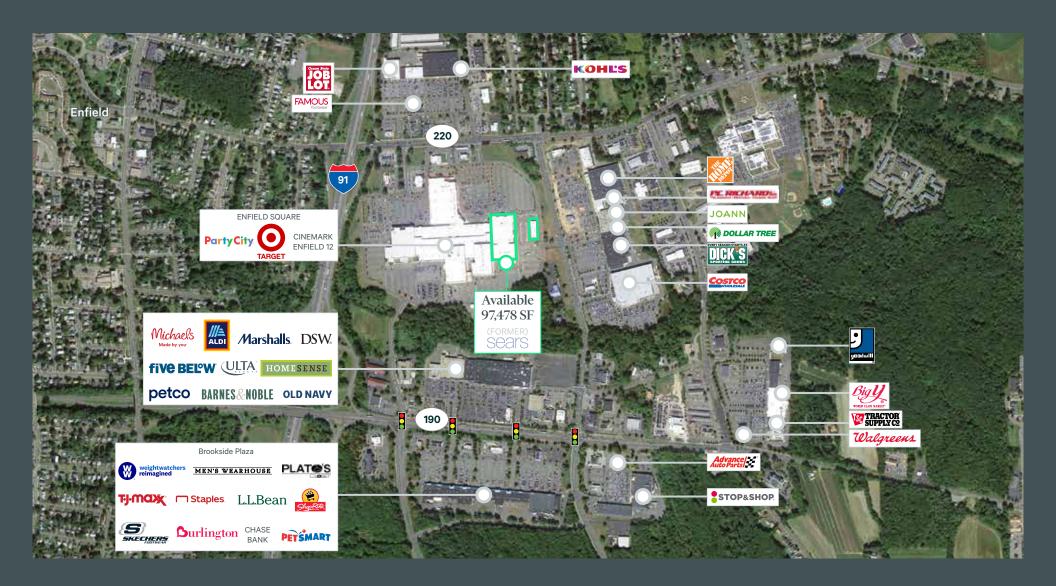

## Anchor Box Available

97,478 SF Available

## **Features**

- + Former Sears (97,478 SF) anchor box available
- + Join other retailers including Target, Party City and GameStop
- + Stand alone auto center available
- + Easy access to/from Interstate 91

90 Elm Street
Enfield. Connecticut