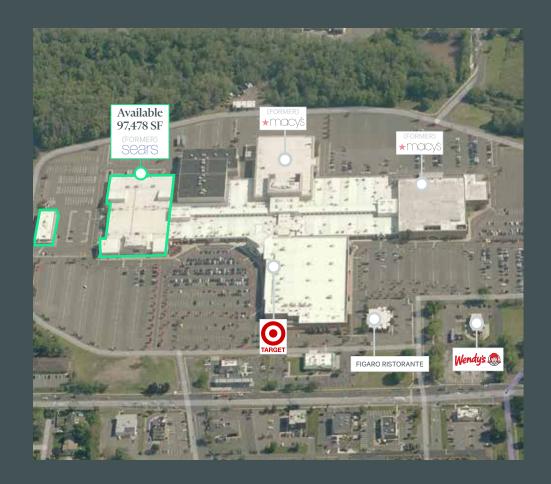

## Anchor Box Available

97,478 SF Available

## **Features**

- + Former Sears (97,478 SF) anchor box available
- + Join other retailers including Target, Party City and GameStop
- + Stand alone auto center available
- + Easy access to/from Interstate 91