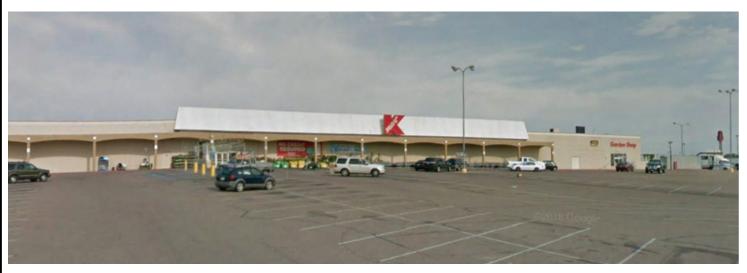

# Former Kmart

3415 North Elizabeth Street Pueblo 🛠 Colorado

# \* Top retail trade area in Pueblo Colorado

\* Hard Corner location with excellent exposure to the highest traffic intersection in the city.

\* Aggressive sublease rate - will not demise

\* 350 Surface parking stall 3.16/1,000 ratio

#### \* Total sq/ft 103,738sf

\* Asking rent: Contact Broker