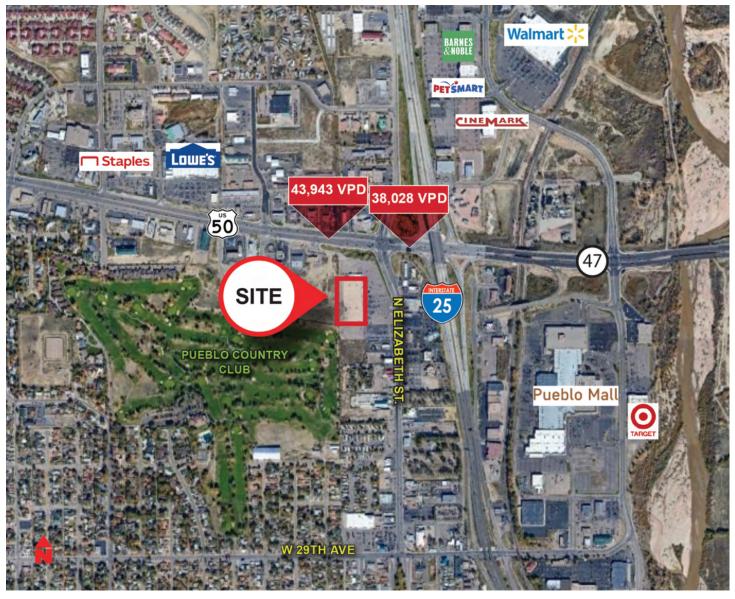

### \* Traffic Counts: US50 & N. Elizabeth (west) 43,943 vpd US50 & N. Elizabeth (east) 38,028 vpd

Mike Lindemann 720.490.6806 mike@cmcommercialpartners.com

Carolyn Martinez 303.880.9766 carolyn@cmcommercialpartners.com