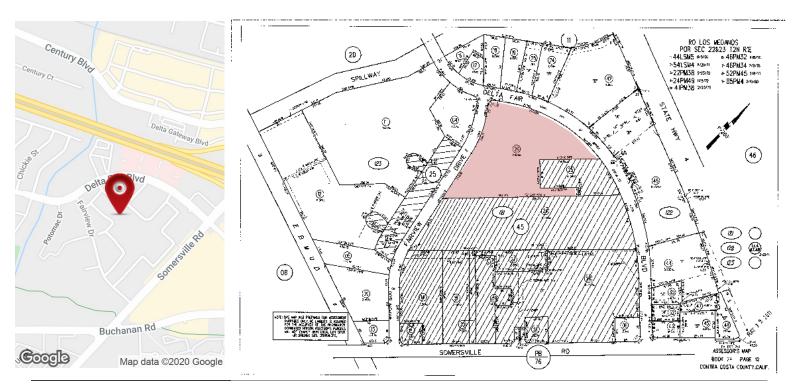

## **Property Highlights**

- · Fee simple offering
- Rare Bay Area redevelopment opportunity with great optionality
- 6.71 acres fee simple offering
- Located in regionally accessible and rapidly growing East Bay community of Antioch
- BART extension is bringing new station to Antioch providing direct access to Bay Area transportation network

## **OFFERING SUMMARY**

| Lease Rate:    | Negotiable |
|----------------|------------|
| Available SF:  | 71,857 SF  |
| Building Size: | 79,772 SF  |