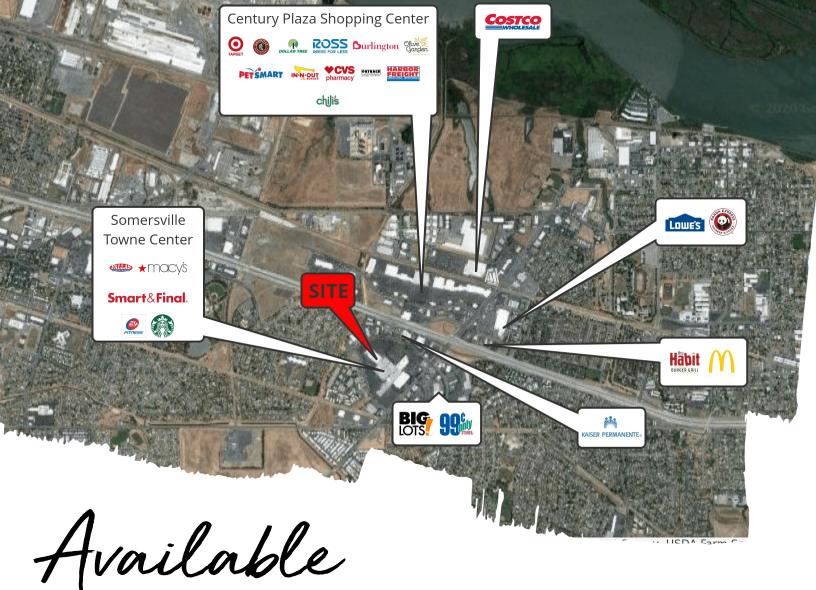

## **Property Highlights**

- · Fee simple offering
- Rare Bay Area redevelopment opportunity with great optionality
- 6.71 acres fee simple offering
- Located in regionally accessible and rapidly growing East Bay community of Antioch
- BART extension is bringing new station to Antioch providing direct access to Bay Area transportation network

## **Property Description**

The Property holds a strong regional location along Highway 4 serving Bay Point, Pittsburg, Antioch, Brentwood, as well as much of the East Bay.