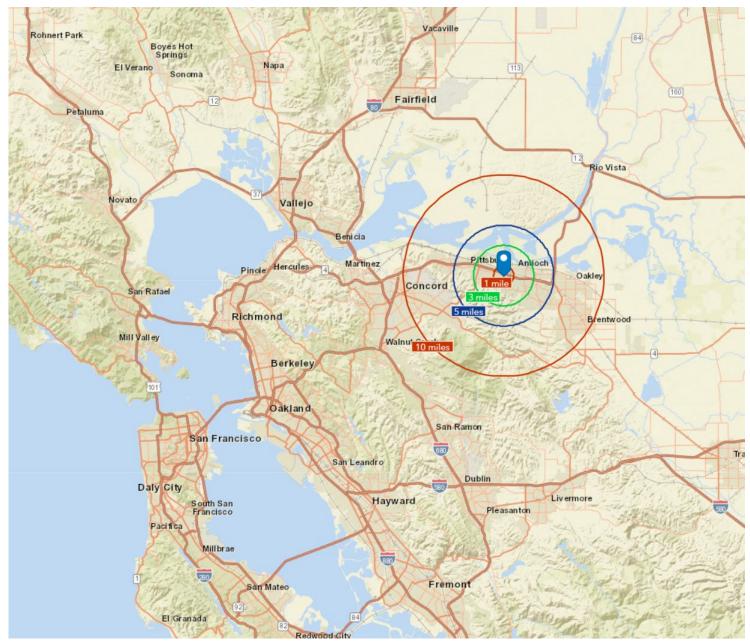

## **Somersville Town Center**

2600 Somersville Rd Antioch, CA 94509

Jeffrey Badstubner 415.395.4916 jeff.badstubner@am.jll.com CalDRE #1155279

| Demographic                    | 1 Mile   | 3 Mile   | 5 Mile   | 10 Mile  |
|--------------------------------|----------|----------|----------|----------|
| Population                     | 16,370   | 89,388   | 162,673  | 393,913  |
| Households                     | 5,616    | 30,107   | 52,003   | 128,900  |
| Average<br>Household<br>Income | \$48,785 | \$63,490 | \$74,005 | \$91,426 |