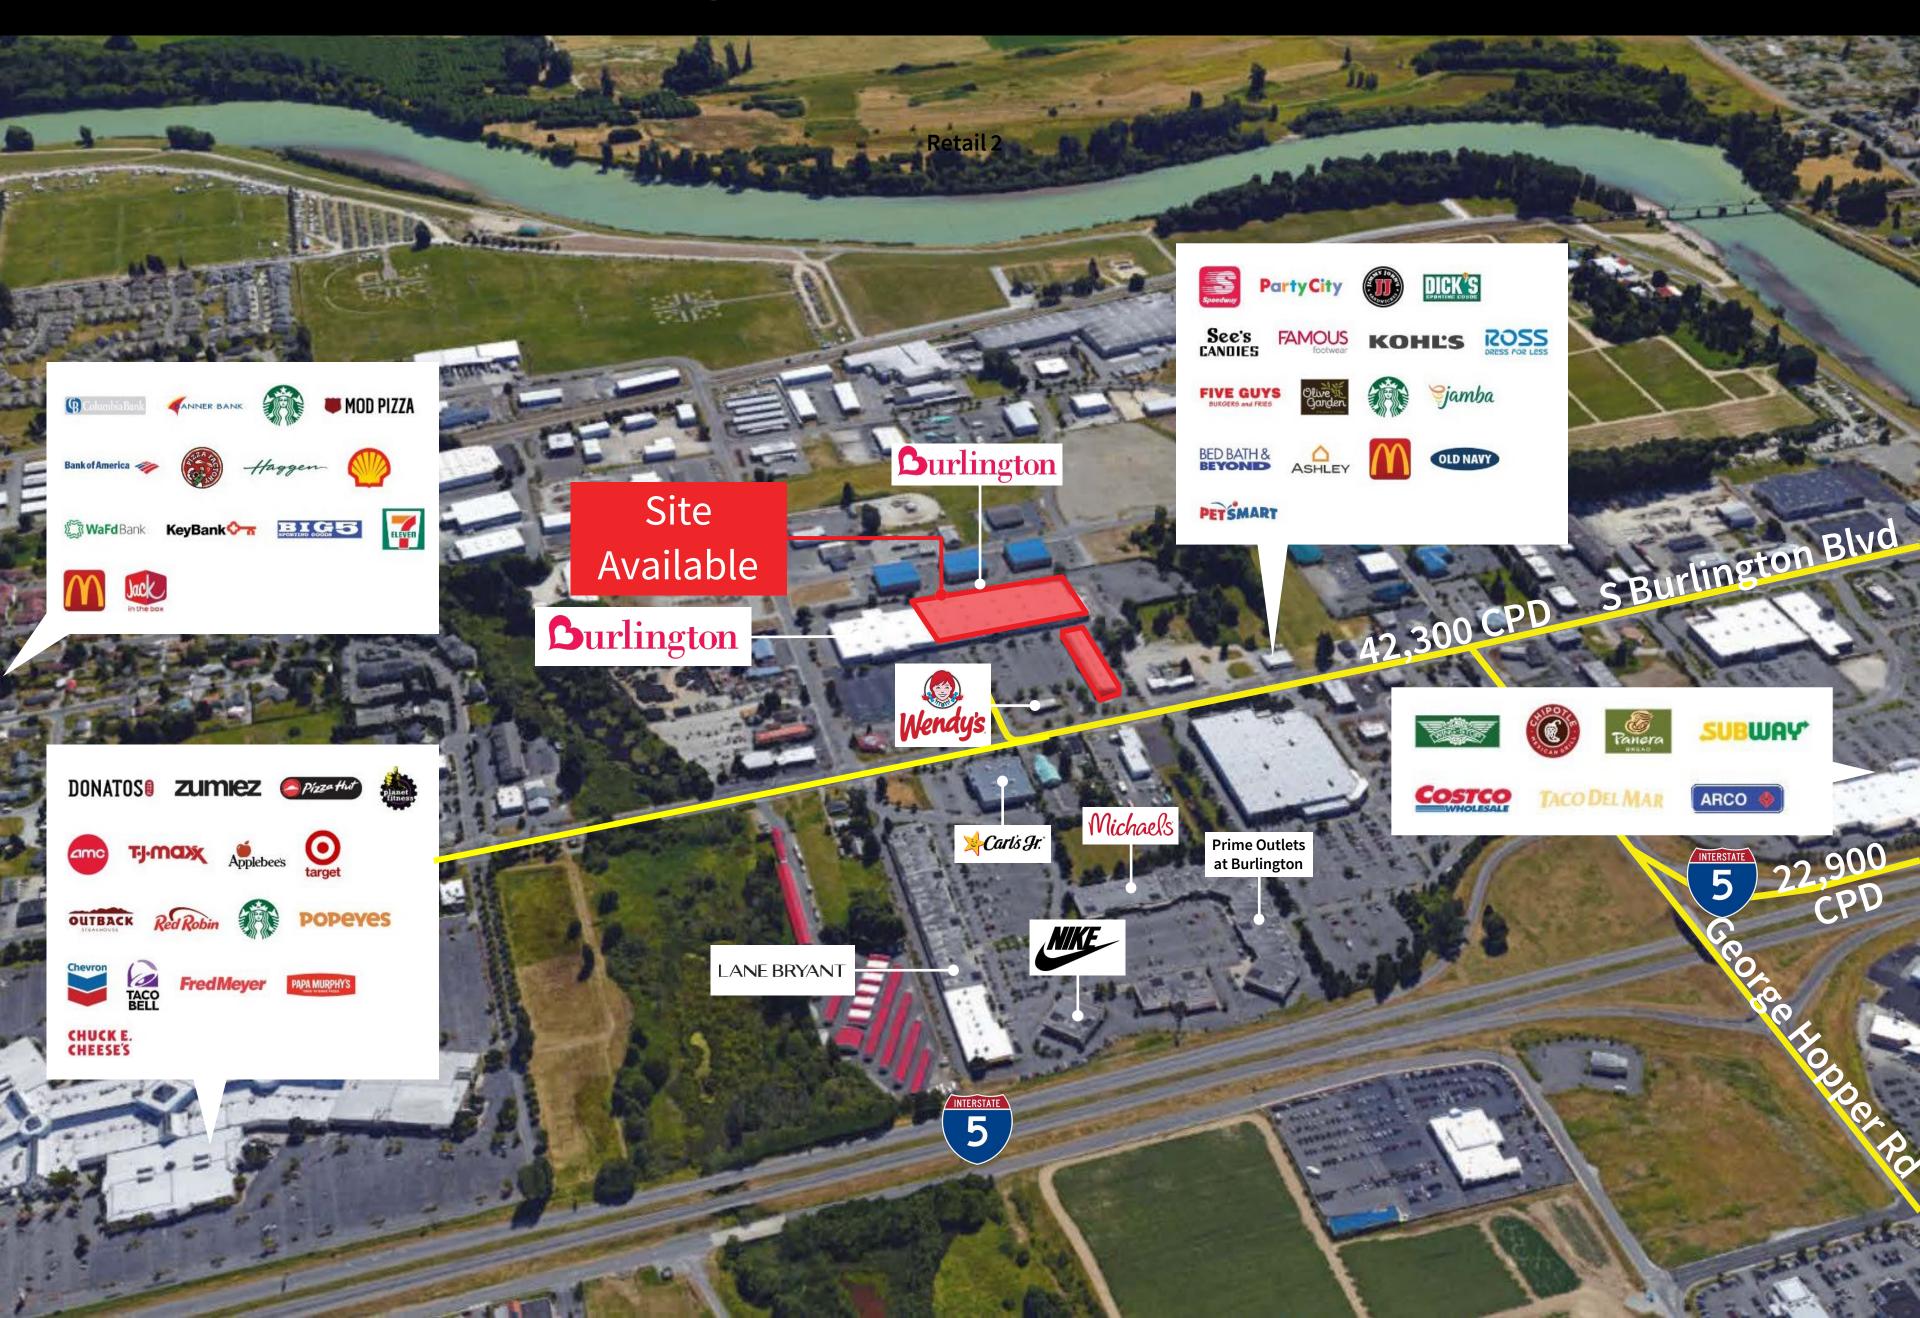

#### **Property highlights:**

- Located off S Burlington Rd (42,300 VPD) with strong visibility and easy access at signalized intersection of S Burlington Rd and Pease Rd
- Situated along Burlington's main retail corridor which includes The Outlet Shops at Burlington, Costco, Burlington Coat Factory, and Michael's

#### **Description:**

The property presents an opportunity to lease an asset that can accommodate a large range of tenants. It includes frontage on Burlington Blvd. and is Zoned as C-1.