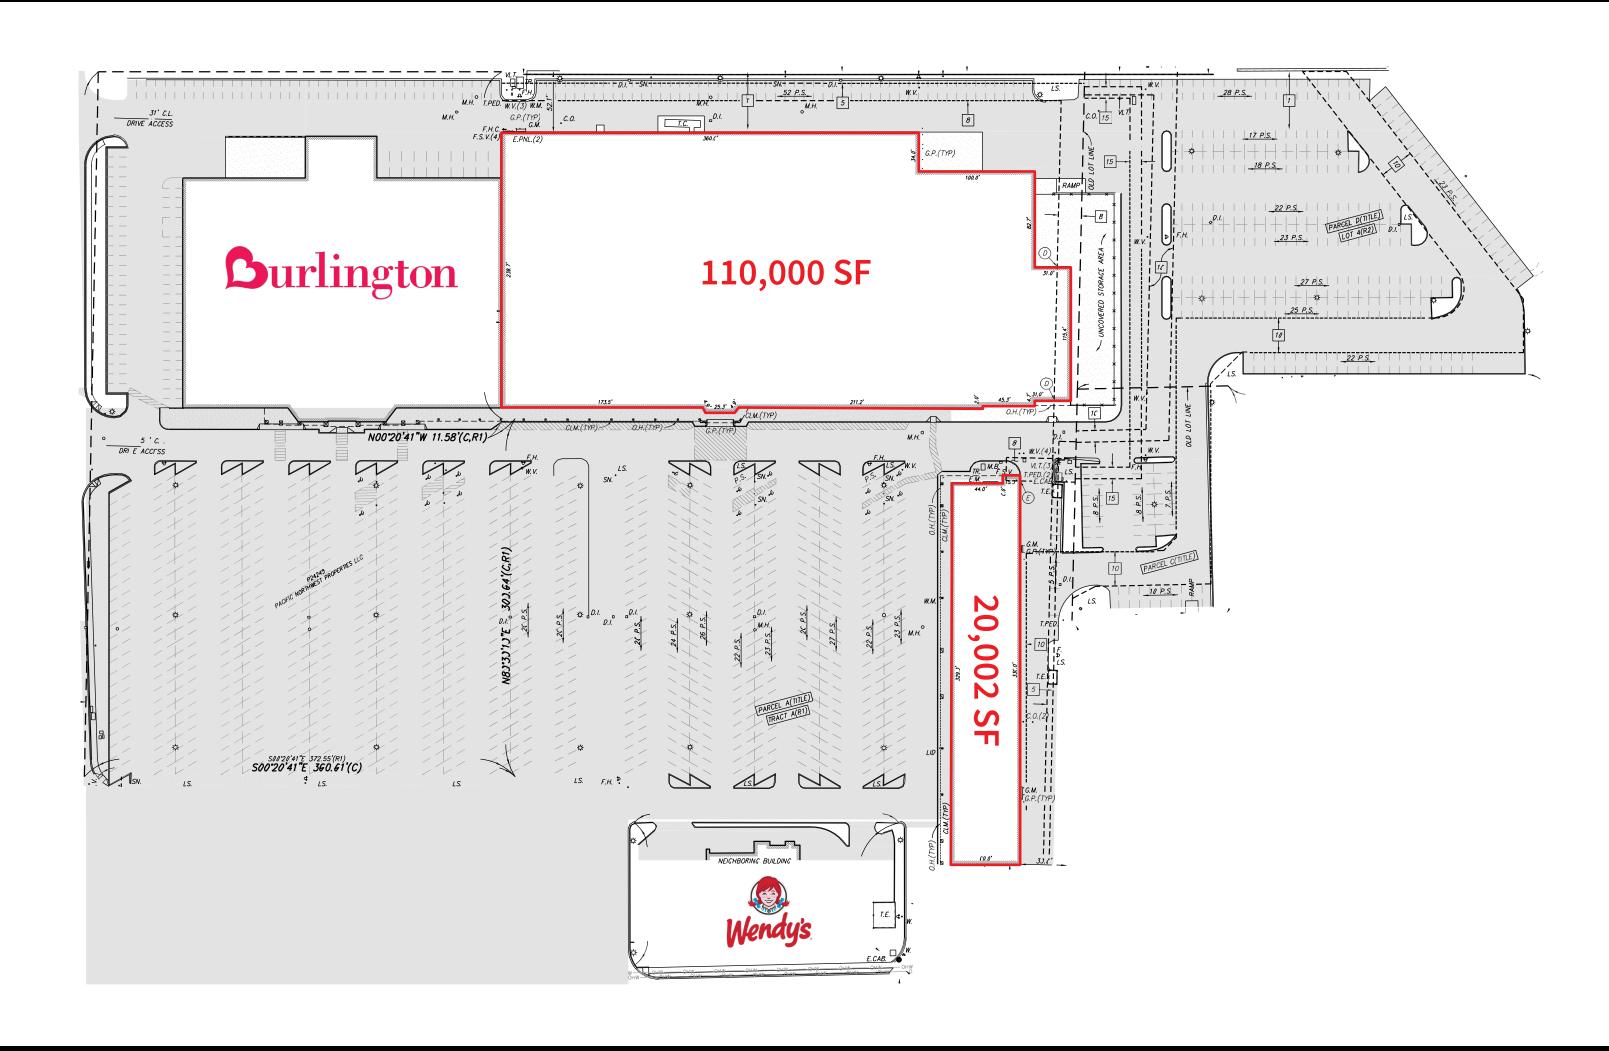

# Kmart Building

1550 S Burlington Blvd

Burlington, WA

Available SF: 110,000 SF

Lot size: 11.44 Acres

Building size: 110,000 SF

#### **Description:**

The property presents an opportunity to lease an asset that can accommodate a large range of tenants. It includes frontage on Burlington Blvd. and is Zoned as C-1.