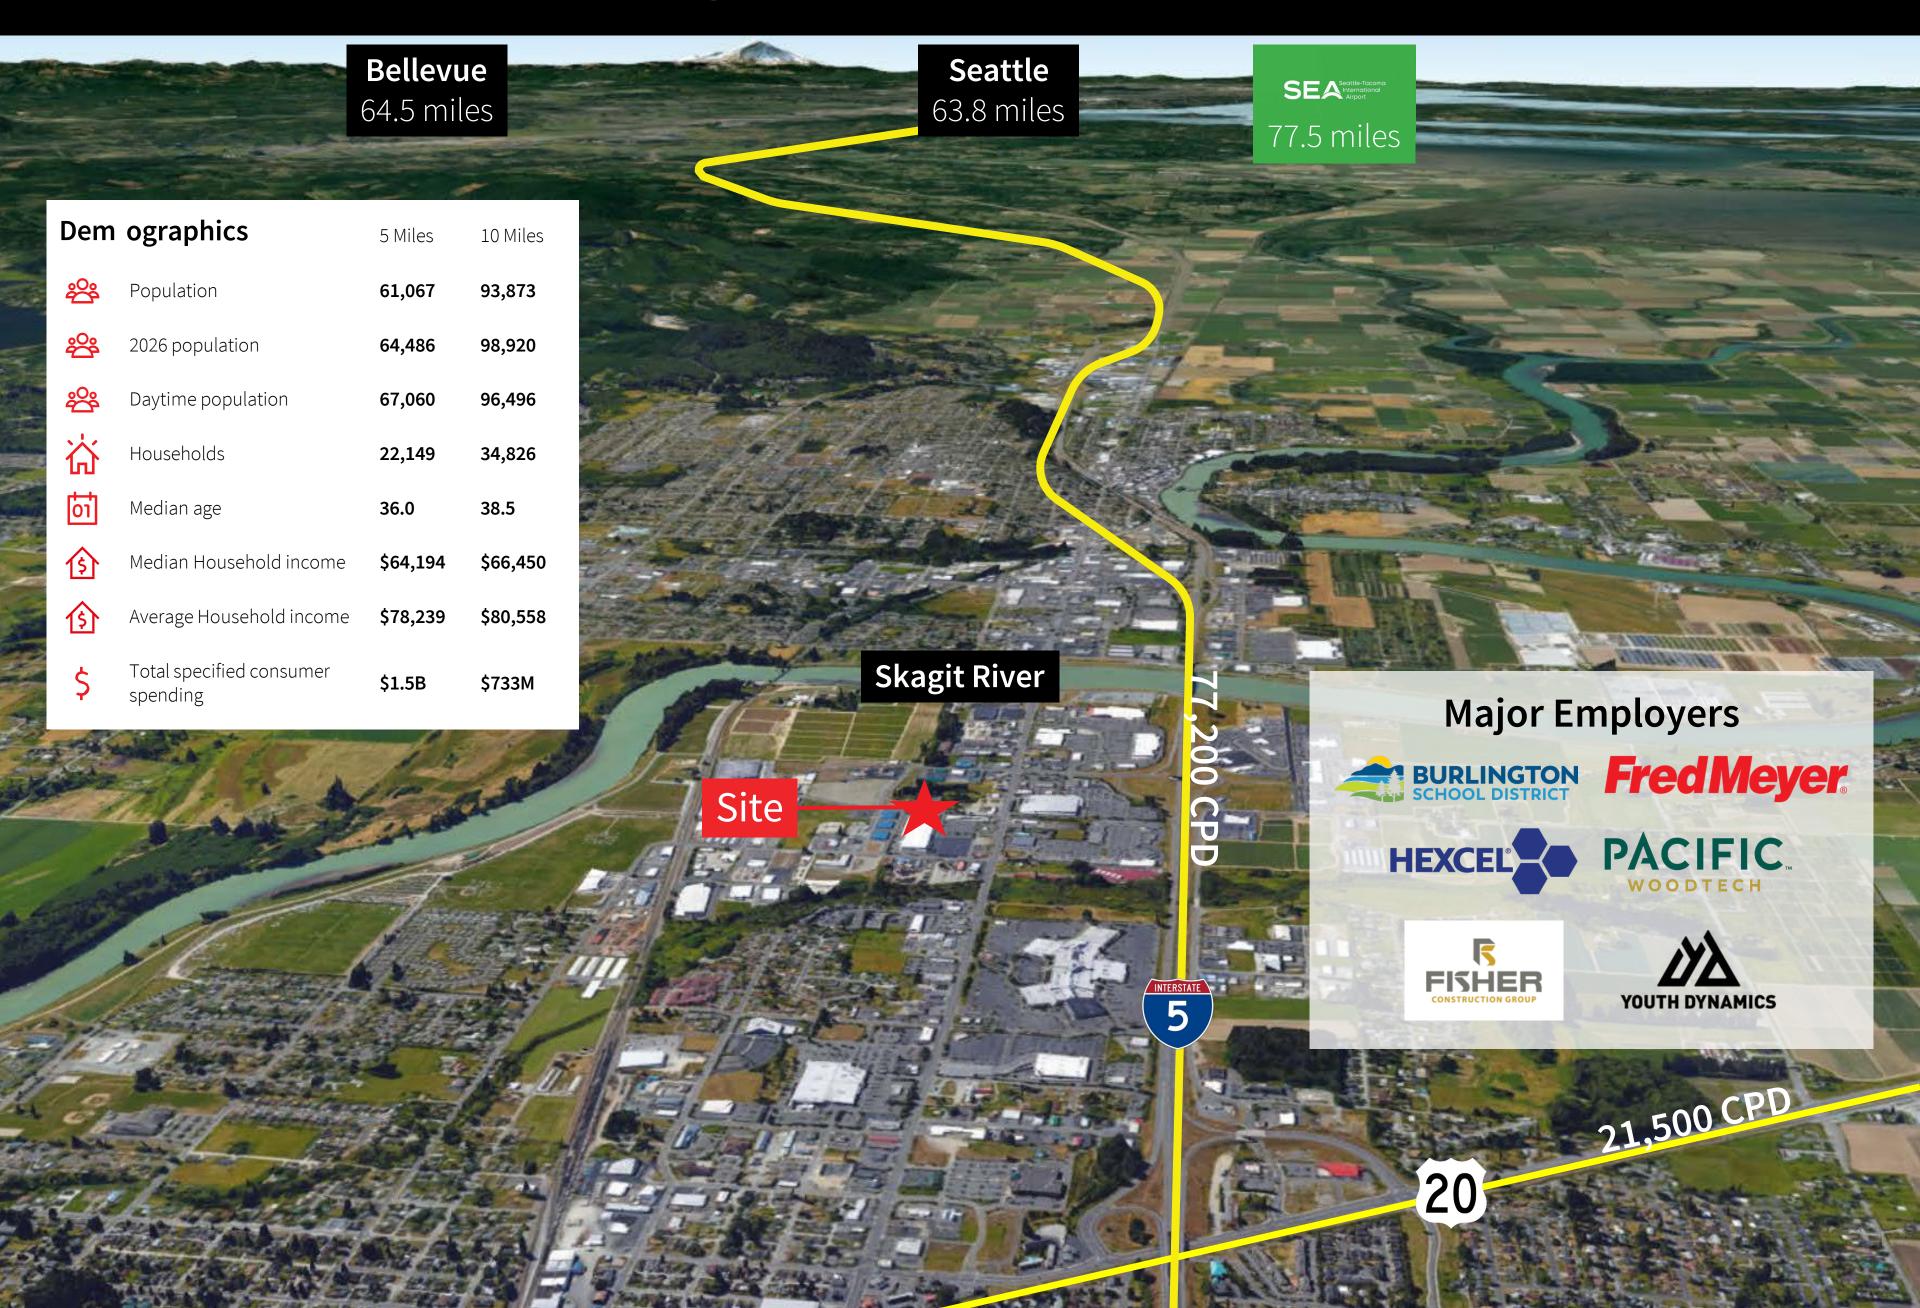

# Kmart Building

1550 S Burlington Blvd

Burlington, WA

Available SF: 110,000 SF

Lot size: 11.44 Acres

Building size: 110,000 SF

#### **Property highlights:**

- Located off S Burlington Rd (42,300 VPD) with strong visibility and easy access at signalized intersection of S Burlington Rd and Pease Rd
- Situated along Burlington's main retail corridor which includes The Outlet Shops at Burlington, Costco, Burlington Coat Factory, and Michael's