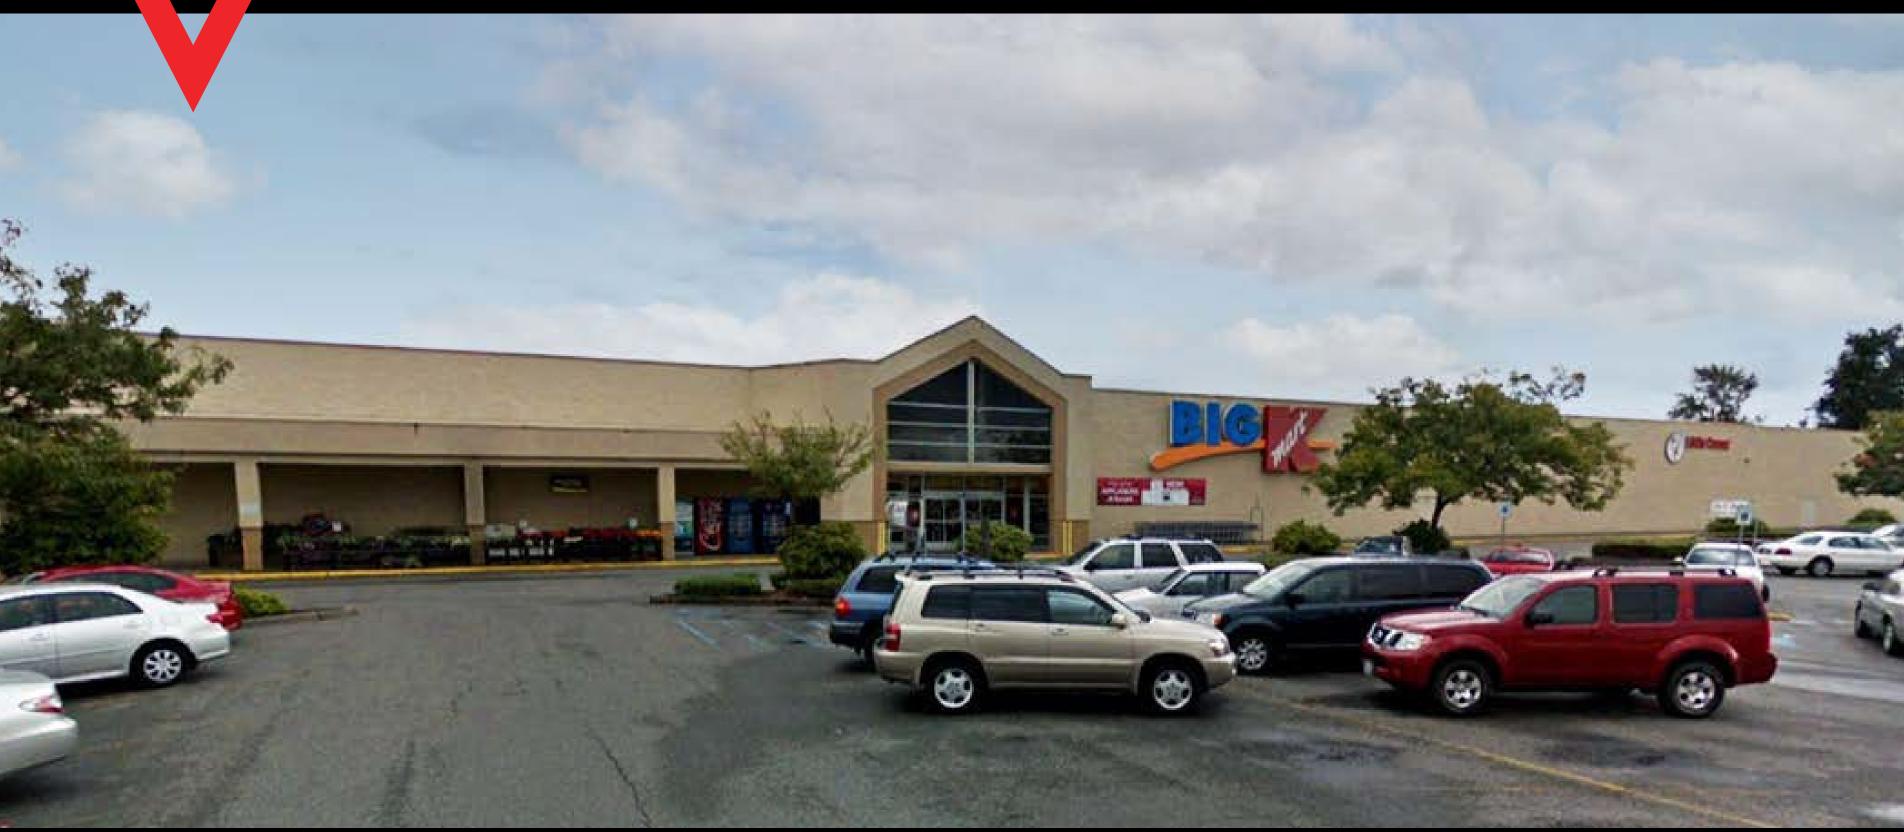

# Kmart Building

1550 S Burlington Blvd

Burlington, WA

Available SF: 110,000 SF

Lot size: 11.44 Acres

Building size: 110,000 SF

#### **Description:**

The property presents an opportunity to lease an asset that can accommodate a large range of tenants. It includes frontage on Burlington Blvd. and is Zoned as C-1.