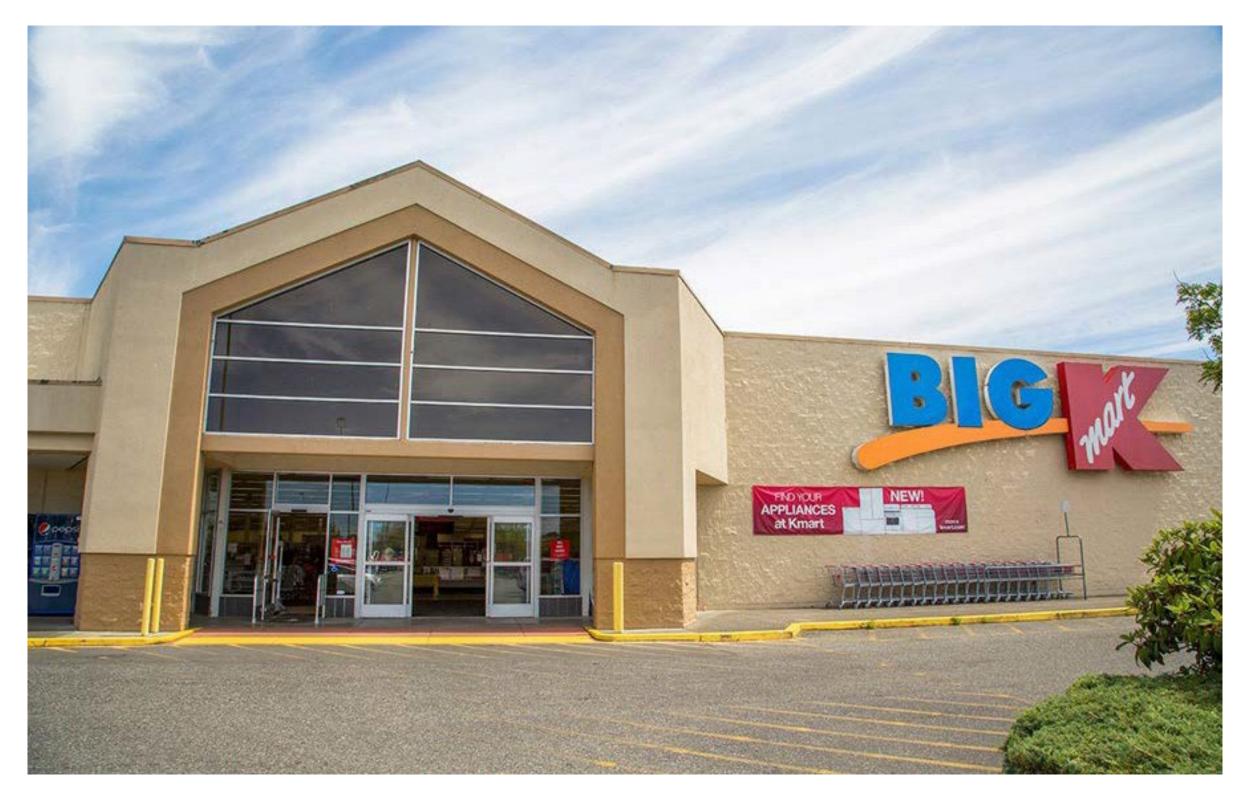

# Kmart Building

1550 S Burlington Blvd

Burlington, WA

Available SF: 110,000 SF

Lot size: 11.44 Acres

Building size: 110,000 SF

#### **Description:**

The property presents an opportunity to lease an asset that can accommodate a large range of tenants. It includes frontage on Burlington Blvd. and is Zoned as C-1.