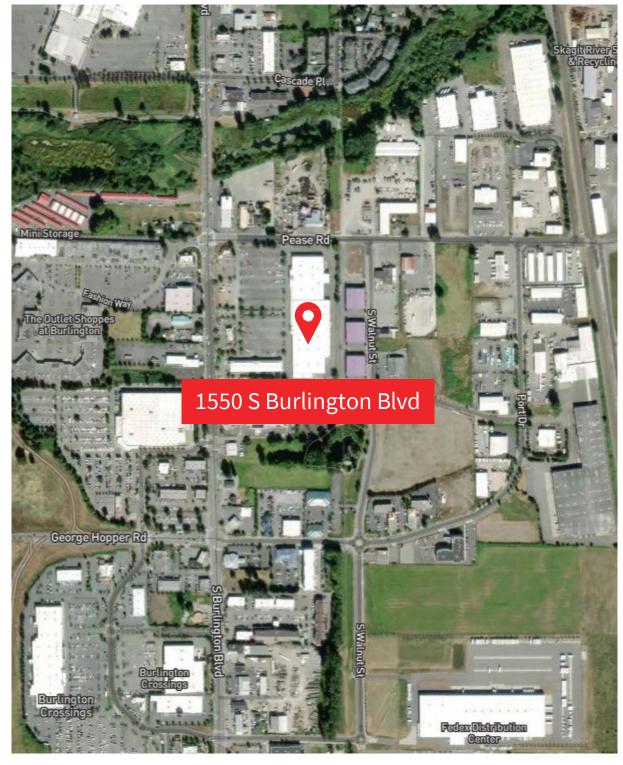

# Kmart Building

1550 S Burlington Blvd

Burlington, WA

Available SF: 110,000 SF

Lot size: 11.44 Acres

Building size: 110,000 SF

#### **Property highlights:**

- Located off S Burlington Rd (42,300 VPD) with strong visibility and easy access at signalized intersection of S Burlington Rd and Pease Rd
- Situated along Burlington's main retail corridor which includes The Outlet Shops at Burlington, Costco, Burlington Coat Factory, and Michael's