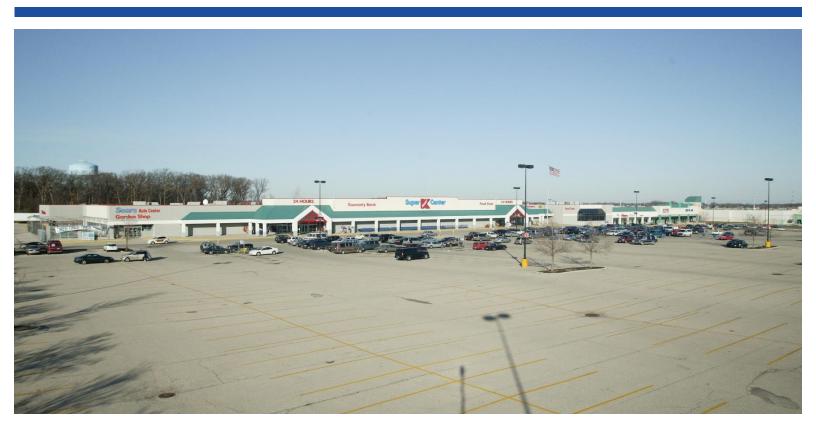

# FORMER KMART AVAILABLE 400 E ROLLINS RD, ROUND LAKE BEACH, IL

#### SITE DETAILS

**CONTACT:** 

**Price:** CONTACT BROKER

**Building Size:** 190,174 SF

**Site Size:** 8 Acres

**Property Format:** Kmart

**Zoning:** B Commercial Business

Parking Spaces: 1395

Year Built: 1995

**Building Configuration:** Strip Center

Ownership: Owned

**Adjacent Developments:** 

North: Vacant Land

South: Residential with Miscellaneous Retail

**East:** Regal Cinemas

West: Kohl's, Famous Footwear, DollarTree