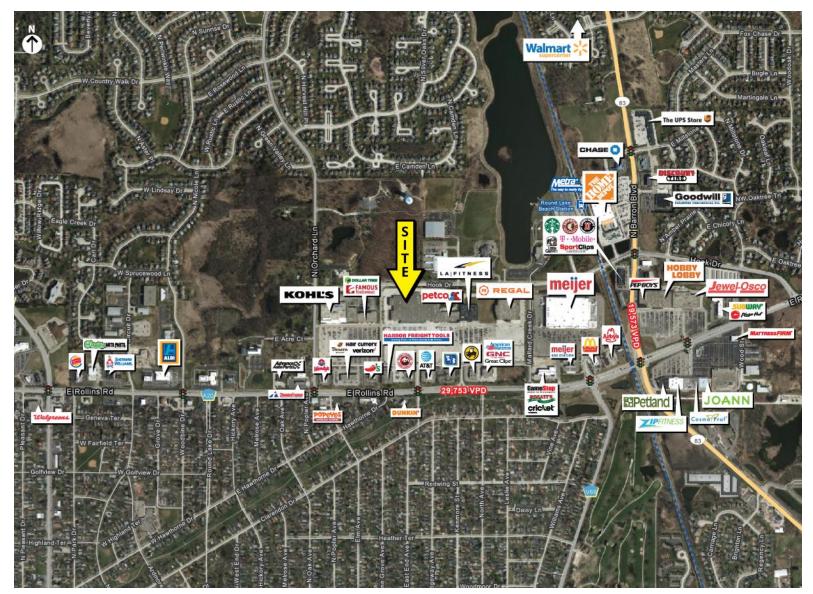

## **PROPERTY HIGHLIGHTS**

- Anchor to Rollins Crossing, Co-Tenants include Petco, LA Fitness and Regal Cinemas
- Just West of New Meijer Super Store
- · Located off busy Rollins Road
- Affluent Trade Area with Average HHI of \$94K within 1 mile

Year Built: 1995

**Building Configuration:** Strip Center

Ownership: Owned

**Adjacent Developments:** 

North: Vacant Land

South: Residential with Miscellaneous Retail

**East:** Regal Cinemas

West: Kohl's, Famous Footwear, DollarTree

## **TRAFFIC COUNTS**

ROLLINS RD 29,753 VPD MALLARD CREEK DR 1,000 VPD