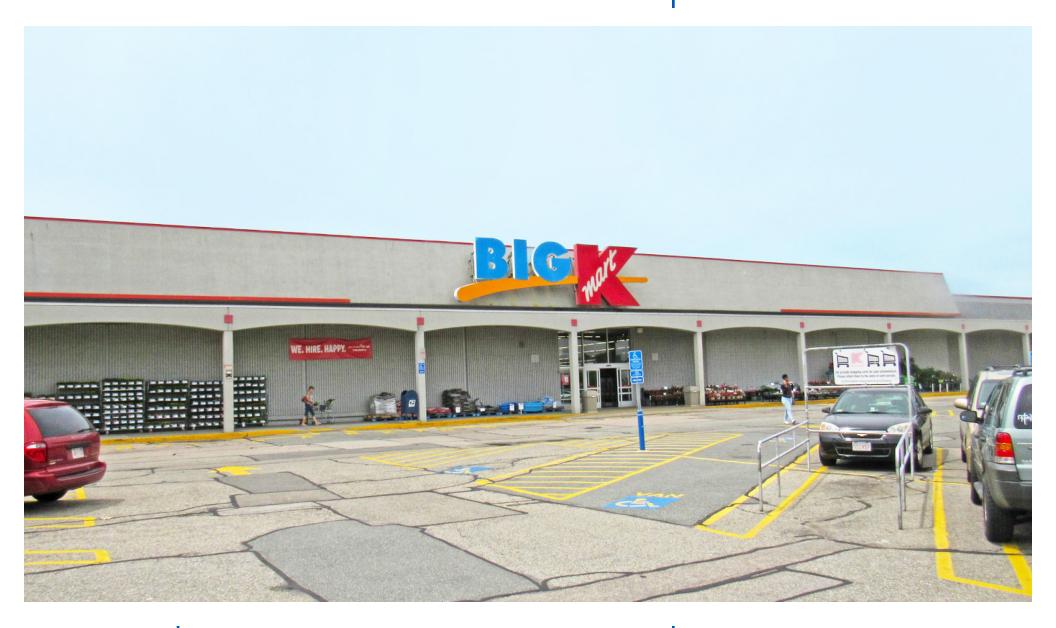

## **±94,605 SF FOR SUBLEASE** ANCHOR OPPORTUNITY

#### **PROJECT HIGHLIGHTS**

- ± 94,605 SF Anchor opportunity at Brockton Plaza
- One pylon signage opportunity available
- Located off MA-28
- Signalized Intersection