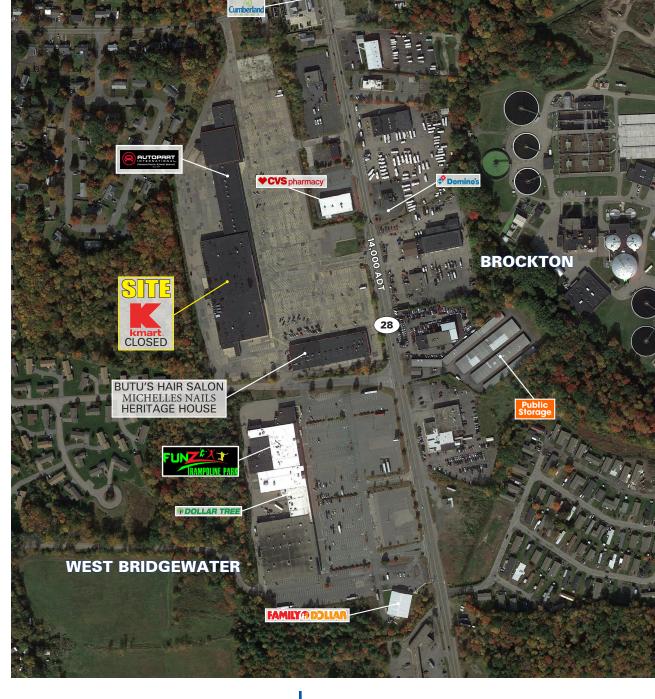

## **±94,605 SF FOR SUBLEASE** ANCHOR OPPORTUNITY

#### **PROJECT HIGHLIGHTS**

- ± 94,605 SF Anchor opportunity at Brockton Plaza
- One pylon signage opportunity available
- Located off MA-28
- Signalized Intersection