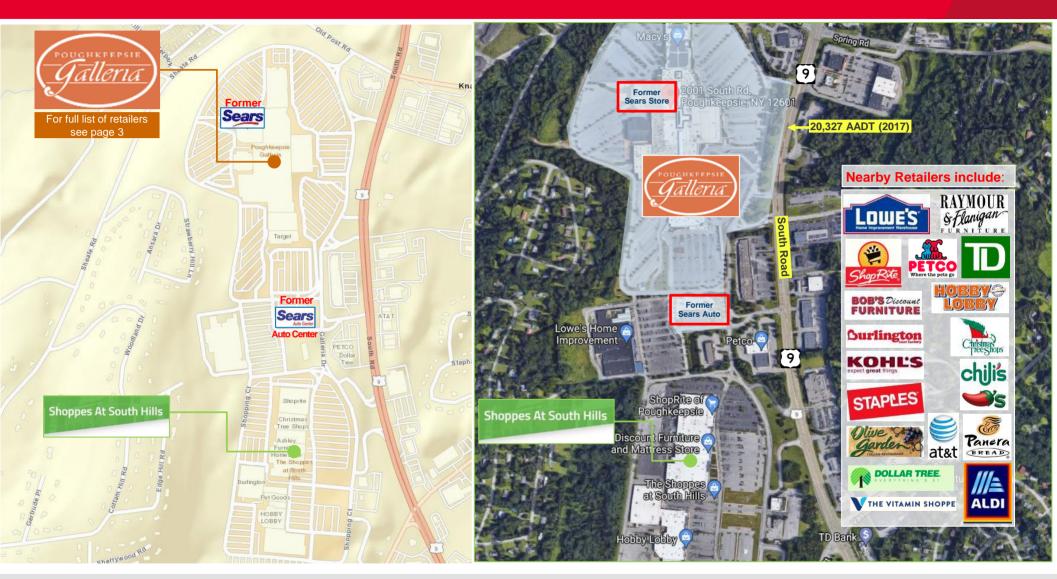

#### **Property Highlights**

Property consists of 2 buildings:

- 125,250± SF 2-Story Former Department Store: 19,480± SF Former Auto Repair Center:
- Located in a highly desirable retail corridor in the Hudson Valley region
- Exterior and interior (Galleria Mall) access
- Escalator
- Total 7.5 acre parcel
- Traffic count RT 9: 20,327 AADT (NYS DOT 2017)

- Free-standing building
- 2 drive-in doors for entry/exit to large service area with multiple service bays
- Showroom and customer waiting area
- Large parking lot

The two buildings are located in the Poughkeepsie Galleria property along a busy retail corridor with high traffic/high visibility and adjacent to The Shoppes at South Hills. Over 100 major national retailers, restaurants and entertainment venues just within the Poughkeepsie Galleria include Dick's Sporting Goods, Best Buy (anchor), Target (anchor), Old Navy, Zales, DSW, Foot Locker, H&M, Kay Jewelers, Lens Crafters, Pearle Vision, Macy's (anchor), Pandora, Sephora, Yankee Candle, Taco Bell, Charley's Philly Steaks, 110 Grill, RPM Raceway, Regal Cinemas plus much, much more, as well as many more retailers and businesses in the surrounding area.