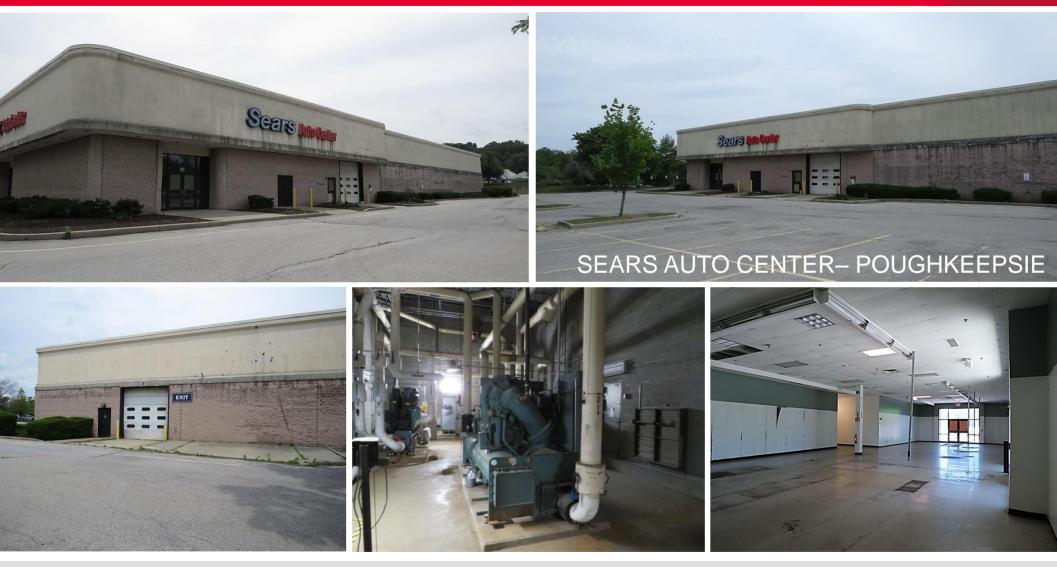

#### **Property Highlights**

Property consists of 2 buildings:

- 125,250± SF 2-Story Former Department Store: 19,480± SF Former Auto Repair Center:
- Located in a highly desirable retail corridor in the Hudson Valley region
- Exterior and interior (Galleria Mall) access
- Escalator
- Total 7.5 acre parcel
- Traffic count RT 9: 20,327 AADT (NYS DOT 2017)

- Free-standing building
- 2 drive-in doors for entry/exit to large service area with multiple service bays
- Showroom and customer waiting area
- Large parking lot

The two buildings are located in the Poughkeepsie Galleria property along a busy retail corridor with high traffic/high visibility and adjacent to The Shoppes at South Hills. Over 100 major national retailers, restaurants and entertainment venues just within the Poughkeepsie Galleria include Dick's Sporting Goods, Best Buy (anchor), Target (anchor), Old Navy, Zales, DSW, Foot Locker, H&M, Kay Jewelers, Lens Crafters, Pearle Vision, Macy's (anchor), Pandora, Sephora, Yankee Candle, Taco Bell, Charley's Philly Steaks, 110 Grill, RPM Raceway, Regal Cinemas plus much, much more, as well as many more retailers and businesses in the surrounding area.