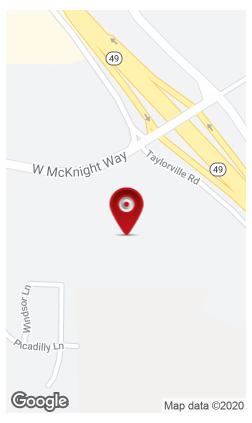

### **OFFERING SUMMARY**

| Lease Rate:    | Negotiable |
|----------------|------------|
| Available SF:  | 85,444 SF  |
| Building Size: | 85,444 SF  |

IICDA Earm

Kmart - Grass Valley 111 W McKnight Way Grass Valley, CA 95949