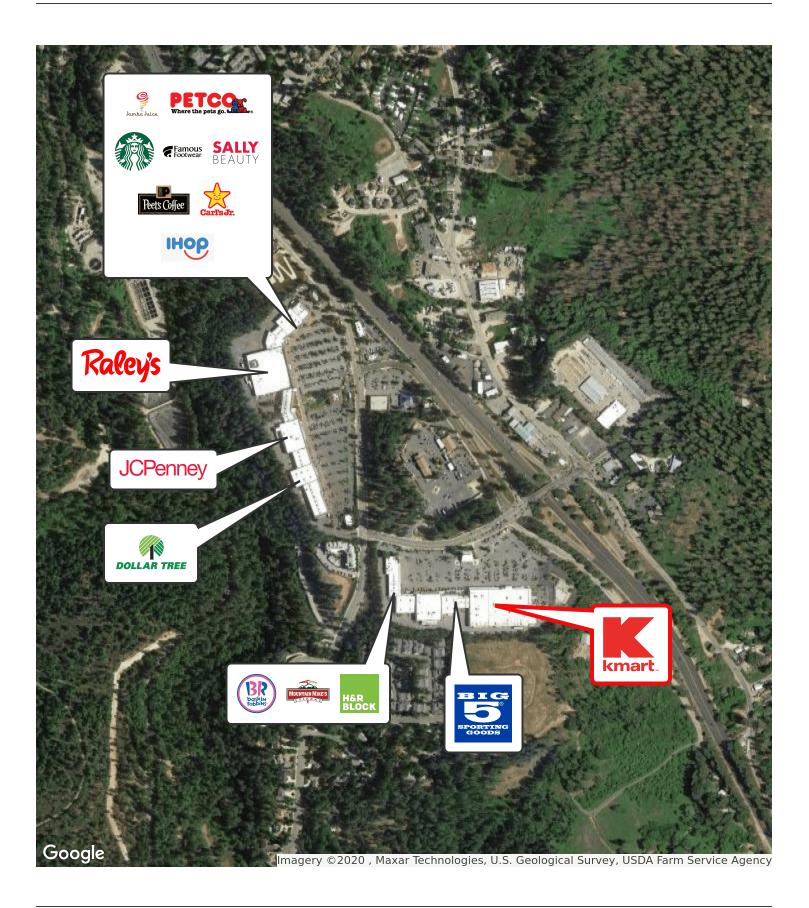

# **Property Highlights**

DOLLAR TREE

Wolf Creek

- Rare anchor opportunity located in the primary commercial area
- Grass Valley draws from a large surrounding area that have limited retail services
- Can be demised
- Easily accessible from Highway 9, which is the main north/west thoroughfare between Auburn and Truckee

## **Property Description**

Opportunity to acquire a long-term leasehold interest in a Kmart property. The Property is primed for redevelopment, located directly off a main freeway exit in the Grass Valley area.