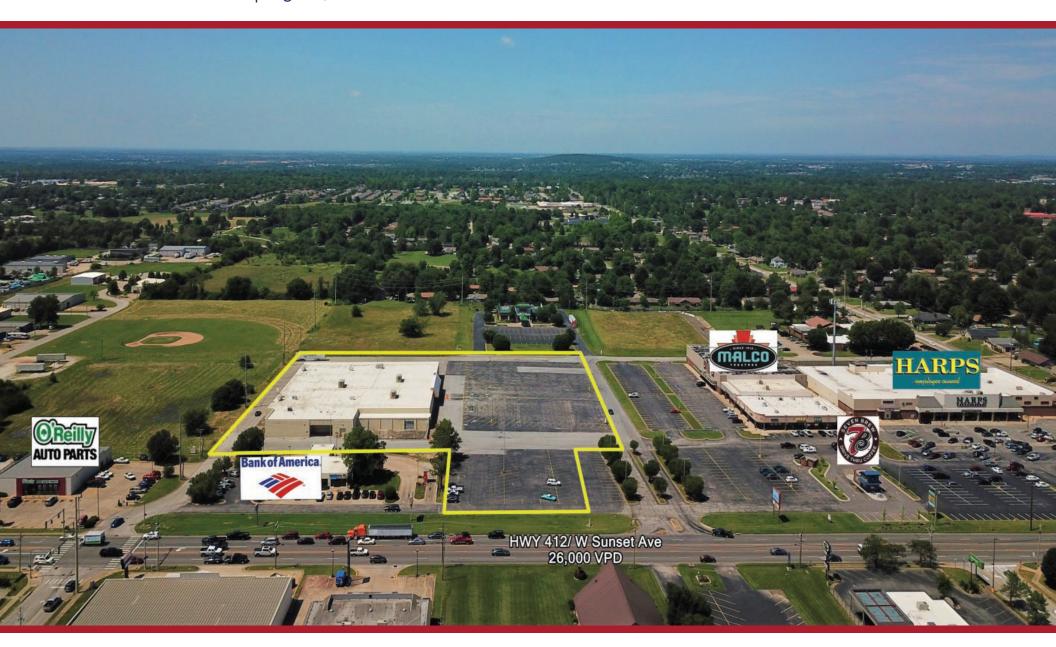

## UP TO 60,000 SF FOR LEASE

Kmart | 3142 W Sunset Ave | Springdale, AR 72762

### **COMMENTS**

- Ideal location for retail, office, storage, fitness
- Located on West Sunset Avenue in Springdale within close proximity to a Walmart Neighborhood Market, Harps, Walgreens, and other major retailers, restaurants, and businesses
- Demisable to meet tenants needs
- Fenced outdoor storage

## TRAFFIC COUNTS

Sunset Ave - 26,000 VPD Thompson St - 31,000 VPD

AGENT **O** 479.966.4020 | **M** 870.403.3414 mtatman@kelleycp.com

CALEB MARCONI