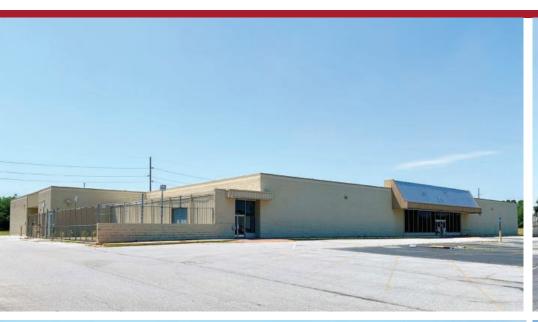

### **AVAILABLE**

±60,000 SF

### **COMMENTS**

- Ideal location for retail, office, storage, fitness
- Located on West Sunset Avenue in Springdale within close proximity to a Walmart Neighborhood Market, Harps, Walgreens, and other major retailers, restaurants, and businesses
- Demisable to meet tenants needs
- Fenced outdoor storage