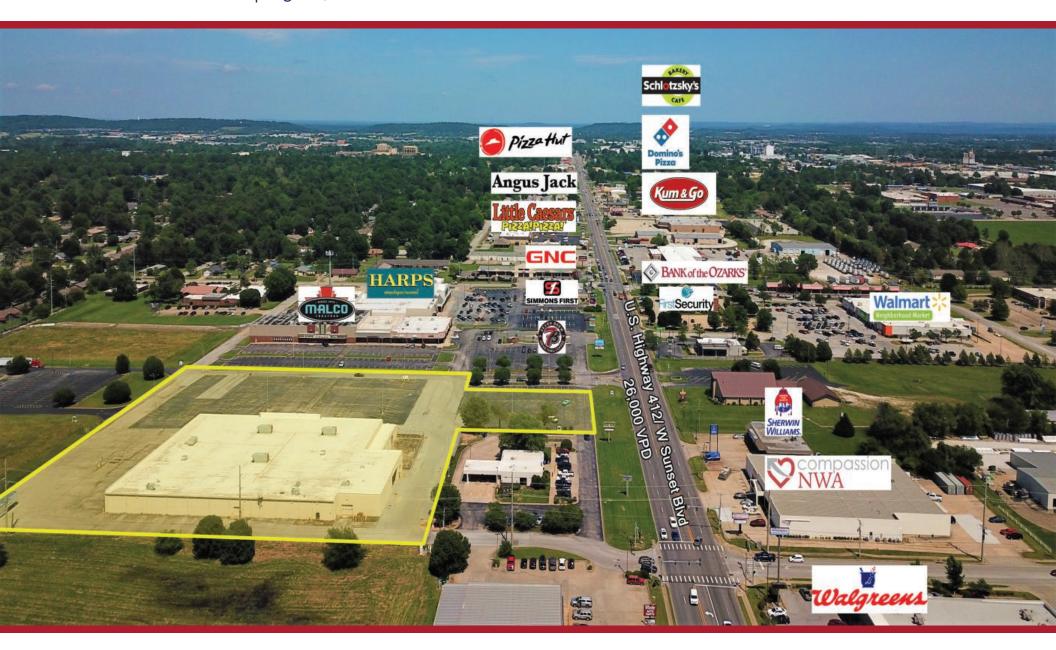

### **COMMENTS**

- Ideal location for retail, office, storage, fitness
- Located on West Sunset Avenue in Springdale within close proximity to a Walmart Neighborhood Market, Harps, Walgreens, and other major retailers, restaurants, and businesses
- Demisable to meet tenants needs
- Fenced outdoor storage

## TRAFFIC COUNTS

Sunset Ave - 26,000 VPD Thompson St - 31,000 VPD

AGENT **O** 479.966.4020 | **M** 870.403.3414 mtatman@kelleycp.com

CALEB MARCONI