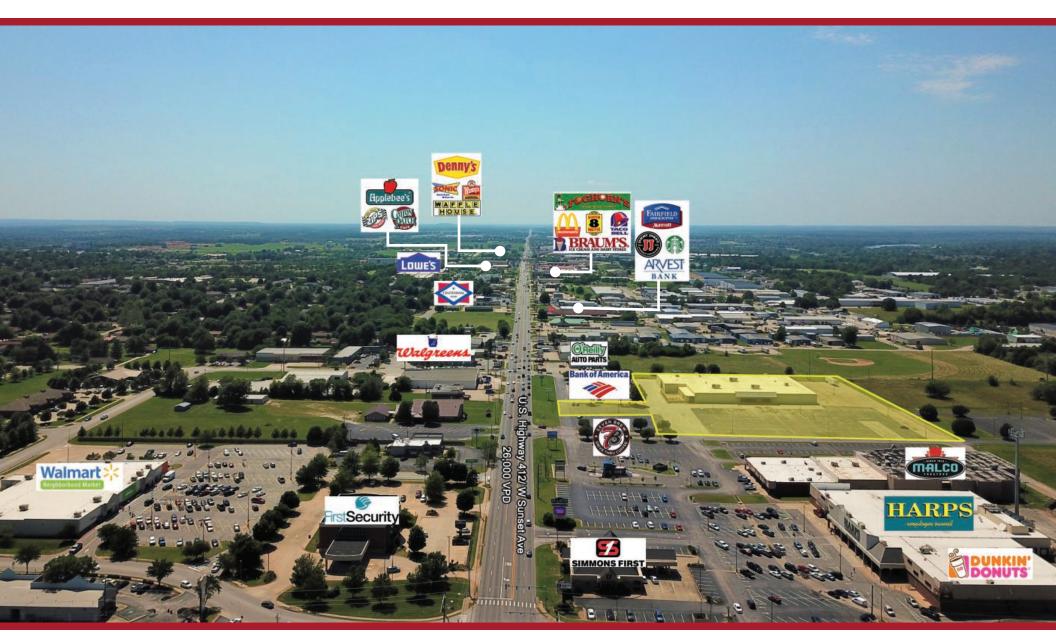

### **COMMENTS**

- Ideal location for retail, office, storage, fitness
- Located on West Sunset Avenue in Springdale within close proximity to a Walmart Neighborhood Market, Harps, Walgreens, and other major retailers, restaurants, and businesses
- Demisable to meet tenants needs
- Fenced outdoor storage

## TRAFFIC COUNTS

Sunset Ave - 26,000 VPD Thompson St - 31,000 VPD

AGENT **O** 479.966.4020 | **M** 870.403.3414 mtatman@kelleycp.com

CALEB MARCONI