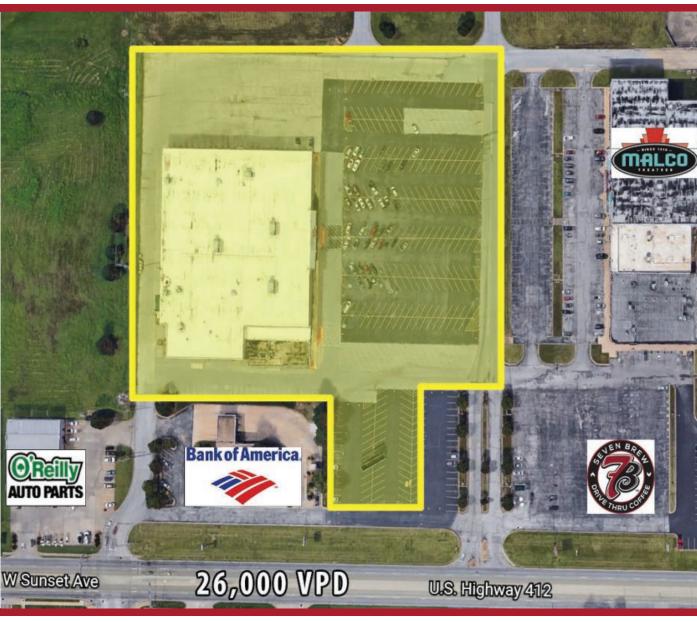

## UP TO 60,000 SF FOR LEASE

Kmart | 3142 W Sunset Ave | Springdale, AR 72762

### **COMMENTS**

- Ideal location for retail, office, storage, fitness
- Located on West Sunset Avenue in Springdale within close proximity to a Walmart Neighborhood Market, Harps, Walgreens, and other major retailers, restaurants, and businesses
- Demisable to meet tenants needs
- Fenced outdoor storage

## TRAFFIC COUNTS

Sunset Ave - 26,000 VPD Thompson St - 31,000 VPD

AGENT **O** 479.966.4020 | **M** 870.403.3414 mtatman@kelleycp.com

CALEB MARCONI