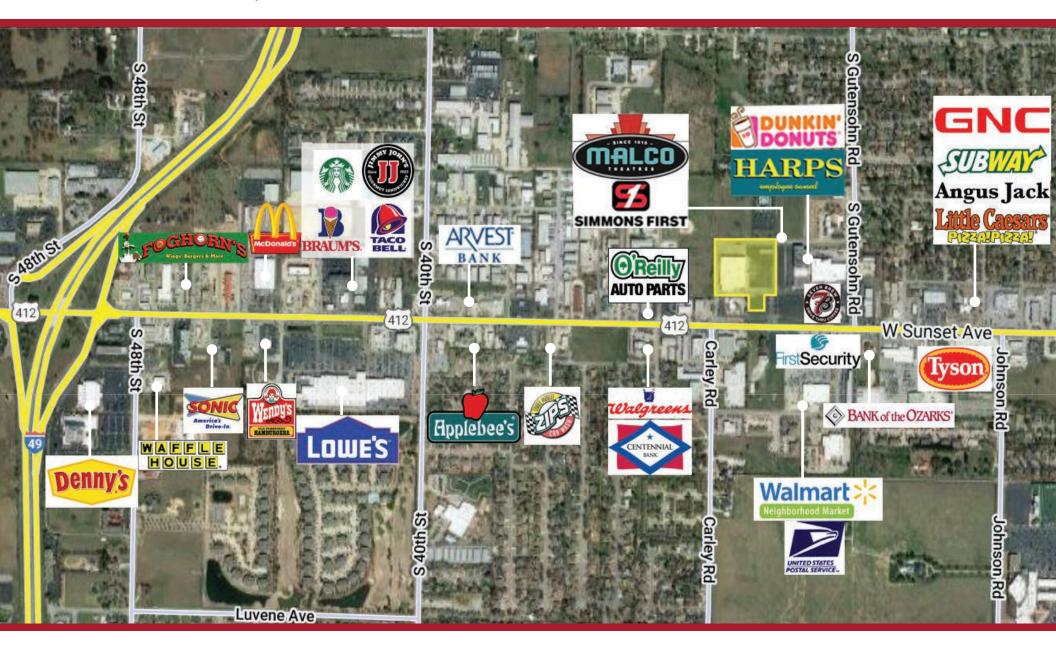

### **COMMENTS**

- Ideal location for retail, office, storage, fitness
- Located on West Sunset Avenue in Springdale within close proximity to a Walmart Neighborhood Market, Harps, Walgreens, and other major retailers, restaurants, and businesses
- Demisable to meet tenants needs
- Fenced outdoor storage

## TRAFFIC COUNTS

Sunset Ave - 26,000 VPD Thompson St - 31,000 VPD

AGENT **O** 479.966.4020 | **M** 870.403.3414 mtatman@kelleycp.com

CALEB MARCONI