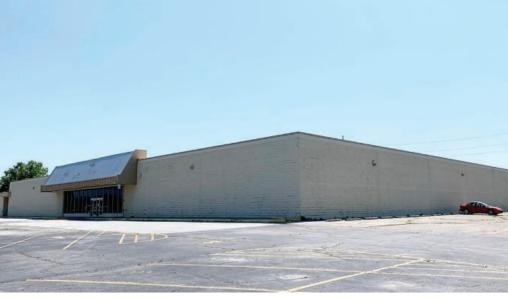

### **AVAILABLE**

±60,000 SF

### **COMMENTS**

- Ideal location for retail, office, storage, fitness
- Located on West Sunset Avenue in Springdale within close proximity to a Walmart Neighborhood Market, Harps, Walgreens, and other major retailers, restaurants, and businesses
- Demisable to meet tenants needs
- Fenced outdoor storage