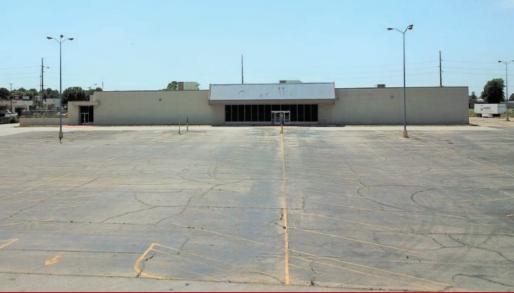

## UP TO 60,000 SF FOR LEASE

Kmart | 3142 W Sunset Ave | Springdale, AR 72762

### **AVAILABLE**

±60,000 SF

### **COMMENTS**

- Ideal location for retail, office, storage, fitness
- Located on West Sunset Avenue in Springdale within close proximity to a Walmart Neighborhood Market, Harps, Walgreens, and other major retailers, restaurants, and businesses
- Demisable to meet tenants needs
- Fenced outdoor storage