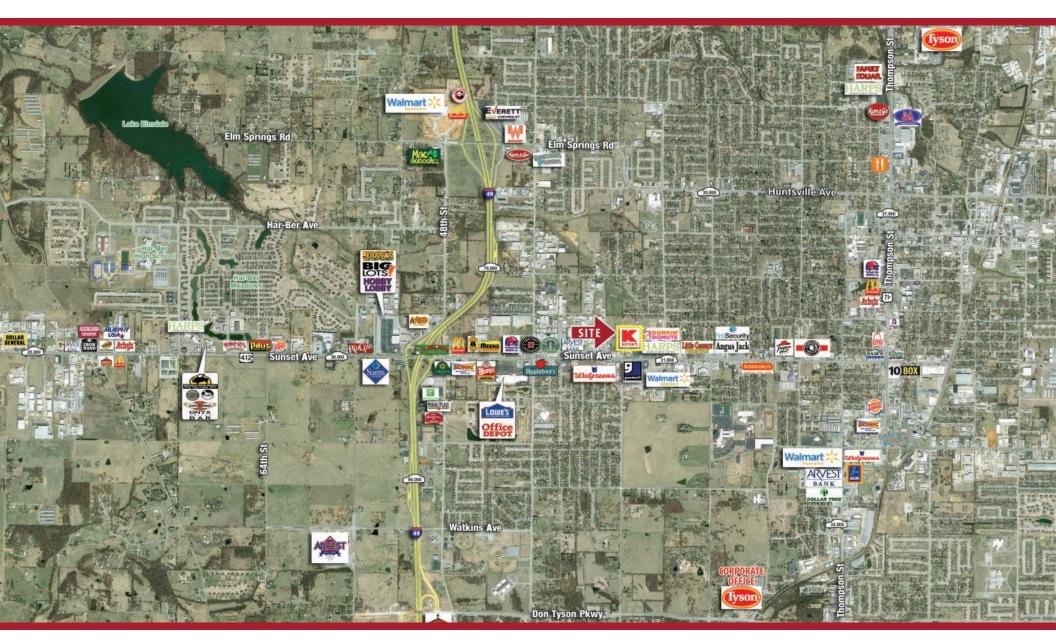

### **COMMENTS**

- Ideal location for retail, office, storage, fitness
- Located on West Sunset Avenue in Springdale within close proximity to a Walmart Neighborhood Market, Harps, Walgreens, and other major retailers, restaurants, and businesses
- Demisable to meet tenants needs
- Fenced outdoor storage

## TRAFFIC COUNTS

Sunset Ave - 26,000 VPD Thompson St - 31,000 VPD

AGENT **O** 479.966.4020 | **M** 870.403.3414 mtatman@kelleycp.com

CALEB MARCONI