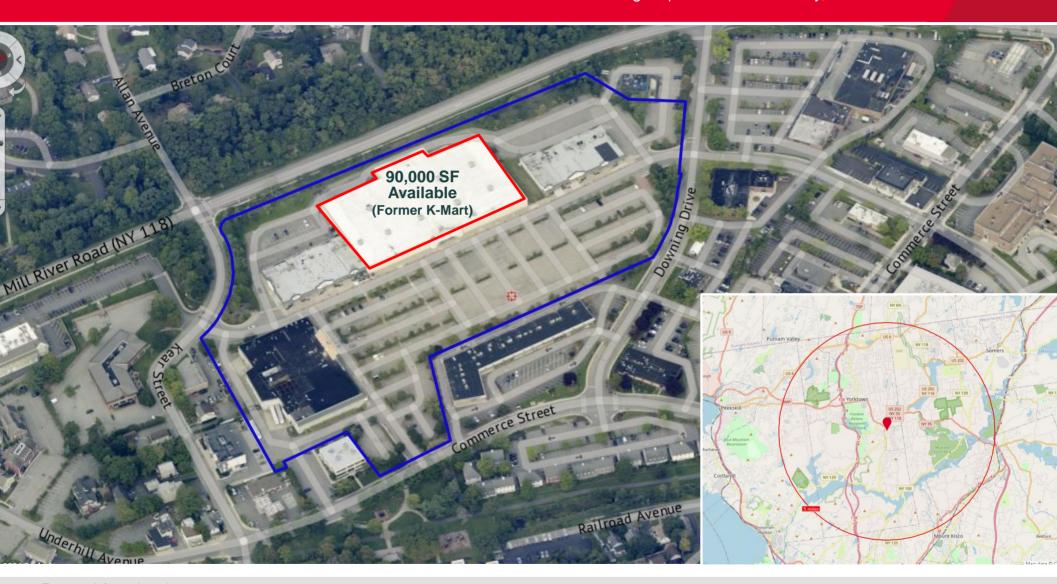

### **Property Highlights**

- 90,000 SF former K-Mart big box available for sublease
- Very reasonable sublease rate
- Centrally located in the heart of Yorktown
- Easy access & ample parking