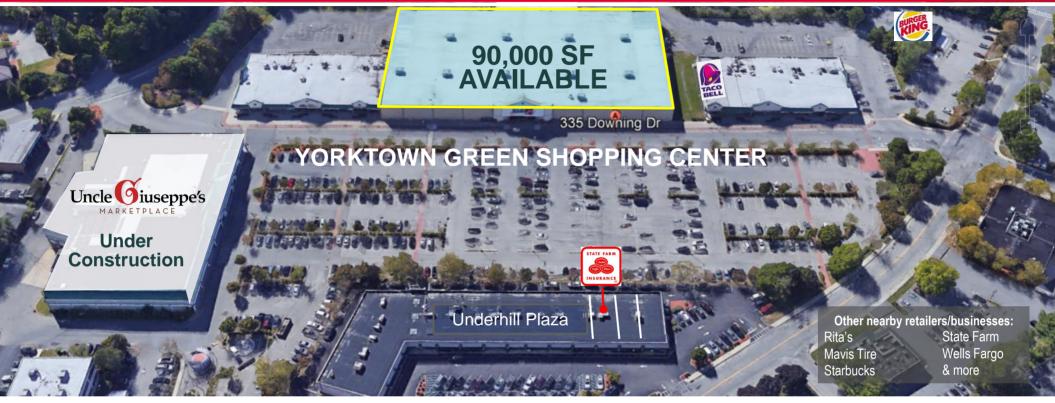

### **Property Highlights**

- 90,000 SF former K-Mart big box available for sublease
- Very reasonable sublease rate
- Centrally located in the heart of Yorktown
- Easy access & ample parking

#### Co-tenants include:

Burger King, Bijou's Nails, Das Auto, Caremount Dental, Hiramie Sushi, Huntington Learning Center, Nonna's Pizza, Spotlight Dance Studio, Susburban Wines, Taco Bell, Uncle Giuseppe's Marketplace (coming soon), Yorktown Grill.