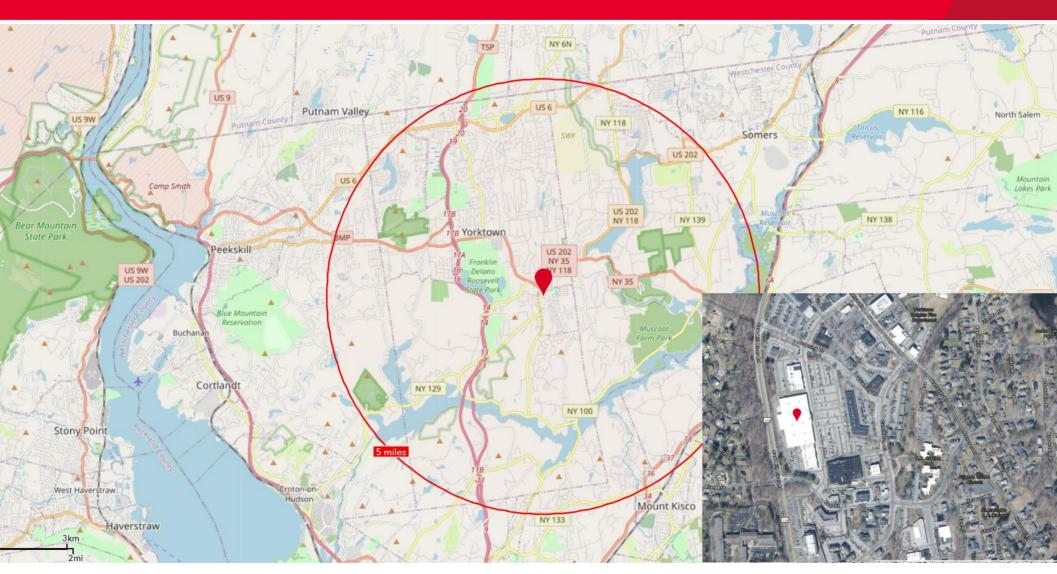

| DEMOGRAPHIC HIGHLIGHTS                                     | 5 Miles   |
|------------------------------------------------------------|-----------|
| Population                                                 | 59,303    |
| Households                                                 | 20,555    |
| Average Income                                             | \$189,730 |
| Source: US Census Bureau, Census 2010, ESRI Forecasts 2021 |           |