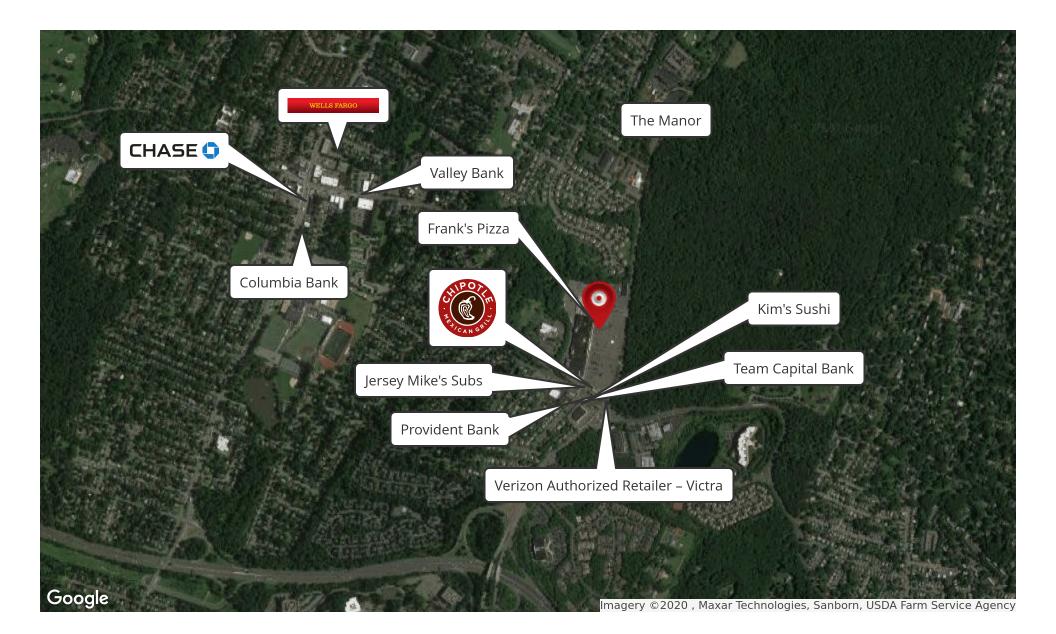

| 4,568     | 56,300   | 150,184  |
| Businesses              | 358       | 5,927    | 14,065   |



Although information has been obtained from sources deemed reliable, neither Owner nor JLL makes any guarantees, waranties or representations, express or implied, as to the completeness or accuracy as to the information contained herein. Any projections, opinions, assumptions or estimates used are for example only. There may be differences between projected and actual results, and those differences may be material. The property may be withdrawn without notice. Neither Owner nor JLL accessed are for information has signed a confidentiality agreement regarding this matter, this information is subject to the terms of that agreement. S2019 Jones Lang Lasalte IP, Inc. All rights reserved.



Although information has been obtained from sources deemed reliable, neither Owner nor JLL makes any guarantees, waranties or representations, express or implied, as to the completeness or accuracy as to the information contained herein. Any projections, opinions, assumptions or estimates used are for example only. There may be differences between projected and actual results, and those differences may be material. The property may be withdrawn without notice. Neither Owner nor JLL accessed are for information has signed a confidentiality agreement regarding this matter, this information is subject to the terms of that agreement. S2019 Jones Lang Lasalte IP, Inc. All rights reserved.