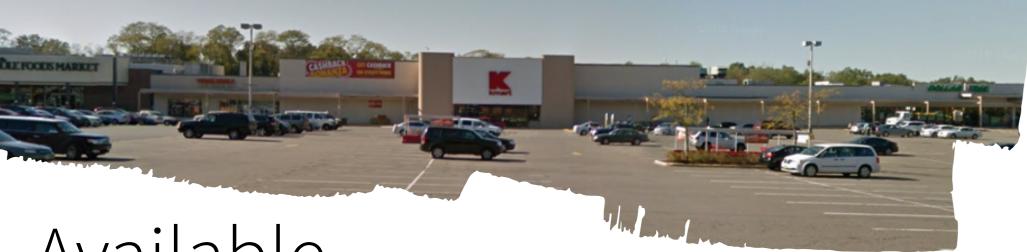

# Available

# **Property Highlights**

- Tremendous anchor opportunity with superb access from I-280
- 137,226 SF available
- Key co-tenants: Whole Foods and Staples
- Located at a signalized intersection

## Kmart

235 Prospect Avenue West Orange, NJ 07052

#### Marta Villa

973.829.4782 marta.villa@am.jll.com NJ #1538339

## Blake Shanaphy

973.829.4775 blake.shanaphy@am.jll.com NJ #1538339

Craig Parcells 973.829.4780 craig.parcells@am.jll.com





### **Traffic Counts**

 Prospect Avenue
 21,554 VPD

 I-280
 95,456 VPD

| Area Profile            | 1-Miles   | 3-Miles  | 5-Miles  |
|-------------------------|-----------|----------|----------|
| Population              | 9,869     | 164,291  | 521,551  |
| Median Household Income | \$129,158 | \$87,260 | \$76,011 |
| Employees