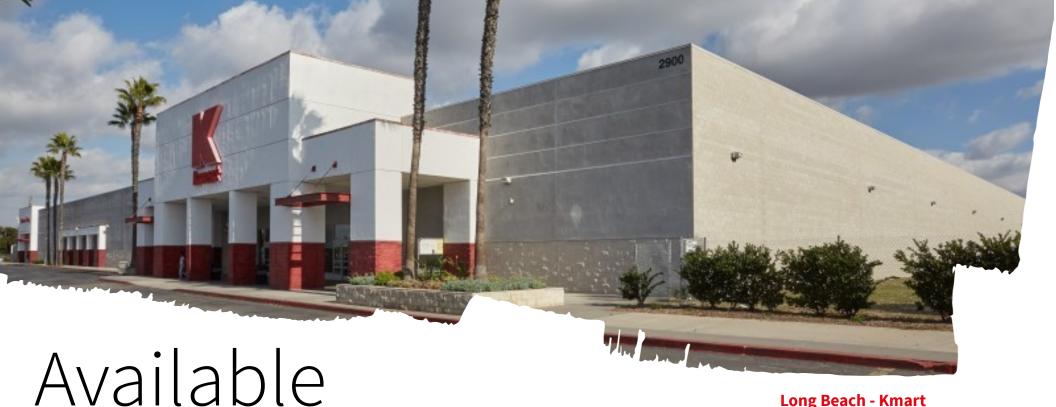

# **Long Beach - Kmart**

2900 N Bellflower Blvd Long Beach, CA 90815

## **Property Description**

o 118,263 SF building with exceptional regional access located less than a mile from the 405 freeway. The large 11-acre parcel can accommodate a variety of uses within the dense infill location. The Property is located within an exceptional demographic profile where average household incomes far exceed \$100K annually.