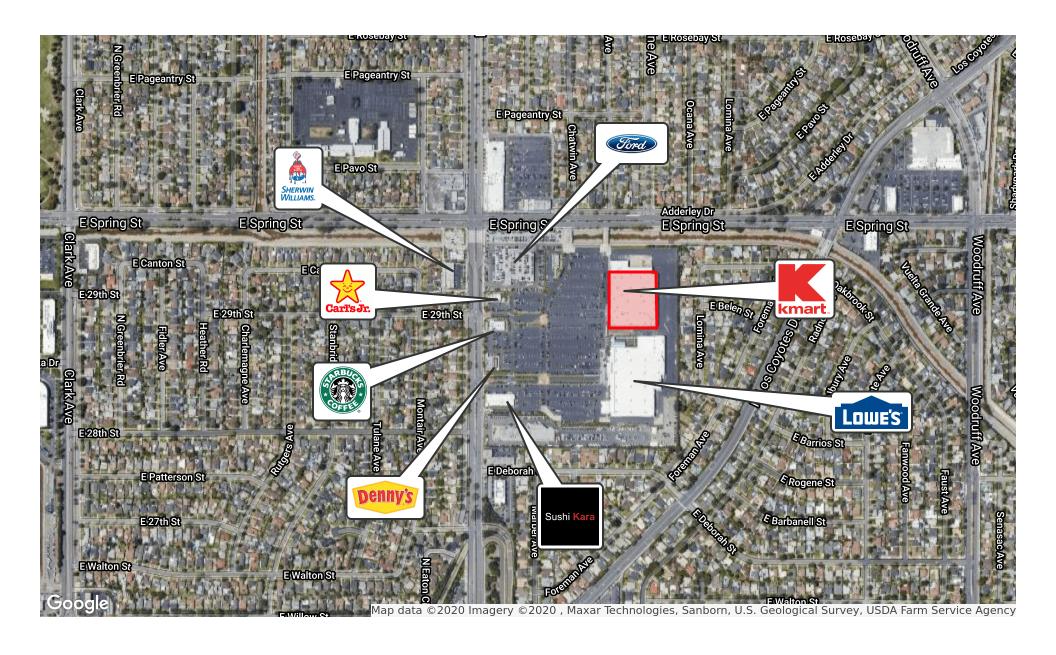

--------|
| Available SF:  | 118,263 SF  |
| Lot Size:      | 43.21 Acres |
| Building Size: | 118,263 SF  |

# **Long Beach - Kmart**

2900 N Bellflower Blvd Long Beach, CA 90815

#### **Shauna Mattis**

310.694.3190

shauna.mattis@am.jll.com

CalDRE #01071320

### **Alex Otto**

424.901.8193

alex.otto@am.jll.com

CalDRE #02042292

### **Scott Burns**

310.694.3188

scott.burns@am.jll.com

CalDRE #01237652





| Demographics          | 1 Mile    | 3 Miles   | 5 Miles  | 10 Miles  |  |
|-----------------------|-----------|-----------|----------|-----------|--|
| Population            | 18,176    | 180,098   | 638,817  | 2,067,678 |  |
| Households            | 6,668     | 65,829    | 228,525  | 627,247   |  |
| Avg. Household Income | \$122,091 | \$114,669 | \$96,925 | \$90,136  |  |