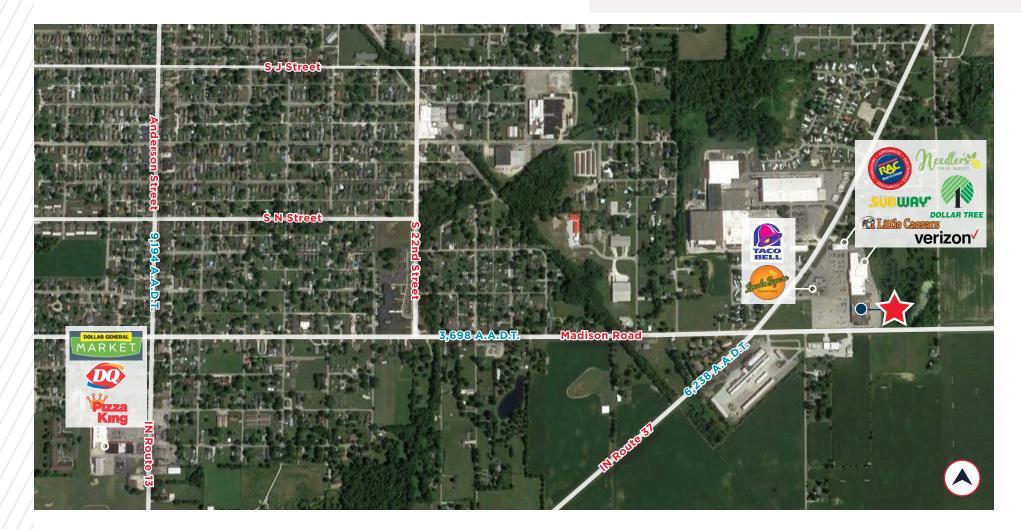

# 1519 SR 37 **ELWOOD, IN**

| Building Size:    | 52,571 SF    |
|-------------------|--------------|
| Lease Expiration: | May 31, 2021 |
| Parking:          | 265          |

| DEMOGRAPHICS |          | Population | Median<br>Household Income |
|--------------|----------|------------|----------------------------|
| SAI          | 5 Miles  | 7,546      | \$62,480                   |
| Ю            | 10 Miles | 13,480     | \$63,636                   |
| Ϋ́           | 15 Miles | 20,603     | \$66,106                   |
| B            | 20 Miles | 27,383     | \$69,924                   |