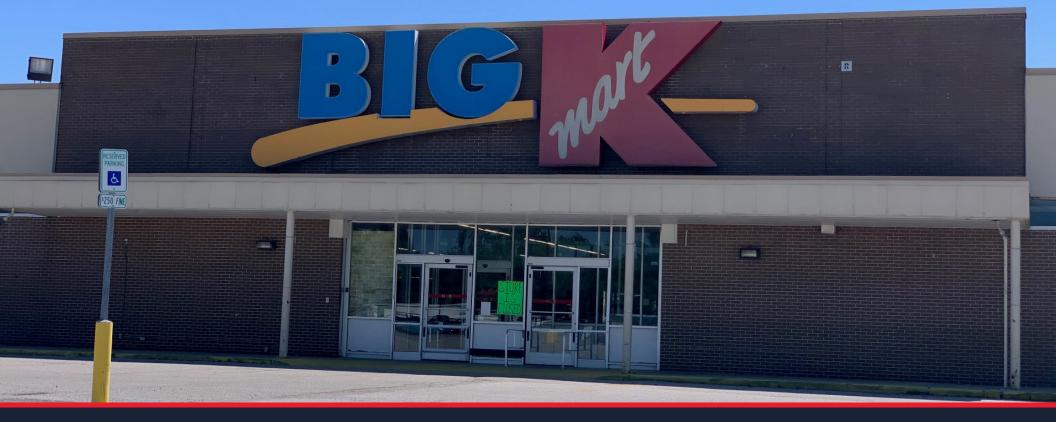

# FORMER KMART SITE FOR SUBLEASE

### 1519 SR 37, **ELWOOD, IN**

# 1519 SR 37 **ELWOOD, IN**

| Building Size:    | 52,571 SF    |
|-------------------|--------------|
| Lease Expiration: | May 31, 2021 |
| Parking:          | 265          |

| DEMOGRAPHICS |          | Population | Median<br>Household Income |
|--------------|----------|------------|----------------------------|
| SAI          | 5 Miles  | 7,546      | \$62,480                   |
| Ю            | 10 Miles | 13,480     | \$63,636                   |
| Ϋ́           | 15 Miles | 20,603     | \$66,106                   |
| B            | 20 Miles | 27,383     | \$69,924                   |