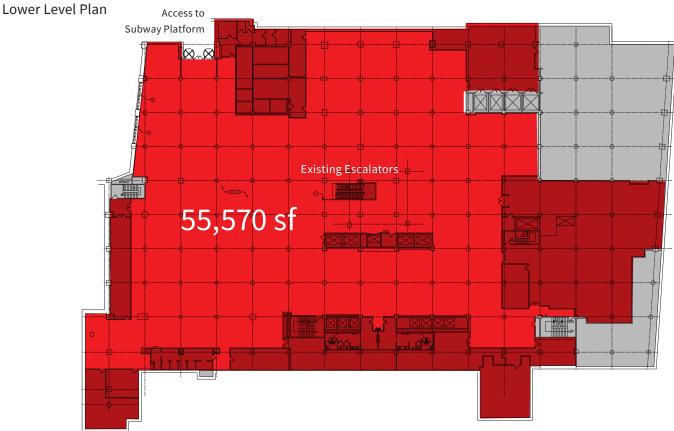

#### Space

Ground Floor 26,920 sf Lower Level 55,570 sf Total 82,490 sf

Remaining Term

Sublease through 2037

**Possession**To Be Arranged

Asking Rent Available Upon Request