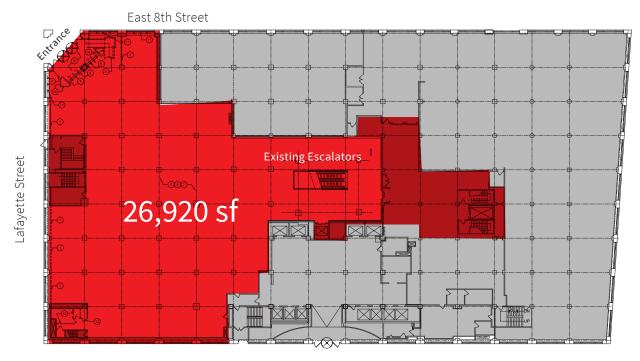

#### Space

Ground Floor 26,920 sf Lower Level 55,570 sf Total 82,490 sf

Remaining Term

Sublease through 2037

**Possession**To Be Arranged

Asking Rent Available Upon Request

#### **Ground Floor Plan**