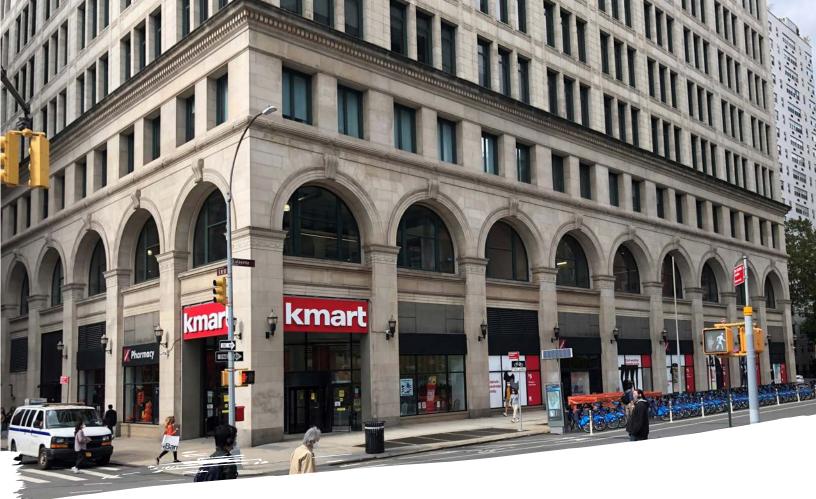

# 770 Broadway

## Northwest Corner of Lafayette & East 8th Street

Existing Kmart Store Available

#### Comments

- Rare big box retail opportunity in Astor Place
- Direct in-store access from the Astor Place 6 subway station, servicing 5,502,925 million riders annually
- Located at the base of a 1 million sf office building; tenants include Facebook, J.Crew, AOL, Huffington Post, Yahoo and Tumblr
- Unparalleled visibility with signage on Lafayette Street and 8th Street sides of the building
- Close proximity to NYU Campus, Union Square, Washington Square Park and the East Village